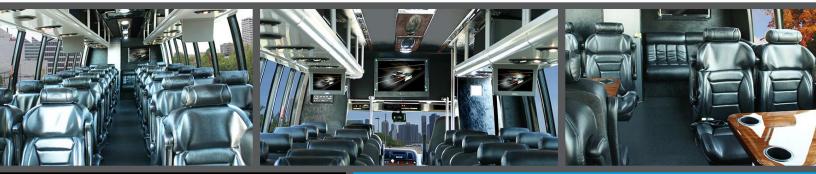

## Quality. Safety. Innovation.

The Odyssey XLT shuttle bus and motorcoach series provides up to 51 passengers with an outstanding travel experience. Built on the Freightliner FM2 chassis, Turtle Top gives added focus toward road stability, passenger comfort, vehicle dependability, quality, and safety. Customized travel amenities and increased passenger and storage capacity are available for churches, colleges, city and county transportation authorities, assisted living services, cross-country touring companies, excursion companies and many more transportation opportunities.

#### FEATURES

- High quality Freightliner M2 106 Conventional Chassis
- Aerodynamic automotive styling
- Elite contoured bonded seamless solid windows
- Up to 50 passenger capacity\*
- Wide interior with double row luxury seating
- Steel roll cage with full perimeter steel floor
- 11-gauge cross member assembly
- Flexible floor plans including wheelchair capacity
- Meets and exceeds FMVSS regulations
- CDL required
- 5-year/100,000-mile structural warranty
- 4-year/50,000-mile bumper-to-bumper warranty excluding add-on components