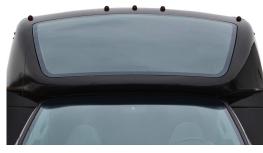

## ALWAYS DRIVEN

#TheDaveyDifference





# Odyssey XLT

## Quality. Safety. Innovation.

The Odyssey XLT shuttle bus and motorcoach series provides up to 51 passengers with an outstanding travel experience. Built on the Freightliner FM2 chassis, Turtle Top gives added focus toward road stability, passenger comfort, vehicle dependability, quality, and safety. Customized travel amenities and increased passenger and storage capacity are available for churches, colleges, city and county transportation authorities, assisted living services, cross-country touring companies, excursion companies and many more transportation opportunities.

### **ALWAYS DRIVEN**

#### **New Front Caps**







#### **CONSTRUCTION**



#### FEATURES

- High quality Freightliner M2 106 Conventional Chassis
- Aerodynamic automotive styling
- Elite contoured bonded seamless solid windows
- Up to 50 passenger capacity\*
- Wide interior with double row luxury seating
- Steel roll cage with full perimeter steel floor
- 11-gauge cross member assembly
- Flexible floor plans including wheelchair capacity
- Meets and exceeds FMVSS regulations
- CDL required
- 5-year/100,000-mile structural warranty
- 4-year/50,000-mile bumper-to-bumper warranty excluding add-on components

- Strongest floor in the industry starts with G-channel cross members that stretch from wall to wall
- Full perimeter frame completes floor to stand up to years of performance
- Center aisle stiffeners consisting of reverse cap steel C