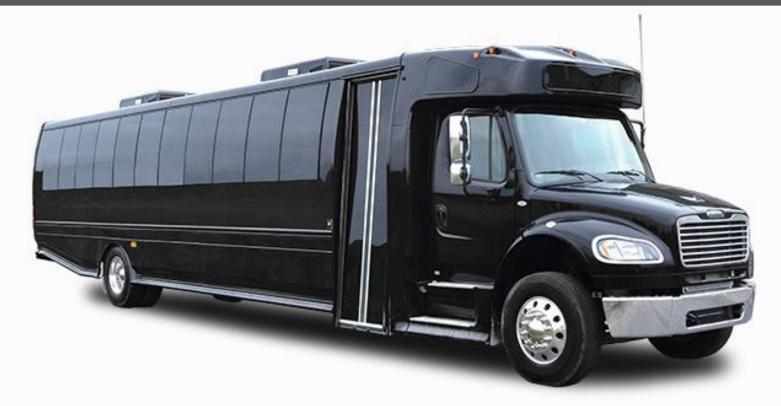

## Quality. Safety. Innovation.

The Odyssey XLT shuttle bus and motorcoach series provides up to 51 passengers with an outstanding travel experience. Built on the Freightliner FM2 chassis, Turtle Top gives added focus toward road stability, passenger comfort, vehicle dependability, quality, and safety. Customized travel amenities and increased passenger and storage capacity are available for churches, colleges, city and county transportation authorities, assisted living services, cross-country touring companies, excursion companies and many more transportation opportunities.

#### FEATURES

- High quality Freightliner M2 106 Conventional Chassis
- Aerodynamic automotive styling
- Elite contoured bonded seamless solid windows
- Up to 50 passenger capacity\*
- Wide interior with double row luxury seating
- Steel roll cage with full perimeter steel floor
- 11-gauge cross member assembly
- Flexible floor plans including wheelchair capacity
- Meets and exceeds FMVSS regulations
- CDL required
- 5-year/100,000-mile structural warranty
- 4-year/50,000-mile bumper-to-bumper warranty excluding add-on components