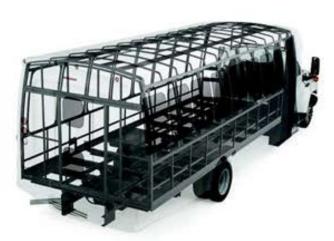

#### **CONSTRUCTION**

- Strongest floor in the industry starts with G-channel cross members that stretch from wall to wall
- Full perimeter frame completes floor to stand up to years of performance
- Center aisle stiffeners consisting of reverse cap steel C-channel prevent aisle sagging after years of operation
- Seat tracks mounted on reverse cap steel C-channels have been tested and certified to exceed DOT Standards
- Steel corner window gussets add perimter sidewall strength
- Fully-primed roll cage is painted before construction begins
- Huber Industrial Panel<sup>®</sup> floor is secured with adhesive and mechanical fasteners for no squeaks or movemnet
- Sidewalls and ceiling insulated by closed-cell stiff foam board