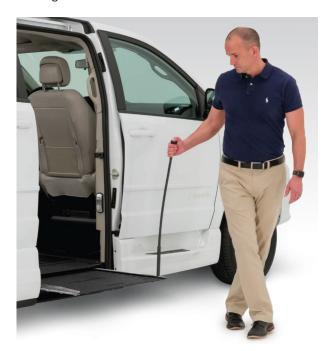

### ManeuverAbility

- FIT Plenty of wide-open interior space to maneuver the biggest chairs comfortably
- WIDTH Wideset doorway and ramp that allows you to enter and exit with confidence
- RIGIDITY The strongest ramps with low flex so you can enter with ease
- LENGTH A shorter ramp means greater flexibility park your vehicle when and where you need it.