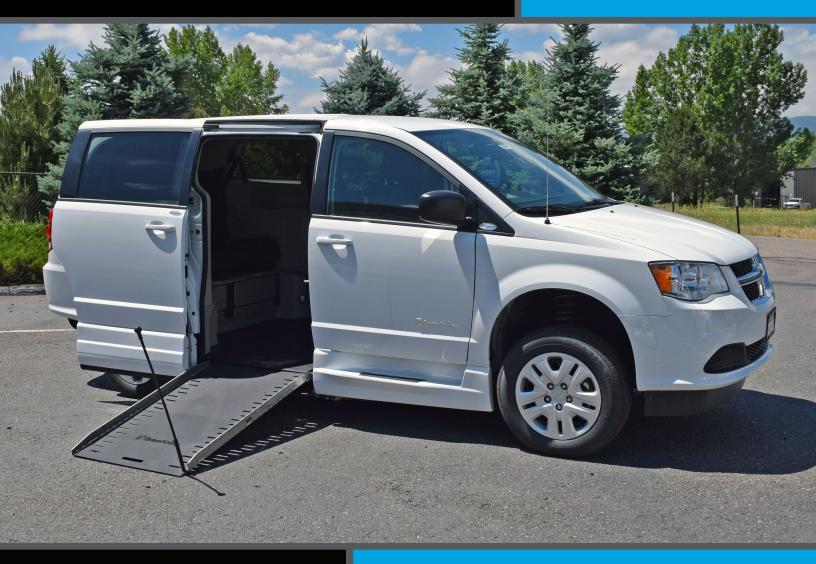

### Simple Stow Infloor

The all-new Dodge Simple Stow Infloor is a cost-effective, ADA compliant conversion that allows operators to easily and safely accommodate both wheelchair and ambulatory passengers. This application features a manual infloor ramp with a stow/deploy handle for easy operation.

#### **FEATURES**

- ADA Compliant
- FMVSS Compliant
- CMVSS Compliant
- Buy America Compliant
- CARB Approved
- 56.25" door opening height
- All-new manual infloor ramp with stow/deploy aid
- 30" ramp width (31.625" wide with stow/deploy aid removed)
- 1,000 lb ramp capacity
- Automatic fold up/down sideplates
- Optional 2nd row 2-passenger foldaway seat
- 5" loaded ground clearance