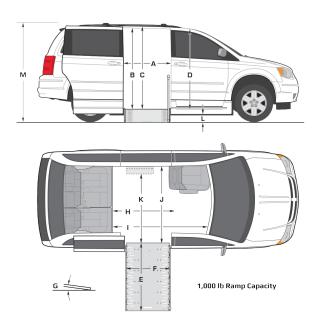

| Α | Door Opening Usable Width (Slide Door)            | 31.5"      |
|---|---------------------------------------------------|------------|
| В | Door Opening Usable Height (Slide Door)           | 56.25"     |
| С | Interior Height at Center of Van*                 | 61"        |
| D | Interior Height at Driver and Passenger Position* | 60"        |
| Е | Ramp Length                                       | 52"        |
| F | Ramp Width (Usable Clear Opening)                 | 30"        |
| G | Ramp Angle                                        | 12.5°      |
| Н | Interior Floor Length (Behind Front Seats)        | 57"        |
| I | Overall Interior Floor Length (Flat Area)         | 87"        |
| J | Interior Width at B-Pillars                       | 62"        |
| К | Width - Ramp to Optional 2-Pass. Seat (Folded)    | 49.75"     |
| L | Ground Clearance (unloaded) / Loaded @ 1200 lbs   | 6.25" / 5" |
| М | Overall Vehicle Height                            | 75"        |
|   |                                                   |            |

Due to manufacturing tolerances both with the OEM vehicle and the conversion components, all dimensions may vary slightly from those shown.
\*Deduct 3" off of Interior Height for Applications with Overhead DVD/Rear Heat & AC/Rail System