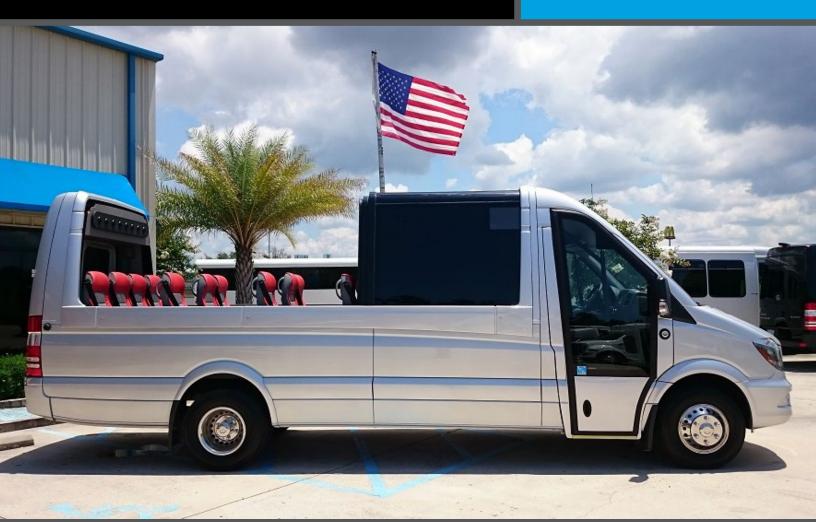

# Caleche 3500 Sprinter

THE ULTIMATE PANORAMIC PASSENGER EXPERIENCE MADE POSSIBLE

- Ability to enjoy an open top experience in full luxury and comfort
- Uncompromised panoramic experience regardless of the weather
- Climate control allows for operations during both the coldest and hottest weather conditions

#### ACCESSIBILTY OPTIONS

• BCE Plug Door with low entrance step as standard

#### ADDITIONAL

- Driver Training
- 3 year / 36.000 Miles warranty (Optional seals replaced after 2 years and belts annually)
- Extended Warranty purchase possible.

- Maximum Seat Quantity: 16 + 1
- High Power Air-conditioning front and rear.
- Heating Passenger Compartment
- 3-point safety belts as standard
- Wood Look Floor
- LED lights
- Luggage space size (depending on lay out)
- GPS Navigation
- HQ Speakers in side-wall
- PA System
- Rear View Camera