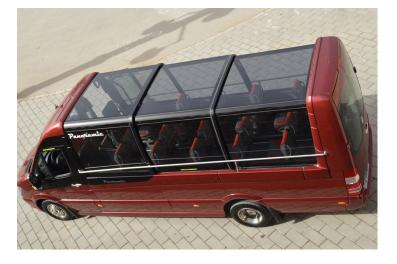

# Caleche 3500 Sprinter

THE ULTIMATE PANORAMIC PASSENGER EXPERIENCE MADE POSSIBLE

- Ability to enjoy an open top experience in full luxury and comfort
- Uncompromised panoramic experience regardless of the weather
- Climate control allows for operations during both the coldest and hottest weather conditions

#### ROOF

- Inflatable seal technology keeping any moisture outside.
- Safety Touch sensors when roof closes
- UV and heat resisting Tint