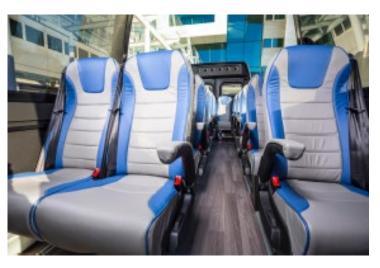

#### ADDITIONAL

- Driver Training
- 3 year / 36.000 Miles warranty (Optional seals replaced after 2 years and belts annually)
- Extended Warranty purchase possible.

- Maximum Seat Quantity: 16 + 1
- High Power Air-conditioning front and rear.
- Heating Passenger Compartment
- 3-point safety belts as standard
- Wood Look Floor
- LED lights
- Luggage space size (depending on lay out)
- GPS Navigation
- HQ Speakers in side-wall
- PA System
- Rear View Camera