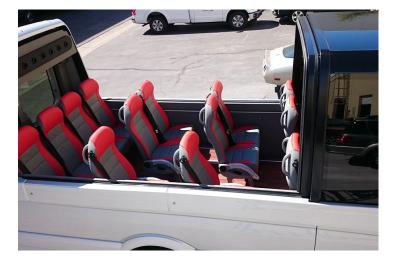

#### ADDITIONAL

- Driver Training
- 3 year / 36.000 Miles warranty (Optional seals replaced after 2 years and belts annually)
- Extended Warranty purchase possible.

- Maximum Seat Quantity: 16 + 1
- High Power Air-conditioning front and rear.
- Heating Passenger Compartment
- 3-point safety belts as standard
- Wood Look Floor
- LED lights
- Luggage space size (depending on lay out)
- GPS Navigation
- HQ Speakers in side-wall
- PA System
- Rear View Camera