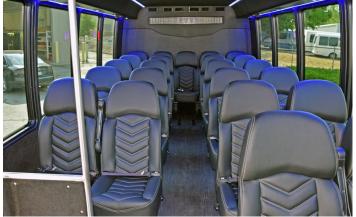

#### **STANDARD FEATURES**

- Panoramic front viewing window
- Frameless coach windows
- Electric plug entry door
- DVD player
- Premium rear audio

- Roof-mounted HVAC
- Altro wood-look flooring
- LED interior / exterior lighting
- Passenger retractable seat belts
- Plus many more standard items!