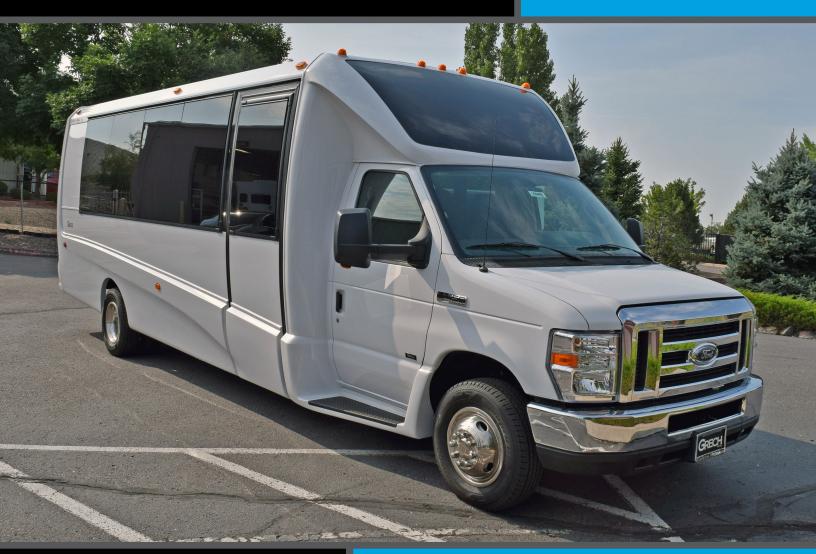

## Grech Motors GM28

## Innovation. Quality. Style

Grech Motors creates distinction by the superior design and quality in every bus they build. Their US design and utility patents reflect their commitment to innovation, giving their buses the form, function and standout curb appeal they are known for. Safety is paramount. Grech Motors uses a high-strength steel tube frame with 360° welding, tempered glass windows and aircraft-grade aluminum sidewalls among many other safety features, to build the safest midsized bus on the market.

#### SPECIFICATIONS

- Powertrain: 6.8L Triton V-10 gas engine
- Capacity: Up to 23 passengers with rear luggage
- GVWR: 14,500 lbs.
- Warranty: 5 yrs or 100,000 miles (parts & labor)
- Fully welded steel tube cage
- Riveted aircraft-grade aluminum body
- Reinforced fiberglass skirts and front & rear caps
- 3/4" composite sub floor