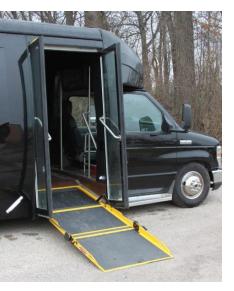

## **QUALITY, LUXURY, AND STYLE**

The active air suspension allows the driver to lower the bus 4" to make it easier for passengers to board and disembark. For additional safety, the "kneeling" feature and the Power Ramp can only operate when the bus is stopped, in park, and the emergency brake is set.

The Power Ramp allows passengers with wheelchairs, walkers, canes, or even a child stroller to easily board the bus. Without entry steps, the KSIR Low Floor ADA Bus eliminates the #1 cause of passenger injuries; tripping, slipping or falling on entry stairs.