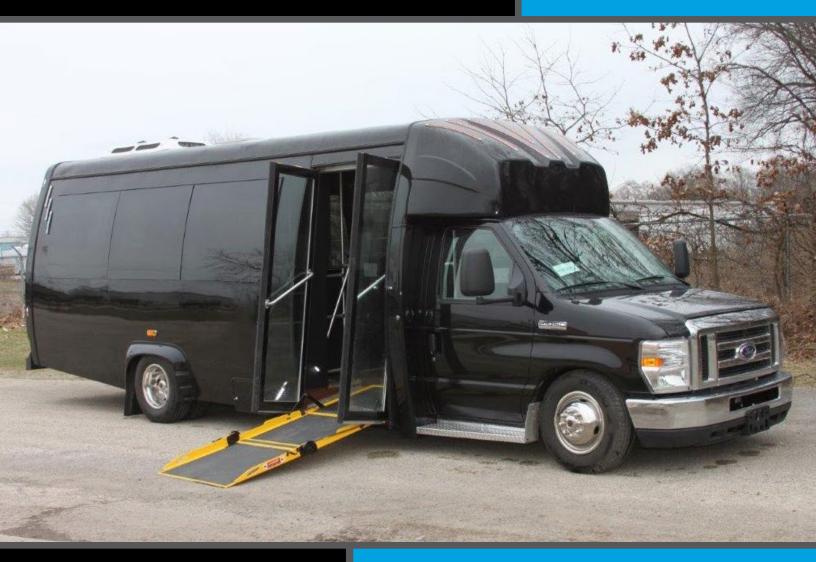

## **QUALITY, LUXURY, AND STYLE**

The active air suspension allows the driver to lower the bus 4" to make it easier for passengers to board and disembark. For additional safety, the "kneeling" feature and the Power Ramp can only operate when the bus is stopped, in park, and the emergency brake is set.

The Power Ramp allows passengers with wheelchairs, walkers, canes, or even a child stroller to easily board the bus. Without entry steps, the KSIR Low Floor ADA Bus eliminates the #1 cause of passenger injuries; tripping, slipping or falling on entry stairs.