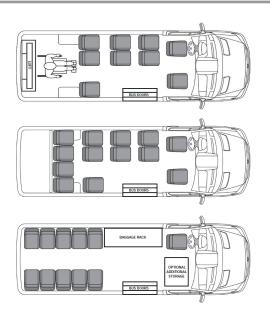

nomy
- More easily serviceable than traditional cutaways
- Save money on upfit and fuel economy over traditional cutaway buses
- Compared with the E-Series, the Transit offers higher fuel economy
- More easily serviceable than traditional cutaways
- Optional remote operation for quick and easy operation from the driver seat or outside the vehicle
- All floor plans also available with standard Ford sliding door
- The Transit and conversion is made in the USA!
- Mobility Transportation Services also offers ADA accessible wheelchair lifts and wheelchair securement



#### **MOBILITY OPTIONS**

#### Make your Ford Transit ADA-compliant

- Rear and side entry wheelchair lifts
- · Wheelchair tracks and securement
- Multiple seating and wheelchair configurations available

### **FLOOR PLANS**