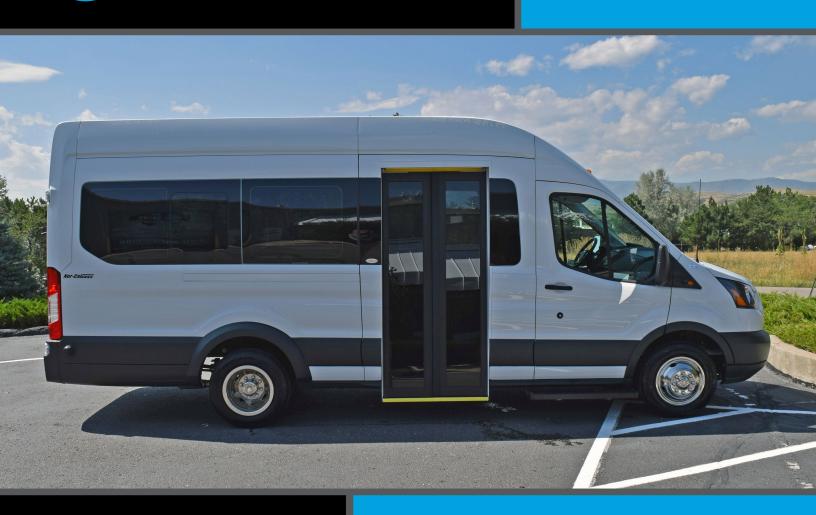

## NOR-CAL TRANSIT BUS DOOR

Ford Van Conversion Specialist

The Ford Transit is an ideal shuttle vehicle with its superior people moving capabilities and low operating costs. That's why Mobility Transportation Services designed a dual-door passenger entry to allow easy access in and out of the vehicle.