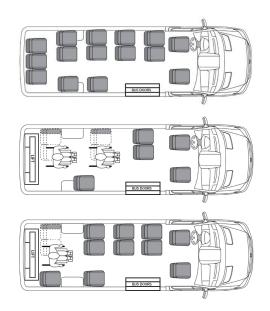

conomy
- More easily serviceable than traditional cutaways
- Save money on upfit and fuel economy over traditional cutaway buses
- Compared with the E-Series, the Transit offers higher fuel economy
- More easily serviceable than traditional cutaways
- Optional remote operation for quick and easy operation from the driver seat or outside the vehicle
- All floor plans also available with standard Ford sliding door
- The Transit and conversion is made in the USA!
- Mobility Transportation Services also offers ADA accessible wheelchair lifts and wheelchair securement



#### **MOBILITY OPTIONS**

#### Make your Ford Transit ADA-compliant

- Rear and side entry wheelchair lifts
- · Wheelchair tracks and securement
- Multiple seating and wheelchair configurations available

### **FLOOR PLANS**