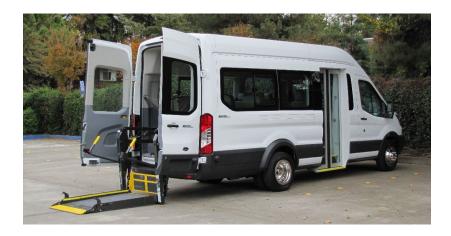

#### Make your Ford Transit ADA-compliant

- Rear and side entry wheelchair lifts
- · Wheelchair tracks and securement
- Multiple seating and wheelchair configurations available