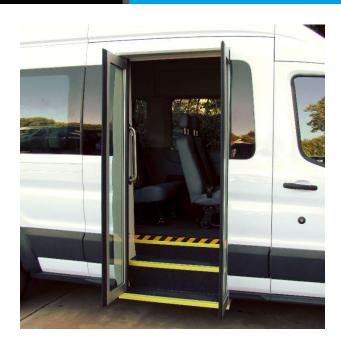

## NOR-CAL TRANSIT BUS DOOR

Ford Van Conversion Specialist

The Ford Transit is an ideal shuttle vehicle with its superior people moving capabilities and low operating costs. That's why Mobility Transportation Services designed a dual-door passenger entry to allow easy access in and out of the vehicle.