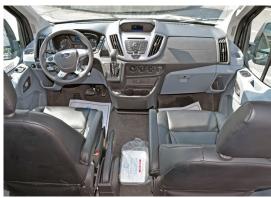

#### **FEATURES**

- Generous seating for up to 14 passengers (including driver)
- provides multi-use functionality for all types of riders
- Trieste leathermate reclining seats provide comfort and style
- Luggage divider w/optional shelf for efficient cargo storage
- LED ambient lighting and Euro-style reading lights for personal use
- Emergency exit and ventilation roof hatch provides for rider safety

- Backlit dual USB ports at each row lets riders charge mobile devices
- Non-skid, wood grain vinyl flooring for look appeal and simple clean-up
- Molded wide step running boards lowers step height for smooth entry
- Entry assist handles and LED entry lighting for safer boarding
- Stainless steel wheel covers add style and refinement to your vehicle
- Rear slide-out step provides easier stowing and removal of luggage