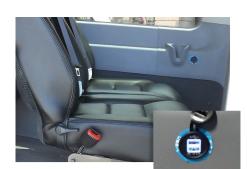

- Backlit dual USB ports at each row lets riders charge mobile devices
- Non-skid, wood grain vinyl flooring for look appeal and simple clean-up
- Molded wide step running boards lowers step height for smooth entry
- Entry assist handles and LED entry lighting for safer boarding
- Stainless steel wheel covers add style and refinement to your vehicle
- Rear slide-out step provides easier stowing and removal of luggage

Emergency roof hatch

Optional HGMI TV with Blu-ray/DVD player

Backlit dual USB ports

Stainless steel wheel covers