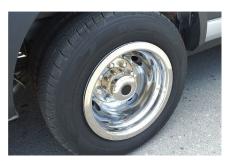

- Backlit dual USB ports at each row lets riders charge mobile devices
- Non-skid, wood grain vinyl flooring for look appeal and simple clean-up
- Molded wide step running boards lowers step height for smooth entry
- Entry assist handles and LED entry lighting for safer boarding
- Stainless steel wheel covers add style and refinement to your vehicle
- Rear slide-out step provides easier stowing and removal of luggage

Emergency roof hatch

Optional HGMI TV with Blu-ray/DVD player

Backlit dual USB ports

Stainless steel wheel covers