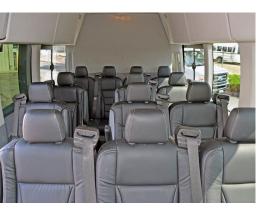

#### **FEATURES**

- Generous seating for up to 14 passengers (including driver)
- provides multi-use functionality for all types of riders
- Trieste leathermate reclining seats provide comfort and style
- Luggage divider w/optional shelf for efficient cargo storage
- LED ambient lighting and Euro-style reading lights for personal use
- Emergency exit and ventilation roof hatch provides for rider safety

- Backlit dual USB ports at each row lets riders charge mobile devices
- Non-skid, wood grain vinyl flooring for look appeal and simple clean-up
- Molded wide step running boards lowers step height for smooth entry
- Entry assist handles and LED entry lighting for safer boarding
- Stainless steel wheel covers add style and refinement to your vehicle
- Rear slide-out step provides easier stowing and removal of luggage