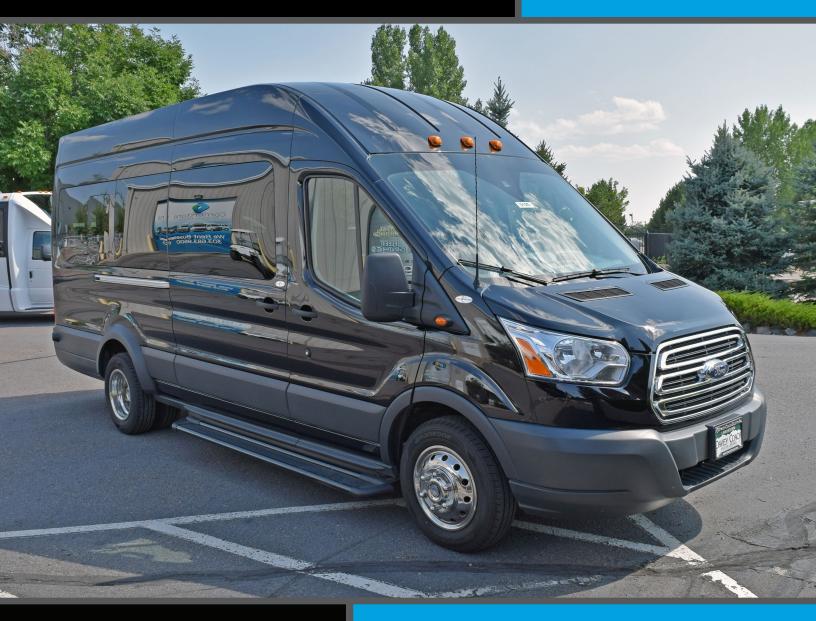

## **Innovative Transit Solutions**

The Ford Impression Series transporter delivers comfort and safety combined with cost-efficient, stylish upgrades. It's the perfect revenue-generating people mover for all types of group events, hotel guest transportation, guided tours, and much more. This roomy, 14-passenger vehicle (including driver) provides multi-use functionality for all types of riders. It's perfect for corporate shuttles and much more!

#### **FEATURES**

- Generous seating for up to 14 passengers (including driver)
- provides multi-use functionality for all types of riders
- Trieste leathermate reclining seats provide comfort and style
- Luggage divider w/optional shelf for efficient cargo storage
- LED ambient lighting and Euro-style reading lights for personal use
- Emergency exit and ventilation roof hatch provides for rider safety

- Backlit dual USB ports at each row lets riders charge mobile devices
- Non-skid, wood grain vinyl flooring for look appeal and simple clean-up
- Molded wide step running boards lowers step height for smooth entry
- Entry assist handles and LED entry lighting for safer boarding
- Stainless steel wheel covers add style and refinement to your vehicle
- Rear slide-out step provides easier stowing and removal of luggage

### **VIP OPTIONS**

- HDMI TV with Blu-Ray / DVD Player
- High Capacity A/C
- Powered 12V Electric Cooler
- WiFi Internet Connectivity
- Bus Door Entry

Molded wide step running boards

Optional 12V electric powered cooler