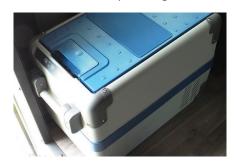

### **VIP OPTIONS**

- HDMI TV with Blu-Ray / DVD Player
- High Capacity A/C
- Powered 12V Electric Cooler
- WiFi Internet Connectivity
- Bus Door Entry

Molded wide step running boards

Optional 12V electric powered cooler

Emergency roof hatch

Optional HGMI TV with Blu-ray/DVD player

Backlit dual USB ports

Stainless steel wheel covers