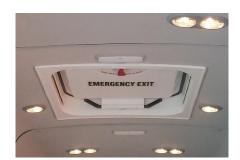

#### **FEATURES**

- Generous seating for up to 14 passengers (including driver)
- provides multi-use functionality for all types of riders
- Trieste leathermate reclining seats provide comfort and style
- Luggage divider w/optional shelf for efficient cargo storage
- LED ambient lighting and Euro-style reading lights for personal use
- Emergency exit and ventilation roof hatch provides for rider safety

Emergency roof hatch

Optional HGMI TV with Blu-ray/DVD player

Backlit dual USB ports

Stainless steel wheel covers