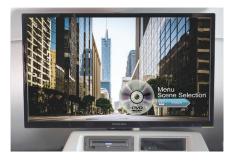

### **VIP OPTIONS**

- HDMI TV with Blu-Ray / DVD Player
- High Capacity A/C
- Powered 12V Electric Cooler
- WiFi Internet Connectivity
- Bus Door Entry

Molded wide step running boards

Optional 12V electric powered cooler

Emergency roof hatch

Optional HGMI TV with Blu-ray/DVD player

Backlit dual USB ports

Stainless steel wheel covers