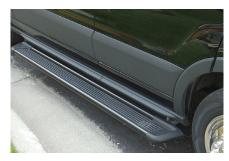

- Backlit dual USB ports at each row lets riders charge mobile devices
- Non-skid, wood grain vinyl flooring for look appeal and simple clean-up
- Molded wide step running boards lowers step height for smooth entry
- Entry assist handles and LED entry lighting for safer boarding
- Stainless steel wheel covers add style and refinement to your vehicle
- Rear slide-out step provides easier stowing and removal of luggage

### **VIP OPTIONS**

- HDMI TV with Blu-Ray / DVD Player
- High Capacity A/C
- Powered 12V Electric Cooler
- WiFi Internet Connectivity
- Bus Door Entry

Molded wide step running boards

Optional 12V electric powered cooler