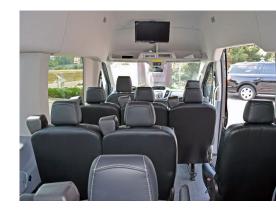

### **VIP OPTIONS**

- HDMI TV with Blu-Ray / DVD Player
- High Capacity A/C
- Powered 12V Electric Cooler
- WiFi Internet Connectivity
- Bus Door Entry

Molded wide step running boards

Optional 12V electric powered cooler

Emergency roof hatch

Optional HGMI TV with Blu-ray/DVD player

Backlit dual USB ports

Stainless steel wheel covers