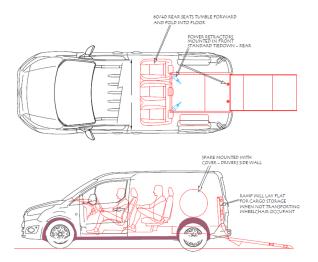

## Innovative Transit Solutions

The Transit Connect mobility van brings the comfort and efficiency of a car with the durability of a Ford Truck. The new Transit Connect from Ford is now roomier and more stylish than ever before. It fits a single wheelchair plus FIVE passengers - no need to flip seats.

| Rear Door Opening Height        | 58-1/2"  |
|---------------------------------|----------|
| Rear Door Opening Width         | 52″      |
| Interior Height (Mid-Section)   | 56-1/2"  |
| Max. Interior Width at B-Pillar | 58-1/2"  |
| Lowered Floor Length            | 51″      |
| Width Between Wheelbox          | 48″      |
| Ramp Width                      | 31-1/2"  |
| Ramp Length                     | 58-1/2"  |
| Ramp Capacity                   | 800 lbs. |
| Ramp Angle                      | 9°       |
| Wheelbase                       | 120.6″   |

### **FEATURES**

- ADA and FMVSS Compliant
- Ideal for Nursing Homes, Group Homes, Senior Living and More
- Holds Up to Five Passengers Plus One Wheelchair
- $\bullet$  Exclusive Flex-Flat Ramp comes Standard. Folds Flat to Create Usable Deck when Not in Use
- Auto-Retracting Wheelchair Securement System (Electronic System Available)
- Rear Liftgate Swings Up and Out of the Way, Plus Provides Coverage in Inclement Weather
- Best-in-Class 24 MPG Average in Combined Driving
- Best-in-Class Interior Space
- Front and Side-Impact Airbags for Driver and Front Passenger
- Successfully Crash Tested