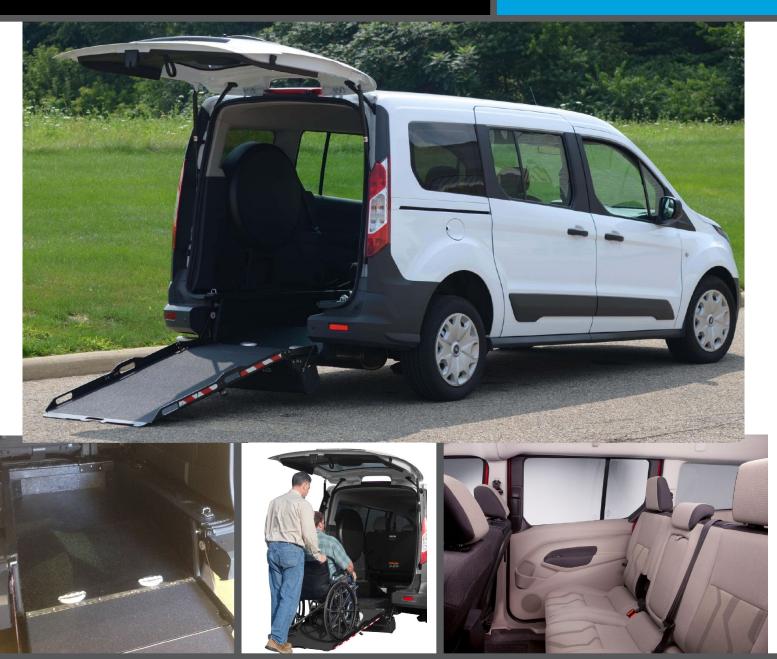

## Innovative Transit Solutions

The Transit Connect mobility van brings the comfort and efficiency of a car with the durability of a Ford Truck. The new Transit Connect from Ford is now roomier and more stylish than ever before. It fits a single wheelchair plus FIVE passengers - no need to flip seats.

### **FEATURES**

- ADA and FMVSS Compliant
- Ideal for Nursing Homes, Group Homes, Senior Living and More
- Holds Up to Five Passengers Plus One Wheelchair
- $\bullet$  Exclusive Flex-Flat Ramp comes Standard. Folds Flat to Create Usable Deck when Not in Use
- Auto-Retracting Wheelchair Securement System (Electronic System Available)
- Rear Liftgate Swings Up and Out of the Way, Plus Provides Coverage in Inclement Weather
- Best-in-Class 24 MPG Average in Combined Driving
- Best-in-Class Interior Space
- Front and Side-Impact Airbags for Driver and Front Passenger
- Successfully Crash Tested

#### **EXCLUSIVE FLEX-FLAT RAMP - STANDARD**

A wheelchair ramp that folds flat when not in use. It's there when you need it, and folds out of the way when you don't! Creates a usable deck like a standard minivan perfect for luggage, boxes, cargo, golf clubs and more.