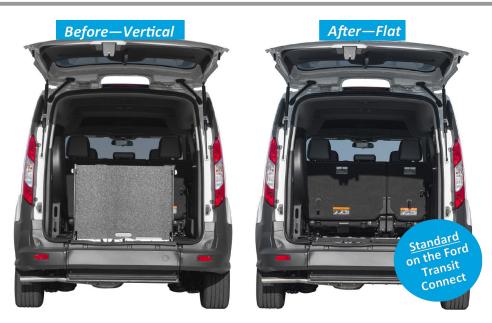

#### **EXCLUSIVE FLEX-FLAT RAMP - STANDARD**

A wheelchair ramp that folds flat when not in use. It's there when you need it, and folds out of the way when you don't! Creates a usable deck like a standard minivan perfect for luggage, boxes, cargo, golf clubs and more.

No More Barriers!

• Like having both regular and accessible vans in one

• Converts in just seconds!

www.daveycoach.com | 800.873.1856 7182 Reynolds Drive, Sedalia, CO 80135 #TheDaveyDifference ver 1.19