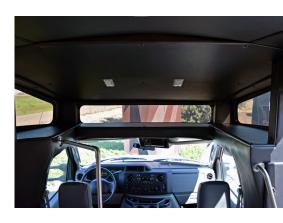

### **CONSTRUCTION**

- Strongest floor in the industry starts with G-channel cross members that stretch from wall to wall
- Full perimeter frame completes floor to stand up to years of performance
- Center aisle stiffeners consisting of reverse cap steel
  C-channel prevent aisle sagging after years of operation
- Seat tracks mounted on reverse cap steel C-channels have been tested and certified to exceed DOT Standards
- Steel corner window gussets add perimter sidewall strength
- Fully-primed roll cage is painted before construction begins
- Huber Industrial Panel® floor is secured with adhesive and mechanical fasteners for no squeaks or movemnet
- Sidewalls and ceiling insulated by closed-cell stiff foam board