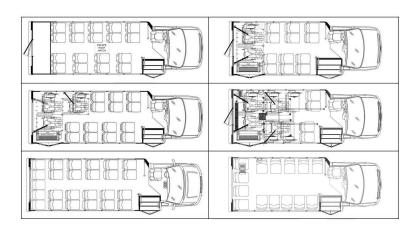

| Up to 29'6"         | Up to 28'1"         |

### **CONSTRUCTION**

- Strongest floor in the industry starts with G-channel cross members that stretch from wall to wall
- Full perimeter frame completes floor to stand up to years of performance
- Center aisle stiffeners consisting of reverse cap steel
  C-channel prevent aisle sagging after years of operation
- Seat tracks mounted on reverse cap steel C-channels have been tested and certified to exceed DOT Standards
- Steel corner window gussets add perimter sidewall strength
- Fully-primed roll cage is painted before construction begins
- Huber Industrial Panel® floor is secured with adhesive and mechanical fasteners for no squeaks or movemnet
- Sidewalls and ceiling insulated by closed-cell stiff foam board

### **FLOOR PLANS**