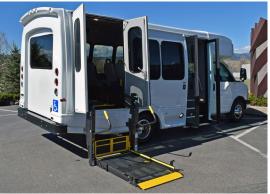

# Odyssey

Quality. Safety. Innovation.

- High quality Ford E450/GM 4500-Series chassis
- Up to 26 passenger capacity
- Flexible floor plans, including wheelchair capability
- Meets and exceeds FMVSS regulations
- Qualifies for Buy America and is Altoona tested
- Steel roll cage with full perimeter steel floor
- 5-year/100,000-mile structural warranty
- 4-year/50,000-mile bumper-to-bumper warranty excluding add-on components