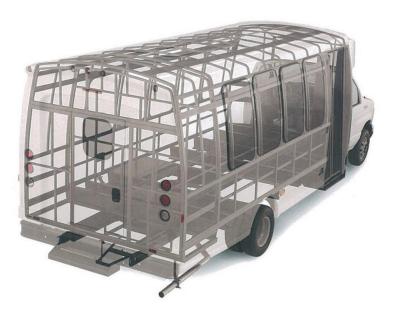

### **CONSTRUCTION**

- Strongest floor in the industry starts with G-channel cross members that stretch from wall to wall
- Full perimeter frame completes floor to stand up to years of performance
- Center aisle stiffeners consisting of reverse cap steel
  C-channel prevent aisle sagging after years of operation
- Seat tracks mounted on reverse cap steel C-channels have been tested and certified to exceed DOT Standards
- Steel corner window gussets add perimter sidewall strength
- Fully-primed roll cage is painted before construction begins
- Huber Industrial Panel® floor is secured with adhesive and mechanical fasteners for no squeaks or movemnet
- Sidewalls and ceiling insulated by closed-cell stiff foam board