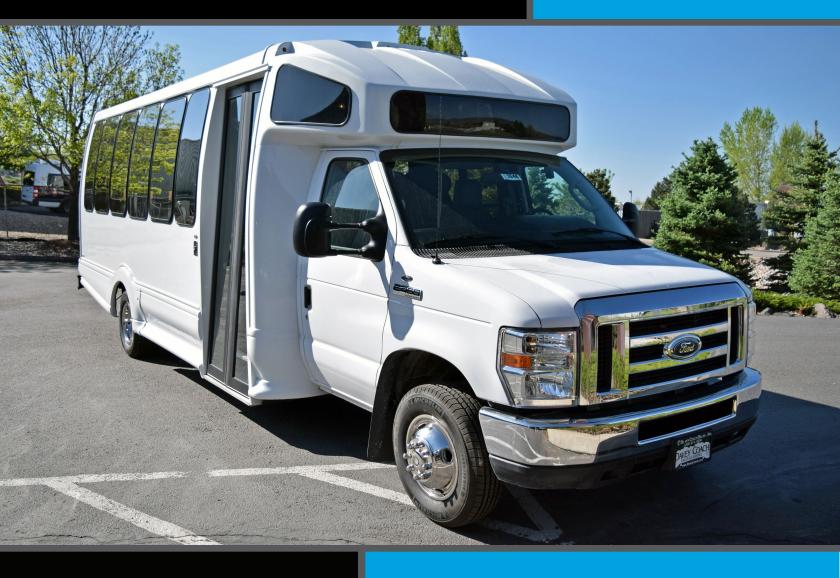

# Odyssey

Quality. Safety. Innovation.

- High quality Ford E450/GM 4500-Series chassis
- Up to 26 passenger capacity
- Flexible floor plans, including wheelchair capability
- Meets and exceeds FMVSS regulations
- Qualifies for Buy America and is Altoona tested
- Steel roll cage with full perimeter steel floor
- 5-year/100,000-mile structural warranty
- 4-year/50,000-mile bumper-to-bumper warranty excluding add-on components

## **SPECIFICATIONS**

| ODYSSEY                   | FORD                | CHEVY               |
|---------------------------|---------------------|---------------------|
| Wheel Base / Floor Length | 158"-218"/174"-255" | 159"-201"/174"-231" |
| GVWR                      | 14,500              | 14,200              |
| Exterior Height (No AC)   | 9'7"                | 9'7"                |
| Exterior Width            | 8'4"                | 8'4"                |
| Interior Height           | 6'3.5"              | 6'3.5"              |
| Interior Width            | 7'8.75"             | 7'8.75"             |
| Door Width                | 29", 36", 42"       | 29", 36", 42"       |
| Ground to 1st Step        | 11"                 | 11"                 |
| Overall Length            | Up to 29'6"         | Up to 28'1"         |