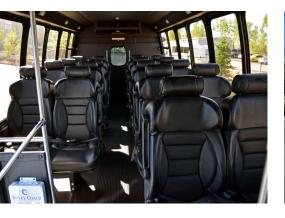

# Connecting People to What's Important



# Odyssey

Quality. Safety. Innovation.

- High quality Ford E450/GM 4500-Series chassis
- Up to 26 passenger capacity
- Flexible floor plans, including wheelchair capability
- Meets and exceeds FMVSS regulations
- Qualifies for Buy America and is Altoona tested
- Steel roll cage with full perimeter steel floor
- 5-year/100,000-mile structural warranty
- 4-year/50,000-mile bumper-to-bumper warranty excluding add-on components









## **SPECIFICATIONS**

| ODYSSEY                   | FORD                | CHEVY               |
|---------------------------|---------------------|---------------------|
| Wheel Base / Floor Length | 158"-218"/174"-255" | 159"-201"/174"-231" |
| GVWR                      | 14,500              | 14,200              |
| Exterior Height (No AC)   | 9'7"                | 9'7"                |
| Exterior Width            | 8'4"                | 8'4"                |
| Interior Height           | 6'3.5"              | 6'3.5"              |
| Interior Width            | 7'8.75"             | 7'8.75"             |
| Door Width                | 29", 36", 42"       | 29", 36", 42"       |
| Ground to 1st Step        | 11"                 | 11"                 |
| Overall Length            |