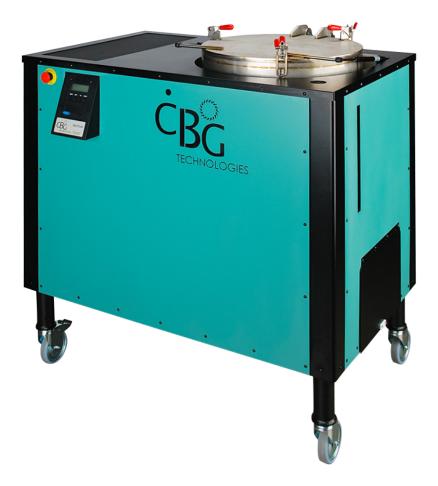

### **PW-1 Solvent Recycler**

For Recycling Solvents used in Parts Washing, Vapor Degreasing and Ultrasonic Parts Cleaning

# Recycle and Reuse Industrial Solvents with 99% Recovery

Improve operational throughput and extend the life of your parts washing equipment by recycling and reusing clean solvent.

#### Performance

- Purity of solvents up to 99.5%
- Batch- and continuous-recycling models available
- Continuous solvent recycling

The SolvTrue PW-1 Solvent Recycler is a high-purity system for recycling solvents used in parts washing and cleaning including methylene chloride, trans-1, 2-dichloroethylene blends, trichloroethylene, Perchloroethylene, Vertrel™ series, Novec™ series, N-propyl bromide and more.

## **Technical Specifications**

| Capacity                         | 15 gallon (57 liter)                                  |
|----------------------------------|-------------------------------------------------------|
|                                  | 30 gallon (114 liter)                                 |
| Dimensions                       | 53" H x 48" W x 36" D (134 cm H x 122 cm W x 92 cm D) |
| <b>Electrical Configurations</b> | 240V/3PH/60Hz – Standard                              |
|                                  | 480V/3PH/60Hz – Optional                              |
|                                  | 220V/1PH/60Hz – Optional                              |
| Fill Device                      | Automatic fill pump                                   |
| Cooling                          | Air cooled – Standard                                 |
|                                  | Water cooled – Optional                               |
| Chilling                         | Optional with water cooling                           |
| Waste Drain                      | Manual waste drain valve                              |
| Solvent Recovery Type            | Gravity feed solvent recovery                         |
| Construction                     | Stainless steel                                       |
| Recycler Height                  | 30" legs – Standard                                   |
|                                  | 40" legs – Optional                                   |
|                                  |                                                       |