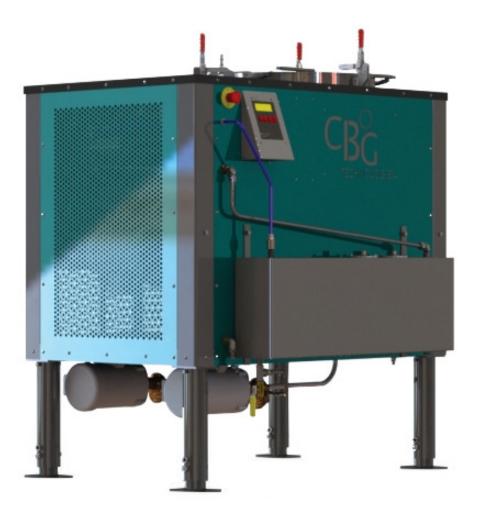

### **PW-4 Solvent Recycler**

## **Technical Specifications**

| Capacity                         | 15 gallon (57 litar)                                  |
|----------------------------------|-------------------------------------------------------|
| Capacity                         | 15 gallon (57 liter)                                  |
|                                  | 30 gallon (114 liter)                                 |
| Dimensions                       | 53" H x 48" W x 36" D (134 cm H x 122 cm W x 92 cm D) |
| <b>Electrical Configurations</b> | 240 V/3PH/60Hz – Standard                             |
|                                  | 480V/3PH/60Hz – Optional                              |
|                                  | 220V/1PH/60Hz – Optional                              |
| Fill Device                      | Automatic fill pump                                   |
| Cooling                          | Air cooled - Standard                                 |
|                                  | Water cooled – Optional                               |
| Chilling                         | Optional with water cooling                           |
| Waste Drain                      | Manual waste drain valve with actuator automatic pump |
| <b>Solvent Recovery Type</b>     | Pass-thru recovery                                    |
| Construction                     | Stainless steel                                       |
| Recycler Height                  | 15" legs - Standard                                   |
|                                  | 30" legs – Optional                                   |
|                                  | 40" legs – Optional                                   |