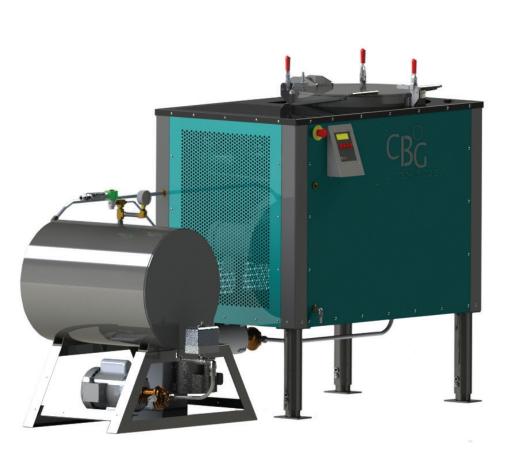

# **C** SONTICE PWV-1 Solvent Recycler

For High Boiling Solvent Parts Washing Applications

#### Performance

- 15- and 30- gallon capacities available

The SolvTrue™ PWV-1 Solvent Recycler is a high-purity system for recycling solvents used in high boiling solvent parts washing applications including mineral spirits, D-limonene, thinners, naphtha and more.

### **Technical Specifications**

| Capacity                         | 15 gallon (57 liter)                                  |
|----------------------------------|-------------------------------------------------------|
|                                  | 30 gallon (114 liter)                                 |
| Dimensions                       | 53" H x 90" W x 38" D (134 cm H x 229 cm W x 97 cm D) |
| <b>Electrical Configurations</b> | 240V/3PH/60Hz – Standard                              |
|                                  | 480V/3PH/60Hz – Optional                              |
|                                  | 220V/1PH/60Hz – Optional                              |
| Fill Device                      | Automatic fill pump                                   |
| Cooling                          | Air cooled                                            |
| Rapid Oil Cooldown               | Water cooled and chiller – Optional                   |
| Waste Drain                      | Manual waste drain valve                              |
| Vacuum Recovery                  | Manual transfer pump                                  |
| Construction                     | Stainless steel                                       |
| <b>Recycler Height</b>           | 30" legs – Standard                                   |
|                                  | 40" legs – Optional                                   |