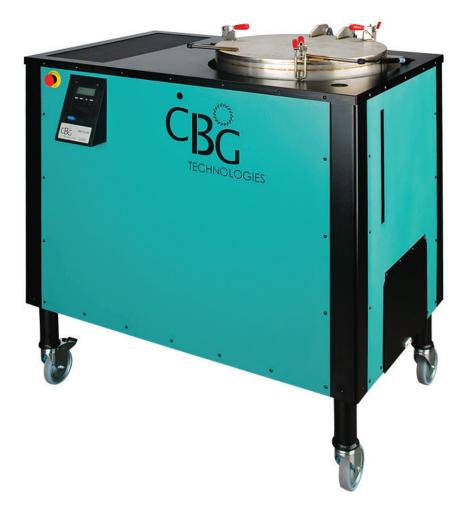

## **S1500 Solvent Recycler**

For Recycling Solvents in Painting and Coating, Printing and Composites Applications

fluorinated and brominated solvents.

#### **Ergonomics**

- Quiet operation
- Mounted on wheels for enhanced flexibility or legs for fixed locations
- Waste removal versatility—tank drain for liquids or bag function for solids

### **Technical Specifications**

| Capacity                         | 15 gallon (57 liter)                                  |
|----------------------------------|-------------------------------------------------------|
| Dimensions                       | 30" W x 48" L x 50" H (76 cm W x 122 cm H x 127 cm D) |
| <b>Electrical Configurations</b> | 220/240V/3PH/60Hz – Standard                          |
|                                  | 440/480V/3PH/60Hz – Optional                          |
| Fill Device                      | Manual – Standard                                     |
|                                  | Automatic – Optional                                  |
| Cooling                          | Air cooled                                            |
| Construction                     | Stainless steel                                       |
| Mounting                         | Legs – Standard                                       |
|                                  | Wheels – Optional                                     |
| Other                            | Batch-style or optional continuous-feed processing    |
|                                  |                                                       |