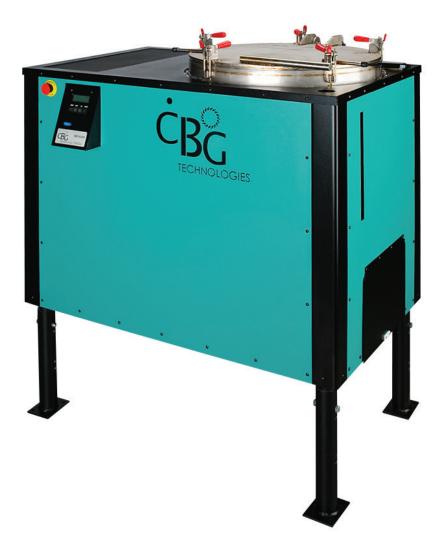

## **S3000 Solvent Recycler**

For Recycling Solvents in Painting and Coating, Printing and Composites Applications

#### Performance

- Simple distillation
- 30 gallons up to 2 runs per day operating volume
- Unlimited usage from one batch of solvent

The SolvIrue™ S3000 Solvent Recycler is a simple distillation system for recycling industrial solvents including mineral spirits, naphthas, paint thinners, alcohols, acetone, organic acids, and chlorinated, fluorinated and brominated solvents.

# **S3000 Solvent Recycler**

### **Technical Specifications**

| Capacity                         | 30 gallon (114 liter)                                 |
|----------------------------------|-------------------------------------------------------|
| Dimensions                       | 30" W x 48" L x 69" H (76 cm W x 122 cm H x 175 cm D) |
| <b>Electrical Configurations</b> | 220/240V/3PH/60Hz – Standard                          |
|                                  | 440/480V/3PH/60Hz – Optional                          |
| Fill Device                      | Manual – Standard                                     |
|                                  | Automatic – Optional                                  |
| Cooling                          | Air cooled – Standard                                 |
| Chilling                         | Optional                                              |
| Construction                     | Stainless steel                                       |
| Mounting                         | Legs – Standard                                       |
| Other                            | Batch-style or optional continuous-feed processing    |
|                                  |                                                       |