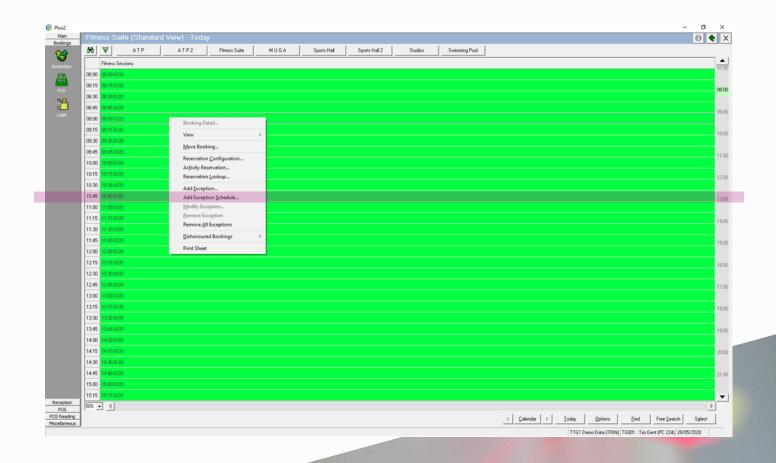

#### Adding the Time Band Exception to the Booking sheet

Open the relevant Booking sheet, and select the appropriate time slot

| _     | ss Suite (Stan   | dard V | iew) - Ti | oday          |               |     |      |          |   |               |         |              |                 |                 |                | 8 🔶   |
|-------|------------------|--------|-----------|---------------|---------------|-----|------|----------|---|---------------|---------|--------------|-----------------|-----------------|----------------|-------|
| *     | ▼ ATP            |        | ATP2      |               | Fitness Suite |     | MUGA | Sports H | 4 | Sports Hall 2 | Studios | Swimming Poo | d               |                 |                |       |
|       | Fitness Sessions |        |           |               |               |     |      |          |   |               |         |              |                 |                 |                |       |
| 08.00 | 08:00 0/20       |        |           |               |               |     |      |          |   |               |         |              |                 |                 |                |       |
| 08.15 | 08:15:0/20       |        |           |               |               |     |      |          |   |               |         |              |                 |                 |                |       |
| 08.30 | 08:30 0/20       |        |           |               |               |     |      |          |   |               |         |              |                 |                 |                |       |
| 08.45 | 08:45 0/20       |        |           |               |               |     |      |          |   |               |         |              |                 |                 |                |       |
| 09.00 | 09:00 0/20       |        | Booki     | ing Detail.   |               |     |      |          |   |               |         |              |                 |                 |                |       |
| 09.15 | 09:15:0/20       |        | View      |               |               |     |      |          |   |               |         |              |                 |                 |                |       |
| 09.30 | 09:30 0/20       |        |           | e Booking.    |               |     |      |          |   |               |         |              |                 |                 |                |       |
| 09.45 | 09:45 0/20       |        |           |               |               |     |      |          |   |               |         |              |                 |                 |                |       |
| 10.00 | 10:00 0/20       |        |           | ity Reserva   | nfiguration   |     |      |          |   |               |         |              |                 |                 |                |       |
| 10.15 | 10:15:0/20       |        |           | vation Los    |               |     |      |          |   |               |         |              |                 |                 |                |       |
| 10.30 | 10:30 0/20       |        |           | Exception.    |               |     |      |          |   |               |         |              |                 |                 |                |       |
| 10.45 | 10.45 0/20       |        |           |               | Schedule      |     |      |          |   |               |         |              |                 |                 |                |       |
| 11:00 | 11:00.0/20       |        | Modif     | ify Exception | on            |     |      |          |   |               |         |              |                 |                 |                |       |
| 11:15 | 11:15:0/20       |        |           | ove Except    |               |     |      |          |   |               |         |              |                 |                 |                |       |
| 11:30 | 11:30.0/20       |        |           | ove All Exc   |               |     |      |          |   |               |         |              |                 |                 |                |       |
| 11:45 | 11:45 0/20       |        |           | onoured B     | ookings       | - > |      |          |   |               |         |              |                 |                 |                |       |
| 12.00 | 12:00 0/20       |        | Print     | Sheet         |               |     |      |          |   |               |         |              |                 |                 |                |       |
| 1215  | 12:15:0/20       |        |           |               |               |     |      |          |   |               |         |              |                 |                 |                |       |
| 12:30 | 12:30 0/20       |        |           |               |               |     |      |          |   |               |         |              |                 |                 |                |       |
| 12.45 | 12:45 0/20       |        |           |               |               |     |      |          |   |               |         |              |                 |                 |                |       |
| 13.00 | 13:00 0/20       |        |           |               |               |     |      |          |   |               |         |              |                 |                 |                |       |
| 13.15 | 13:15:0/20       |        |           |               |               |     |      |          |   |               |         |              |                 |                 |                |       |
| 13:30 | 13:30 0/20       |        |           |               |               |     |      |          |   |               |         |              |                 |                 |                |       |
| 13.45 | 13:45 0/20       |        |           |               |               |     |      |          |   |               |         |              |                 |                 |                |       |
| 14:00 | 14:00 0/20       |        |           |               |               |     |      |          |   |               |         |              |                 |                 |                |       |
| 14:15 | 14.15.0/20       |        |           |               |               |     |      |          |   |               |         |              |                 |                 |                |       |
| 14:30 | 14:30:0/20       |        |           |               |               |     |      |          |   |               |         |              |                 |                 |                |       |
| 14:45 | 14 45 0/20       |        |           |               |               |     |      |          |   |               |         |              |                 |                 |                |       |
| 15.00 | 15:00 0/20       |        |           |               |               |     |      |          |   |               |         |              |                 |                 |                |       |
| 15:15 | 15.15.0/20       |        |           |               |               |     |      |          |   |               |         |              |                 |                 |                |       |
| 507 . |                  |        |           |               |               |     |      |          |   |               |         |              |                 |                 |                | Þ     |
| -     |                  |        |           |               |               |     |      |          |   |               |         |              | < Calendar > Io | day Options End | Free Search St | glect |

Right mouse click > select Add Exception

Select the relevant Time Band and Start and End Time. In this example Cleaning has been set between 9:00 and 9:14 (to allow Members to book back in at 9:15)

| Fitne |                                                                      | θ                         |
|-------|----------------------------------------------------------------------|---------------------------|
| *     | 🕅 💙ATPATP2Finess SuiteNUGASports HallSports HallSsuidouSwimming Pool |                           |
|       | Fitness Sessions                                                     |                           |
|       | 800 98:00 0/20                                                       |                           |
|       | 815 9815 920                                                         |                           |
|       | 9 20 20 20 20 20 20 20 20 20 20 20 20 20                             |                           |
|       | 848-82                                                               |                           |
|       | 900 es 00 000<br>915 (91 15 020                                      |                           |
|       | 910 #910/20<br>930 #930/20                                           |                           |
|       | 50 074000                                                            |                           |
| 10.00 |                                                                      |                           |
|       | 19 19 19 20                                                          |                           |
| 10.30 | 020 Kalendara                                                        |                           |
| 10.45 | 045 (050/29 G Exceptions (18/02/10)) X                               |                           |
| 11:00 | 100 11 00 0/20 See D [TRIN                                           |                           |
| 11:15 | 115 11 15 0/20 Start Date 20/05/2020 191                             |                           |
|       | 1:00 11:00 020 End Date (20:05/2000 😥 -                              |                           |
|       | 145 020 TeeBad CEEAN                                                 |                           |
|       | Sed Time I want and                                                  |                           |
|       |                                                                      |                           |
|       |                                                                      |                           |
|       | 245 1245 029                                                         |                           |
|       | 100 200 200 200 200 200 200 200 200 200                              |                           |
|       | 3 130620                                                             |                           |
|       | 345 1345323                                                          |                           |
| 14:00 | 400 1460 0/20                                                        |                           |
| 14:15 | 11 1415/0/20                                                         |                           |
| 14:30 | 430 14300/20                                                         |                           |
| 14:45 | 46 14/6/020                                                          |                           |
|       | 500 (500 / 20                                                        |                           |
|       | 519 [518/20                                                          |                           |
| 50% - | A • •                                                                |                           |
|       | < <u>Calendar</u> > Ioday D                                          | ptionsEindFree SearchSgle |