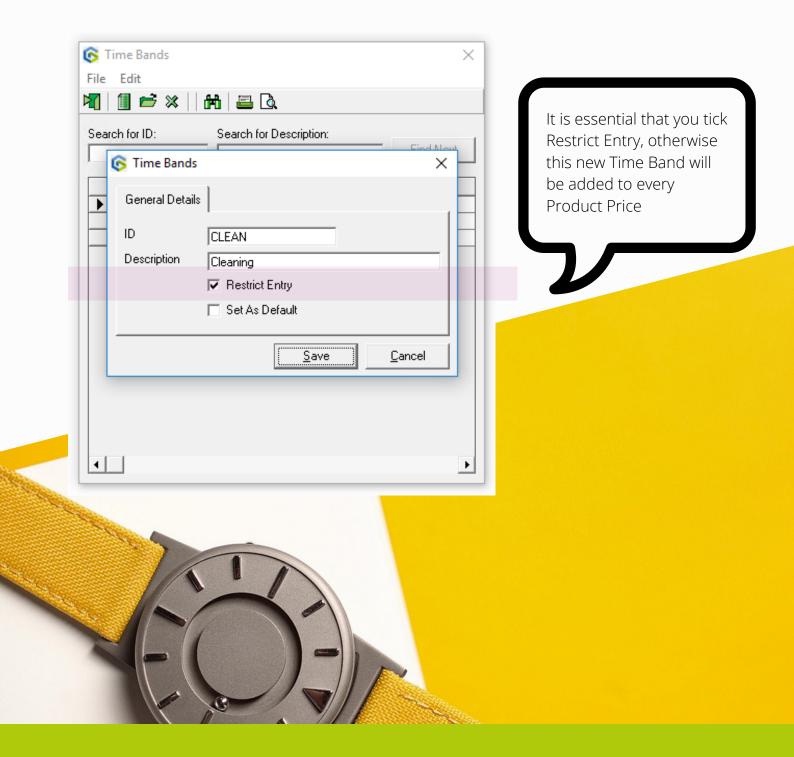

#### Setting up the Time Band

Restricted Time Bands are used for these Exceptions

Configuration > Financial > Time Bands > Time Bands

Select New

Enter ID & Description