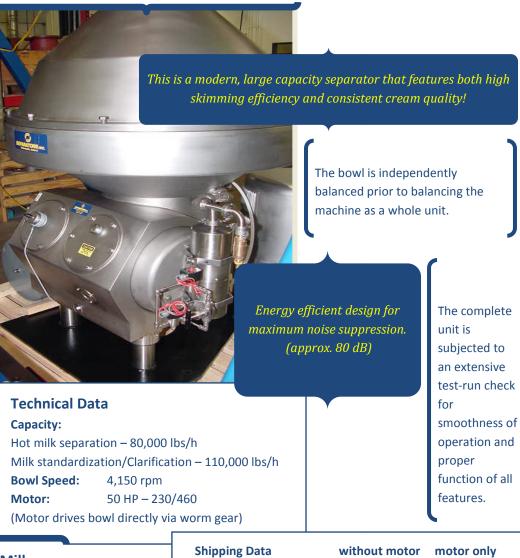

## HMRPX 718 HGV (Serial #4028117)

**Self-Cleaning Hermetic Milk Separator** 

| Shipping Data         | without   |
|-----------------------|-----------|
| Net weight, approx.   | 4,354 lbs |
| Gross weight, approx. | 5,180 lbs |
| Volume, approx.       | 166 cf    |
|                       |           |