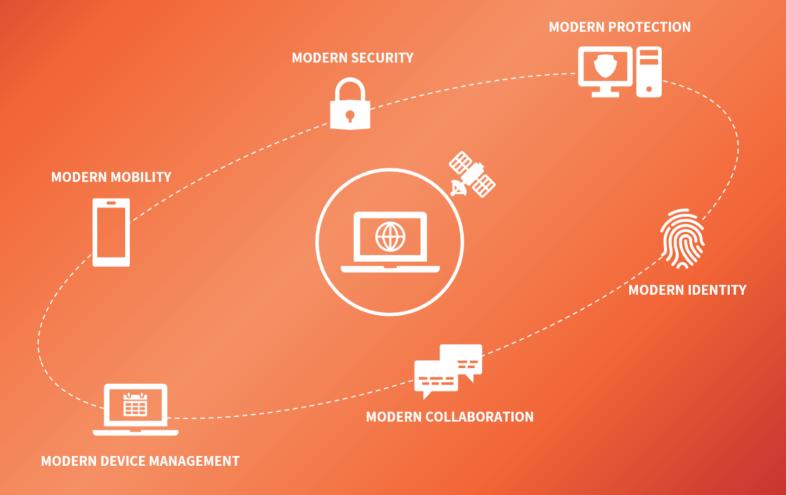

However, businesses need an IT standard in order to flourish. Silverbug have taken this standard and developed it into package containing 6 key areas:

#### **Modern Identity**

- Multi-factor authentication (MFA)
- Self service password resets and account unlocking
- Secure data with conditional access

#### Modern Collaboration

- Microsoft Office 365
- Modern Cloud storage

#### Modern Mobility

• Cloud-first services where business can access anytime, anywhere

#### Modern Device Management

- Self service PC deployment
- Remote monitoring & management via Silverbug
- Access to MySilverbug portal

#### **Modern Security**

- Next generation Anti-virus
- Secure web & email gateway
- USB memory Stick device Control

#### **Modern Protection**

- BitLocker disk encryption
- Office 365 email back-up
- Built-in disaster recovery

These areas will ensure that your organisation is protected and productive while adapting to a modern environment.