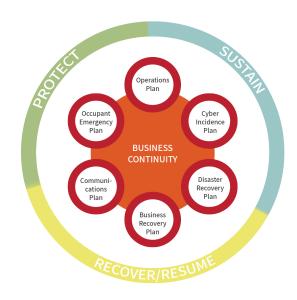

## **Silverbug Business Continuity**

Silverbug realise that organisations need to run continuously without disruption. Therefore, we focus on a business continuity plan to ensure that your business operations continue even if a disaster occurs.