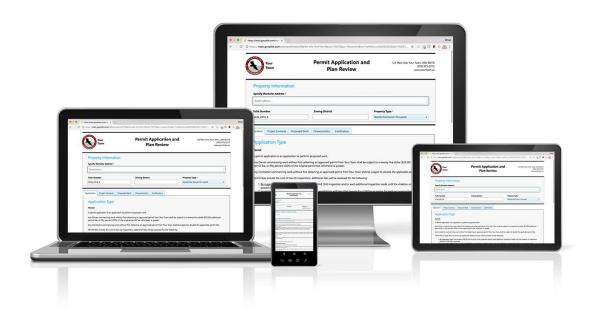

# Digital Permit Application Form

#### Replace paper with digital automation

- GovPilot clients share a construction permit application form on their official website
- Mandatory field population ensures key information is provided prior to submission
- Payment processing capabilities promote revenue generation
- The form can be completed and submitted via desktop, laptop or mobile device for optimal convenience