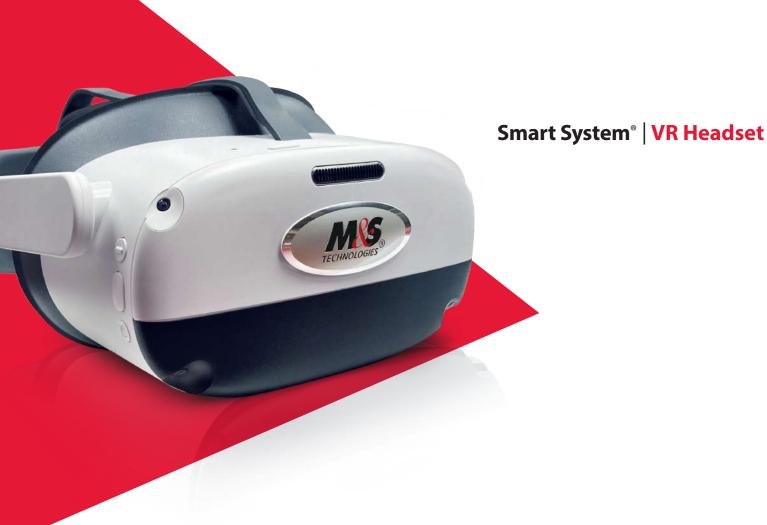

# The Only VR Headset with Time-Tested Software

**M&S takes vision testing to new heights.** The programmable VR Headset with Surface Pro 7 Tablet is powered by our trusted M&S Smart System\* software for fast and accurate vision testing. Our years of experience and service continue to help your clinic shine.

## Innovative Technology, Proven Expertise

The Smart System® VR Headset is the newest addition to over 30-years of trusted quality and service from M&S Technologies. The programmable headset is lightweight, compact and portable, allowing your clinic to test in a variety of settings.

Combine the portability of the VR headset with the accuracy of our Smart System® software and you get the most versatile vision testing device on the market. Our team not only has decades of experience developing and refining vision testing software, but also provides the dependable, trained support needed to back it up.