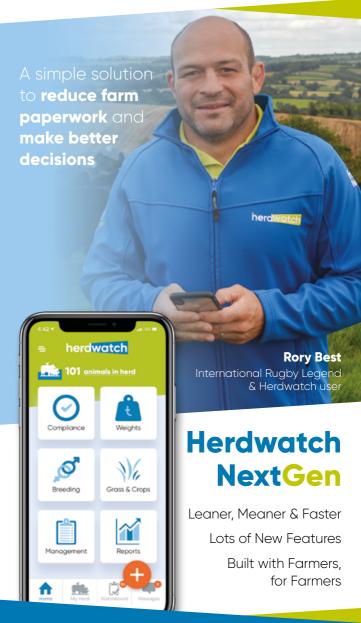

#### **User Guide**

Spend less time on paperwork so you can **spend more time on things that really matter to you**, and make better farm management decisions by seeing the information that matters, when it matters. Keep your farm records safe, forever.

## What can Herdwatch do?

#### Your Herd in Your Hand

Sync seamlessly with your DEFRA online herd register.

A STATE OF THE STA

#### **Farm Remedy Scanner**

Simply scan remedy purchases and record animal treatments in seconds for Red Tractor and Cross-Compliance.

#### **Calf Registration On The Spot**

Simply scan the tag barcode using your phone camera and notify DEFRA instantly.

#### **Full Breeding Cycle Management**

Reduce your calving interval with records and notifications on heats, serves and scans.

#### **Weight Recording & Tracking**

Record weights fast, and see Average Daily Gain immediately on your screen.

#### **Register Animal Movements**

Complete movement notifications and confirm movements into your herd in seconds.

#### The Watchboard™

Your farm's virtual noticeboard - actions and reminders in the palm of your hand.

#### **Sprays & Pesticides Compliance**

Manage purchases and application compliance for the Sustainable Use Directive (SUD).

#### **Easy To Manage Reporting**

All management and compliance reporting in one place.