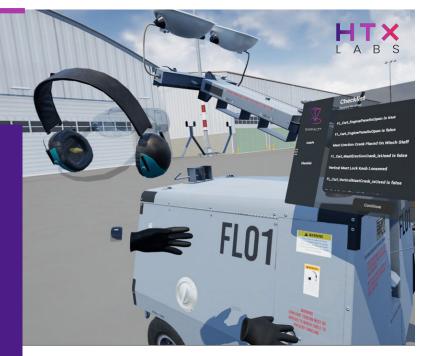

### Developer

EMPACT Developer is an Unreal-powered software development kit (SDK) that supports a low-code modular framework to build a library of highfidelity, realistic, interactive virtual environments.

Studio

EMPACT Studio provides no-code immersive content creation tools to rapidly create and sustain reusable, repeatable student-centric, missionspecific training within virtual environments.