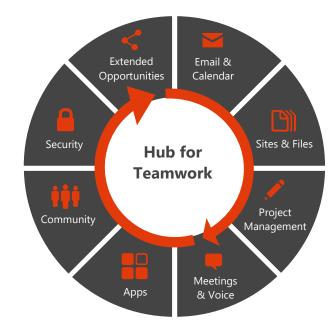

## **Microsoft Teams**

#### Chat, calls & meetings for today's teams

Communicate in the moment and keep everyone in the know.

#### **Integrated Office 365 experience**

Manage all your conversations, files, and tools in one team workspace.

#### **Customizable and flexible**

Tailor your Teams workspace to include data and apps your teams use every day.