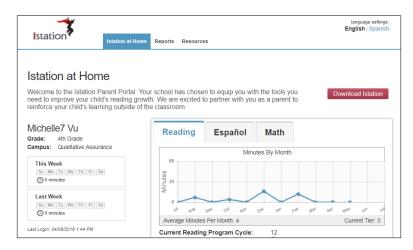

#### For Parents:

The online Parent Portal includes:

Printable Lessons for Home Use

Student Data

**Supplemental Home Activities** 

Language Settings for English and Spanish

## **Parents**

Visit the Parent Portal in Istation Home for additional resources and progress reports.

| Istation Home Login Credentials For: | For Information or Support:                                     |
|--------------------------------------|-----------------------------------------------------------------|
|                                      | www.istation.com   1-866-883-7323, ext 2   support@istation.com |
| Student's Name                       |                                                                 |
| School/Domain                        |                                                                 |
| Username Password                    |                                                                 |