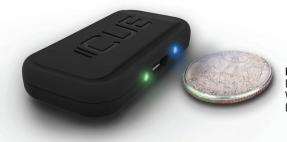

### **VECTOR KIT**

- VECTOR MouthGuard
- VECTOR MouthGuard Charge Case
- o Helmet Tether
- o Micro-USB Charge Cord
- Jersey Sticker Association
- Includes all required accessories

The CUE Sport Sensor is your solution to measuring and monitoring the head-impacts athletes sustain during games and practices. Developed with versatility in the forefront, the CUE Sport Sensor provides actionable data across helmeted sports like football, lacrosse, and hockey; along with headband sports like women's soccer and field hockey. Stay effective and efficient among sports with the CUE Sport Sensor.

### **SPECIFICATIONS**

- CUE Battery:
- Time to Full Charge:
- o Charging Method:
- o Impact Storage:
- o Transmission:
- Transmission Range:
- Supported Phones:
- 7 Hours 30 Minutes Micro-USB 2,000 Impacts
- Bluetooth BLE 60ft iOS, Android
- o CUE Sport Sensor
- o CUE Clip
- o Charge Cord
- o Includes all needed accessories
- Bulk Chargers (40 sensors) available for purchase