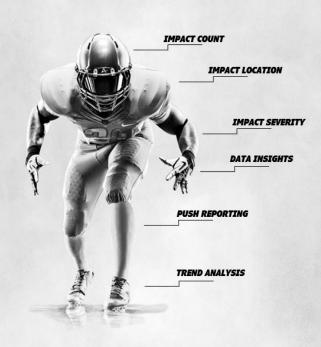

#### Head-Impact Monitoring

Track impact counts, location, and severity for each athlete through a variety of sports. Use real-time alerts so you never miss a potentially dangerous impact.

## **FEATURES**

- Track Impact count, Impact severity, and Impact location of each impact sustained directly to your mobile device
- Communicates wirelessly to a single or multiple mobile phones and tablets for instant, uninterrupted real-time insights or post reporting
- ✓ Custom fit boil mouthguard with in-mouth capacitive sensing for on/off mode
- Provides the higest level of accuracy for on field head-impact monitoring supported by validation and backed by science