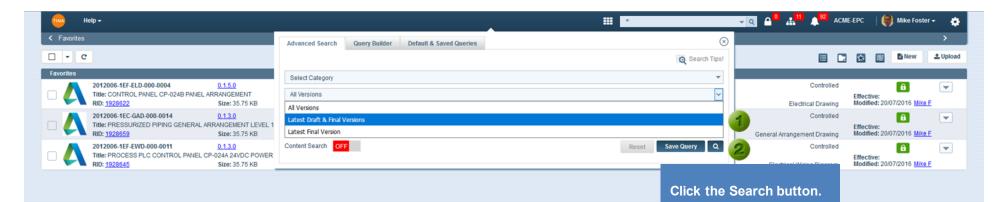

#### **Version Search**

The extra options have been added to the Advanced Search. From the Version options dropdown list you can specify what type of objects do you want to search for:

- · All Versions (by default),
- · Latest Draft (i.e. In Work) & Final Versions (i.e. Released), or
- Latest Final versions (i.e. only the Released versions).