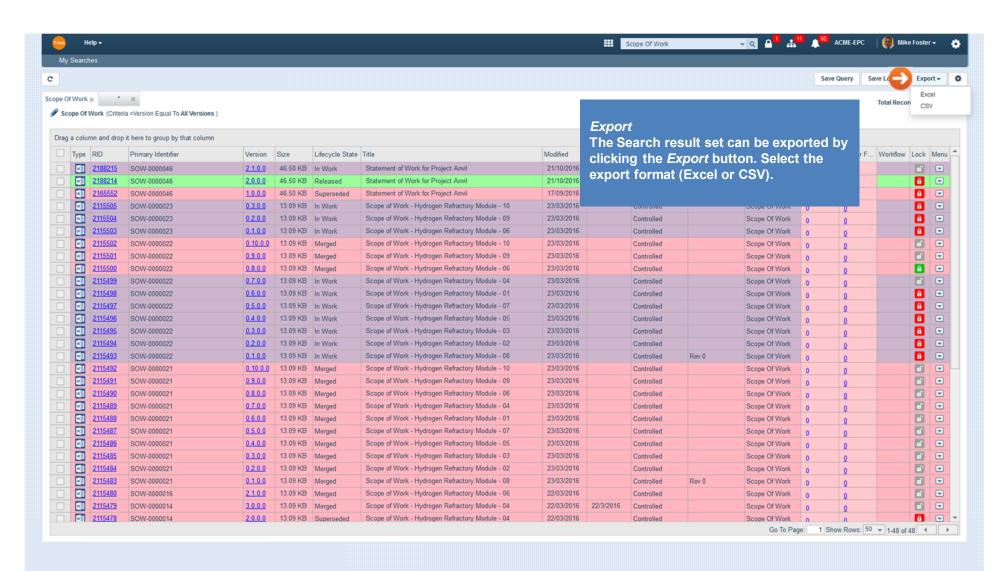

**Query Builder Tab** 

My Searches screen overview

**Ownership** 

Action buttons and More menu

<u>Menu</u>

**Export** 

Column Chooser

**Sorting Column** 