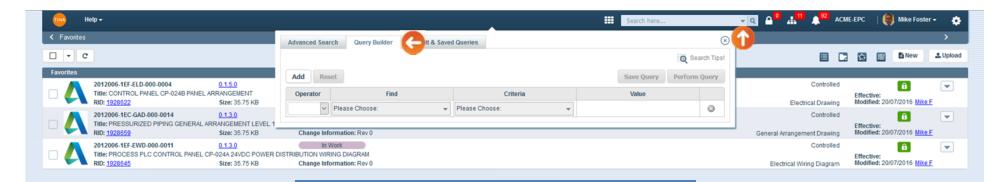

### Advanced Search

If you wish to be more specific in the way that you search, you may use the Advanced Search panel to refine your search criteria.

- 1. Select the dropdown icon to open the Search panel.
- 2. The Search panel contains three tabs:
- Advanced Search,
- · Query builder, and
- Default &Saved Queries.

Query Builder and Default & Saved Queries Tabs
The Query Builder tool will provide the ability to form more complicate queries and Save them to reuse.

More information can be found in <u>Section 4: Query Builder</u> of this manual.