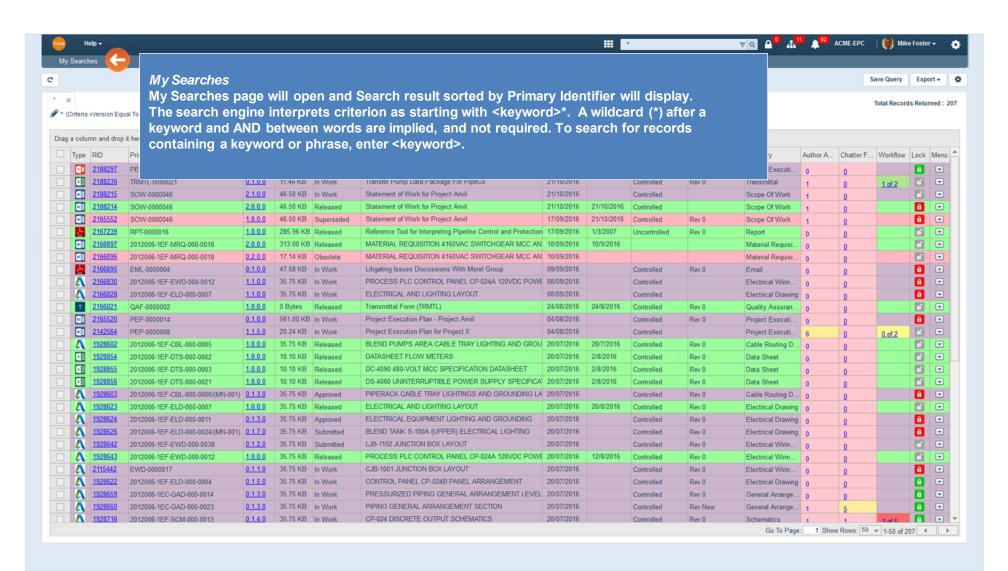

**Query Builder Tab** 

My Searches screen overview

**Ownership** 

Action buttons and More menu

<u>Menu</u>

**Export** 

Column Chooser

**Sorting Column** 

Search grid: *Author Activity, Chatter Factor and Workflow* count columns\*\**Future Release* 

From the Search grid you will have quick access to the:

- File Section by clicking the Author Activity hyperlink,
- Discussion Board by clicking the Chatter Factor hyperlink,
- Workflow by clicking the Workflow step progress hyperlink.