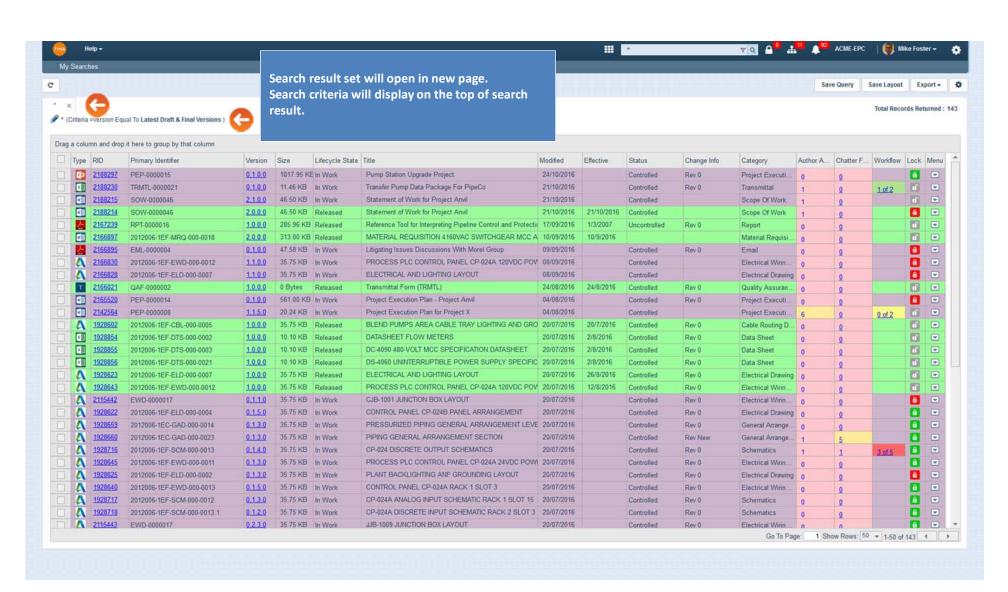

**Group By This Column** 

Filter Editor - Show rows where:

| Type | RID     | Primary Identifier       | Version | Size       | Lifecycle State | Title                                                           | Modified   | Effective  | Status       | Change Info | Category         | Author A | Chatter F | Workflow | Lock | Menu |
|------|---------|--------------------------|---------|------------|-----------------|-----------------------------------------------------------------|------------|------------|--------------|-------------|------------------|----------|-----------|----------|------|------|
| 0    | 2188297 | PEP-0000015              | 0.1.0.0 | 1017.95 KE | In Work         | Pump Station Upgrade Project                                    | 24/10/2016 |            | Controlled   | Rev 0       | Project Executi  | 0        | 0         |          | •    |      |
| X    | 2188230 | TRMTL-0000021            | 0.1.0.0 | 11.46 KB   | In Work         | Transfer Pump Data Package For PipeCo                           | 21/10/2016 |            | Controlled   | Rev 0       | Transmittal      | 1        | 0         | 1 of 2   |      |      |
|      | 2188215 | SOW-0000046              | 2.1.0.0 | 46.50 KB   | In Work         | Statement of Work for Project Anvil                             | 21/10/2016 |            | Controlled   |             | Scope Of Work    | 1        | 0         |          |      |      |
| WI   | 2188214 | SOW-0000046              | 2.0.0.0 | 46.50 KB   | Released        | Statement of Work for Project Anvil                             | 21/10/2016 | 21/10/2016 | Controlled   |             | Scope Of Work    | 4        | 0         |          | a    |      |
|      | 2165552 | SOW-0000046              | 1.0.0.0 | 46.50 KB   | Superseded      | Statement of Work for Project Anvil                             | 17/09/2016 | 21/10/2016 | Controlled   | Rev 0       | Scope Of Work    | 1        | Q         |          | 8    | -    |
| 人    | 2167239 | RPT-0000016              | 1.0.0.0 | 285.96 KB  | Released        | Reference Tool for Interpreting Pipeline Control and Protection | 17/09/2016 | 1/3/2007   | Uncontrolled | Rev 0       | Report           | 0        | Q         |          |      |      |
|      | 2166897 | 2012006-1EF-MRQ-000-0018 | 2.0.0.0 | 313.00 KB  | Released        | MATERIAL REQUISITION 4160VAC SWITCHGEAR MCC AN                  | 10/09/2016 | 10/9/2016  |              |             | Material Requisi | 0        | 0         |          | 0    |      |
| w    | 2166896 | 2012006-1EF-MRQ-000-0018 | 0.2.0.0 | 17.14 KB   | Obsolete        | MATERIAL REQUISITION 4160VAC SWITCHGEAR MCC AN                  | 10/09/2016 |            |              |             | Material Requisi | 0        | 0         |          |      | -    |

Search grid: *Author Activity, Chatter Factor and Workflow* count columns\*\**Future Release* 

From the Search grid you will have quick access to the:

- File Section by clicking the Author Activity hyperlink,
- Discussion Board by clicking the Chatter Factor hyperlink,
- Workflow by clicking the Workflow step progress hyperlink.