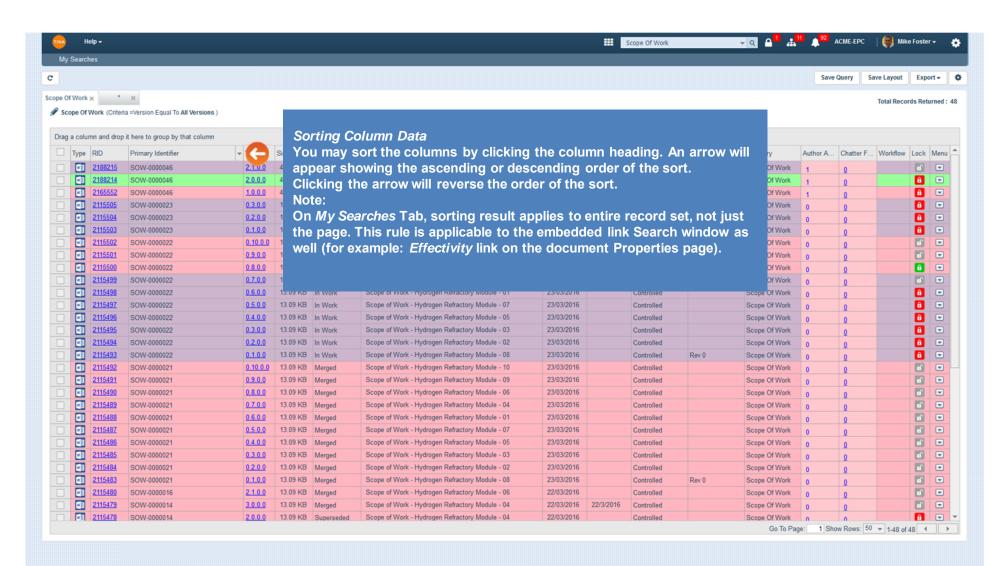

**Query Builder Tab** 

My Searches screen overview

**Ownership** 

Action buttons and More menu

<u>Menu</u>

**Export** 

Column Chooser

**Sorting Column** 