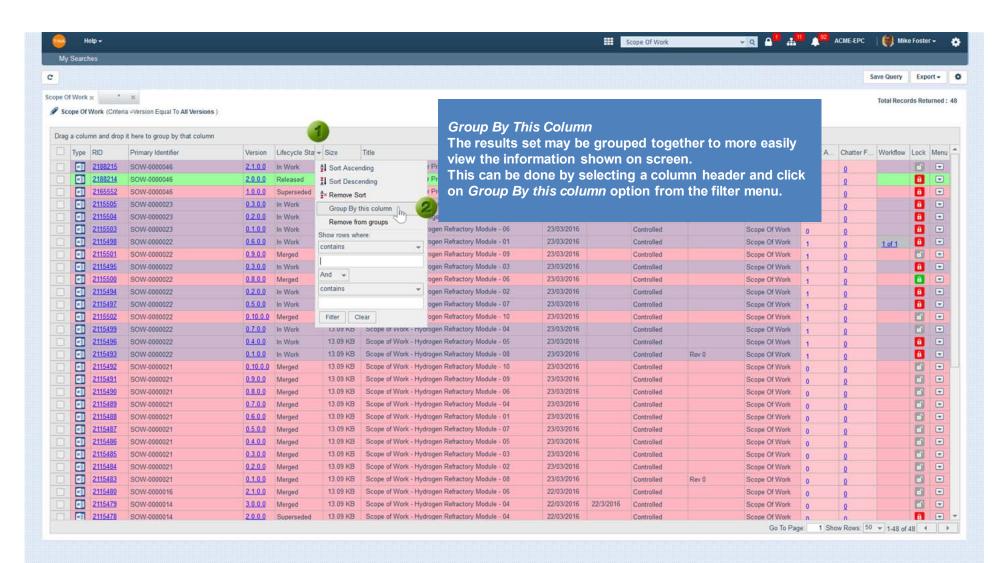

**Resizing Columns** 

**Re-ordering Columns** 

Search Grouping

Multiple Grouping

Remove Grouping

Filter Column Data

**Sort Ascending** 

**Sort Descending** 

**Group By This Column** 

Filter Editor - Show rows where:

| Type | RID     | Primary Identifier       | Version | Size       | Lifecycle State | Title                                                           | Modified   | Effective  | Status       | Change Info | Category         | Author A | Chatter F | Workflow | Lock | Menu |
|------|---------|--------------------------|---------|------------|-----------------|-----------------------------------------------------------------|------------|------------|--------------|-------------|------------------|----------|-----------|----------|------|------|
| 0    | 2188297 | PEP-0000015              | 0.1.0.0 | 1017.95 KE | In Work         | Pump Station Upgrade Project                                    | 24/10/2016 |            | Controlled   | Rev 0       | Project Executi  | 0        | 0         |          | •    |      |
| X    | 2188230 | TRMTL-0000021            | 0.1.0.0 | 11.46 KB   | In Work         | Transfer Pump Data Package For PipeCo                           | 21/10/2016 |            | Controlled   | Rev 0       | Transmittal      | 1        | 0         | 1 of 2   |      |      |
|      | 2188215 | SOW-0000046              | 2.1.0.0 | 46.50 KB   | In Work         | Statement of Work for Project Anvil                             | 21/10/2016 |            | Controlled   |             | Scope Of Work    | 1        | 0         |          |      |      |
| WI   | 2188214 | SOW-0000046              | 2.0.0.0 | 46.50 KB   | Released        | Statement of Work for Project Anvil                             | 21/10/2016 | 21/10/2016 | Controlled   |             | Scope Of Work    | 4        | 0         |          | a    |      |
|      | 2165552 | SOW-0000046              | 1.0.0.0 | 46.50 KB   | Superseded      | Statement of Work for Project Anvil                             | 17/09/2016 | 21/10/2016 | Controlled   | Rev 0       | Scope Of Work    | 1        | Q         |          | 8    | -    |
| 人    | 2167239 | RPT-0000016              | 1.0.0.0 | 285.96 KB  | Released        | Reference Tool for Interpreting Pipeline Control and Protection | 17/09/2016 | 1/3/2007   | Uncontrolled | Rev 0       | Report           | 0        | Q         |          |      |      |
|      | 2166897 | 2012006-1EF-MRQ-000-0018 | 2.0.0.0 | 313.00 KB  | Released        | MATERIAL REQUISITION 4160VAC SWITCHGEAR MCC AN                  | 10/09/2016 | 10/9/2016  |              |             | Material Requisi | 0        | 0         |          | 0    |      |
| w    | 2166896 | 2012006-1EF-MRQ-000-0018 | 0.2.0.0 | 17.14 KB   | Obsolete        | MATERIAL REQUISITION 4160VAC SWITCHGEAR MCC AN                  | 10/09/2016 |            |              |             | Material Requisi | 0        | 0         |          |      | -    |