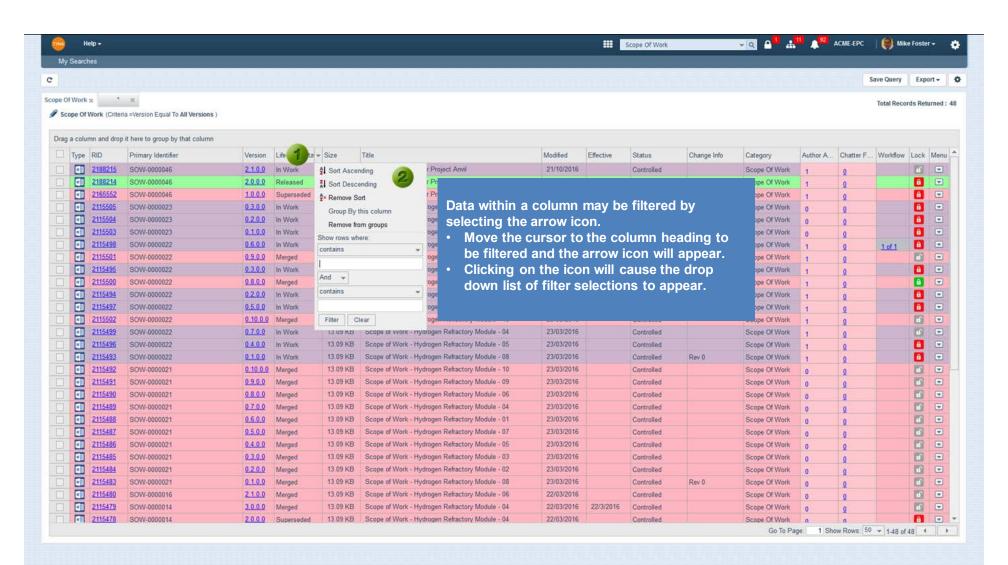

**Resizing Columns** 

**Re-ordering Columns** 

Search Grouping

Multiple Grouping

Remove Grouping

Filter Column Data

**Sort Ascending** 

**Sort Descending** 