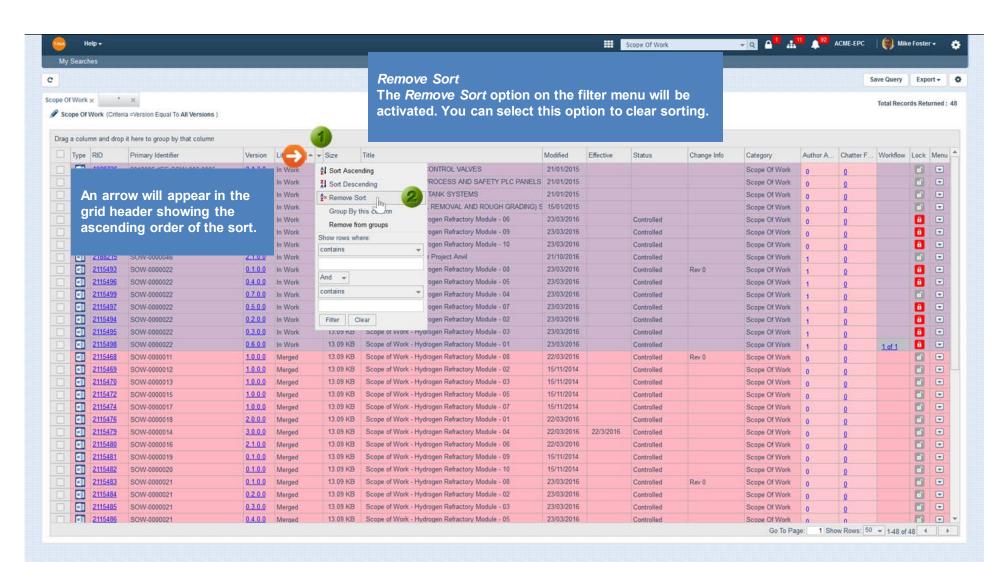

**Resizing Columns** 

**Re-ordering Columns** 

Search Grouping

Multiple Grouping

Remove Grouping

Filter Column Data

**Sort Ascending** 

**Sort Descending** 