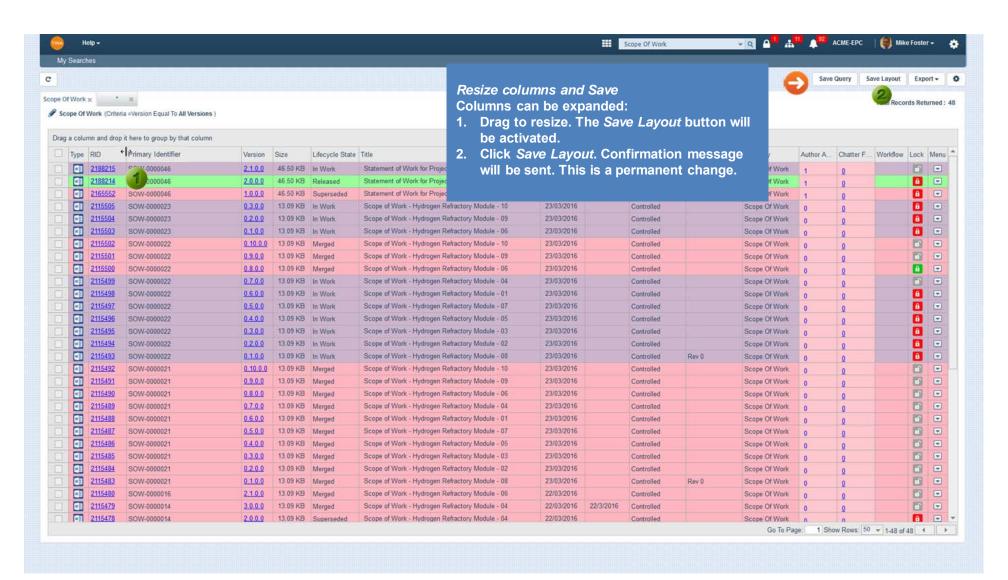

**Resizing Columns** 

**Re-ordering Columns** 

Search Grouping

Multiple Grouping

Remove Grouping

Filter Column Data

**Sort Ascending** 

**Sort Descending** 