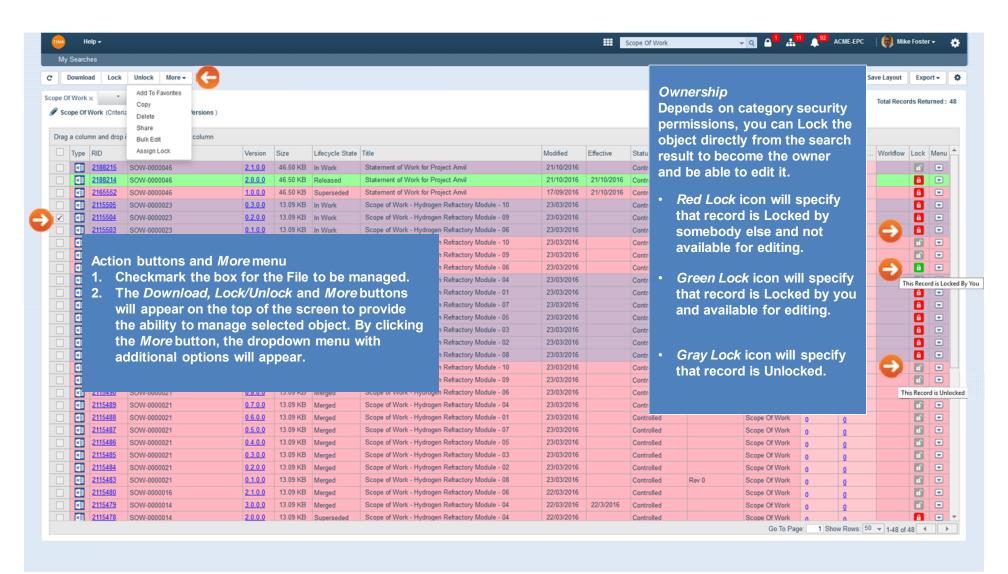

**Query Builder Tab** 

My Searches screen overview

**Ownership** 

Action buttons and More menu

<u>Menu</u>

**Export** 

Column Chooser

**Sorting Column** 