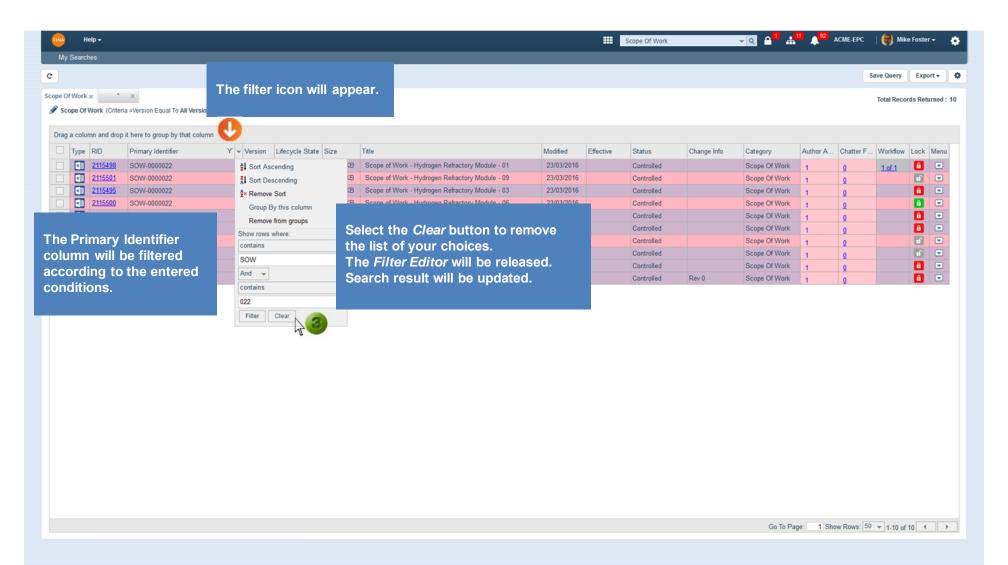

**Resizing Columns** 

**Re-ordering Columns** 

Search Grouping

Multiple Grouping

Remove Grouping

Filter Column Data

**Sort Ascending** 

**Sort Descending** 

**Group By This Column** 

Filter Editor - Show rows where:

| Type | RID     | Primary Identifier       | Version | Size       | Lifecycle State | Title                                                           | Modified   | Effective  | Status       | Change Info | Category         | Author A | Chatter F | Workflow | Lock | Menu |
|------|---------|--------------------------|---------|------------|-----------------|-----------------------------------------------------------------|------------|------------|--------------|-------------|------------------|----------|-----------|----------|------|------|
| 0    | 2188297 | PEP-0000015              | 0.1.0.0 | 1017.95 KE | In Work         | Pump Station Upgrade Project                                    | 24/10/2016 |            | Controlled   | Rev 0       | Project Executi  | 0        | 0         |          | •    |      |
| X    | 2188230 | TRMTL-0000021            | 0.1.0.0 | 11.46 KB   | In Work         | Transfer Pump Data Package For PipeCo                           | 21/10/2016 |            | Controlled   | Rev 0       | Transmittal      | 1        | 0         | 1 of 2   |      |      |
|      | 2188215 | SOW-0000046              | 2.1.0.0 | 46.50 KB   | In Work         | Statement of Work for Project Anvil                             | 21/10/2016 |            | Controlled   |             | Scope Of Work    | 1        | 0         |          |      |      |
| WI   | 2188214 | SOW-0000046              | 2.0.0.0 | 46.50 KB   | Released        | Statement of Work for Project Anvil                             | 21/10/2016 | 21/10/2016 | Controlled   |             | Scope Of Work    | 4        | 0         |          | a    |      |
|      | 2165552 | SOW-0000046              | 1.0.0.0 | 46.50 KB   | Superseded      | Statement of Work for Project Anvil                             | 17/09/2016 | 21/10/2016 | Controlled   | Rev 0       | Scope Of Work    | 1        | Q         |          | 8    | -    |
| 人    | 2167239 | RPT-0000016              | 1.0.0.0 | 285.96 KB  | Released        | Reference Tool for Interpreting Pipeline Control and Protection | 17/09/2016 | 1/3/2007   | Uncontrolled | Rev 0       | Report           | 0        | Q         |          |      |      |
|      | 2166897 | 2012006-1EF-MRQ-000-0018 | 2.0.0.0 | 313.00 KB  | Released        | MATERIAL REQUISITION 4160VAC SWITCHGEAR MCC AN                  | 10/09/2016 | 10/9/2016  |              |             | Material Requisi | 0        | 0         |          | 0    |      |
| w    | 2166896 | 2012006-1EF-MRQ-000-0018 | 0.2.0.0 | 17.14 KB   | Obsolete        | MATERIAL REQUISITION 4160VAC SWITCHGEAR MCC AN                  | 10/09/2016 |            |              |             | Material Requisi | 0        | 0         |          |      | -    |