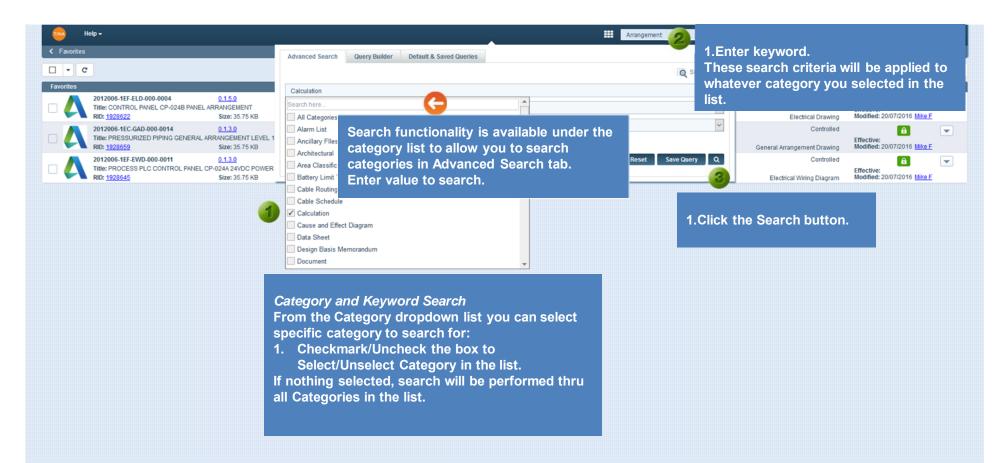

### Advanced Search

If you wish to be more specific in the way that you search, you may use the Advanced Search panel to refine your search criteria.

- 1. Select the dropdown icon to open the Search panel.
- 2. The Search panel contains three tabs:
- Advanced Search,
- · Query builder, and
- Default &Saved Queries.

Query Builder and Default & Saved Queries Tabs
The Query Builder tool will provide the ability to form more complicate queries and Save them to reuse.

More information can be found in <u>Section 4: Query Builder</u> of this manual.