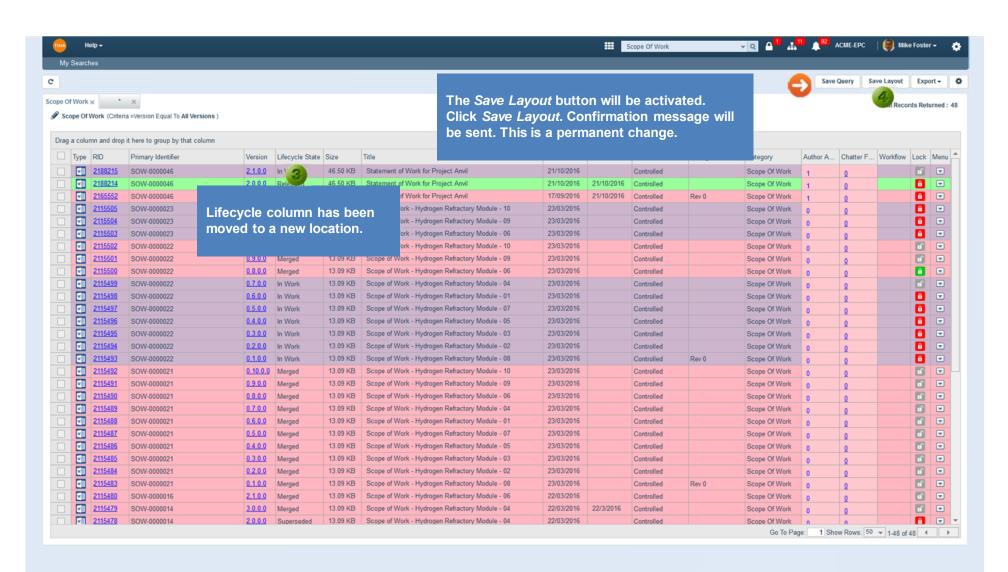

**Resizing Columns** 

**Re-ordering Columns** 

Search Grouping

Multiple Grouping

Remove Grouping

Filter Column Data

**Sort Ascending** 

**Sort Descending** 