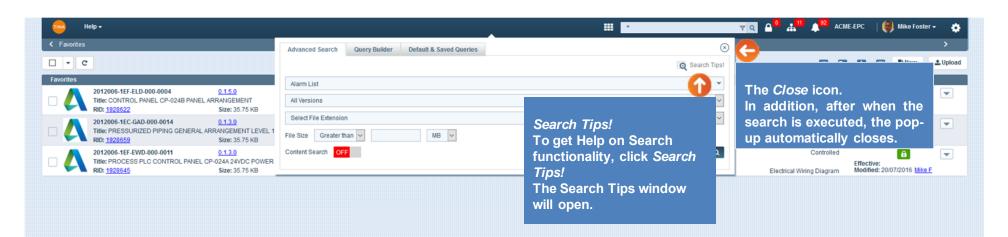

### Advanced Search

If you wish to be more specific in the way that you search, you may use the Advanced Search panel to refine your search criteria.

- 1. Select the dropdown icon to open the Search panel.
- 2. The Search panel contains three tabs:
- Advanced Search,
- · Query builder, and
- Default &Saved Queries.

#### Note:

The Search Panel is available from any page.