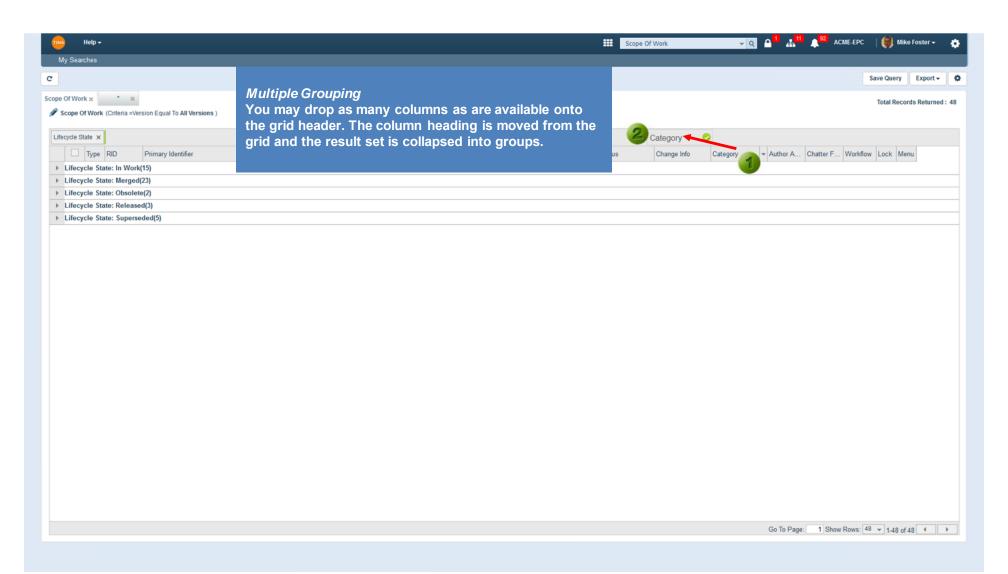

**Resizing Columns** 

**Re-ordering Columns** 

Search Grouping

Multiple Grouping

Remove Grouping

Filter Column Data

**Sort Ascending** 

**Sort Descending** 