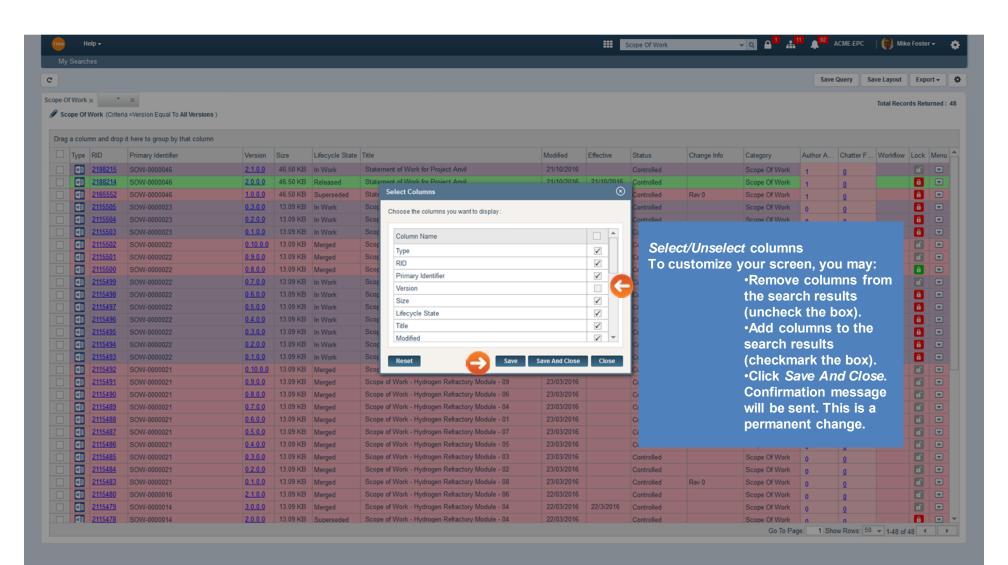

**Query Builder Tab** 

My Searches screen overview

**Ownership** 

Action buttons and More menu

<u>Menu</u>

**Export** 

Column Chooser

**Sorting Column** 