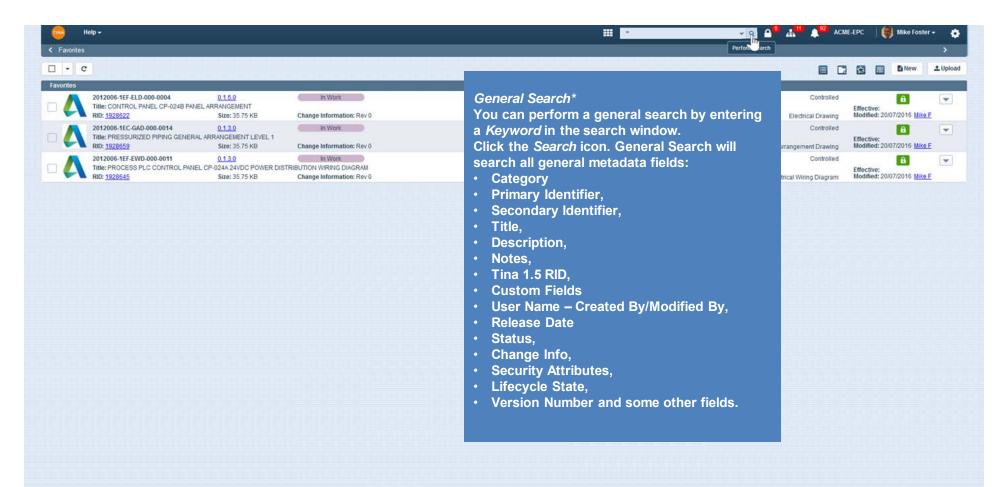

### Advanced Search

If you wish to be more specific in the way that you search, you may use the Advanced Search panel to refine your search criteria.

- 1. Select the dropdown icon to open the Search panel.
- 2. The Search panel contains three tabs:
- Advanced Search,
- · Query builder, and
- Default &Saved Queries.

#### Note:

The Search Panel is available from any page.