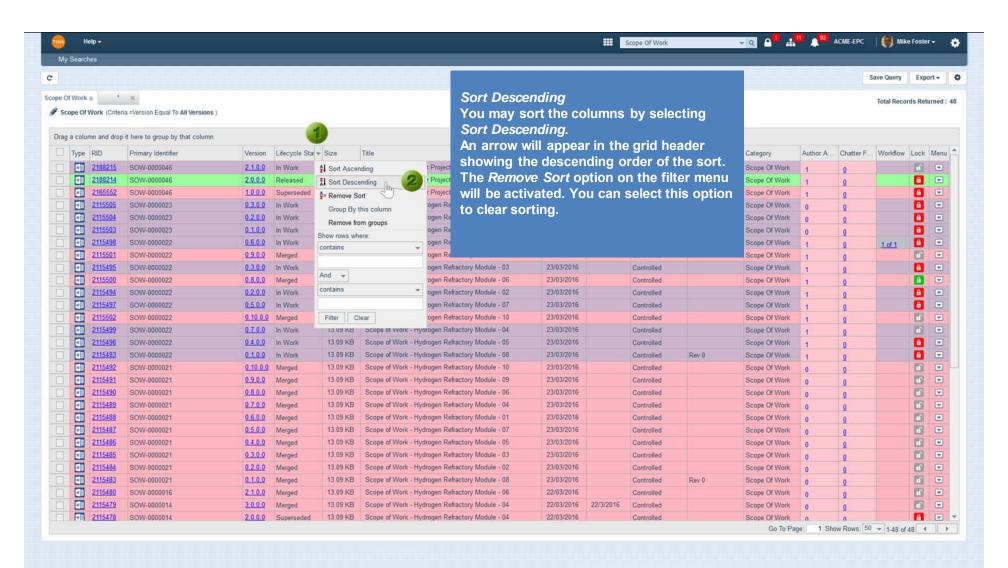

**Resizing Columns** 

**Re-ordering Columns** 

Search Grouping

Multiple Grouping

Remove Grouping

Filter Column Data

**Sort Ascending** 

**Sort Descending** 

**Group By This Column** 

Filter Editor - Show rows where:

| Type | RID     | Primary Identifier       | Version | Size       | Lifecycle State | Title                                                           | Modified   | Effective  | Status       | Change Info | Category         | Author A | Chatter F | Workflow | Lock | Menu |
|------|---------|--------------------------|---------|------------|-----------------|-----------------------------------------------------------------|------------|------------|--------------|-------------|------------------|----------|-----------|----------|------|------|
| 0    | 2188297 | PEP-0000015              | 0.1.0.0 | 1017.95 KE | In Work         | Pump Station Upgrade Project                                    | 24/10/2016 |            | Controlled   | Rev 0       | Project Executi  | 0        | 0         |          | •    |      |
| X    | 2188230 | TRMTL-0000021            | 0.1.0.0 | 11.46 KB   | In Work         | Transfer Pump Data Package For PipeCo                           | 21/10/2016 |            | Controlled   | Rev 0       | Transmittal      | 1        | 0         | 1 of 2   |      |      |
|      | 2188215 | SOW-0000046              | 2.1.0.0 | 46.50 KB   | In Work         | Statement of Work for Project Anvil                             | 21/10/2016 |            | Controlled   |             | Scope Of Work    | 1        | 0         |          |      |      |
| WI   | 2188214 | SOW-0000046              | 2.0.0.0 | 46.50 KB   | Released        | Statement of Work for Project Anvil                             | 21/10/2016 | 21/10/2016 | Controlled   |             | Scope Of Work    | 4        | 0         |          | a    |      |
|      | 2165552 | SOW-0000046              | 1.0.0.0 | 46.50 KB   | Superseded      | Statement of Work for Project Anvil                             | 17/09/2016 | 21/10/2016 | Controlled   | Rev 0       | Scope Of Work    | 1        | Q         |          | 8    | -    |
| 人    | 2167239 | RPT-0000016              | 1.0.0.0 | 285.96 KB  | Released        | Reference Tool for Interpreting Pipeline Control and Protection | 17/09/2016 | 1/3/2007   | Uncontrolled | Rev 0       | Report           | 0        | Q         |          |      |      |
|      | 2166897 | 2012006-1EF-MRQ-000-0018 | 2.0.0.0 | 313.00 KB  | Released        | MATERIAL REQUISITION 4160VAC SWITCHGEAR MCC AN                  | 10/09/2016 | 10/9/2016  |              |             | Material Requisi | 0        | 0         |          | 0    |      |
| w    | 2166896 | 2012006-1EF-MRQ-000-0018 | 0.2.0.0 | 17.14 KB   | Obsolete        | MATERIAL REQUISITION 4160VAC SWITCHGEAR MCC AN                  | 10/09/2016 |            |              |             | Material Requisi | 0        | 0         |          |      | -    |