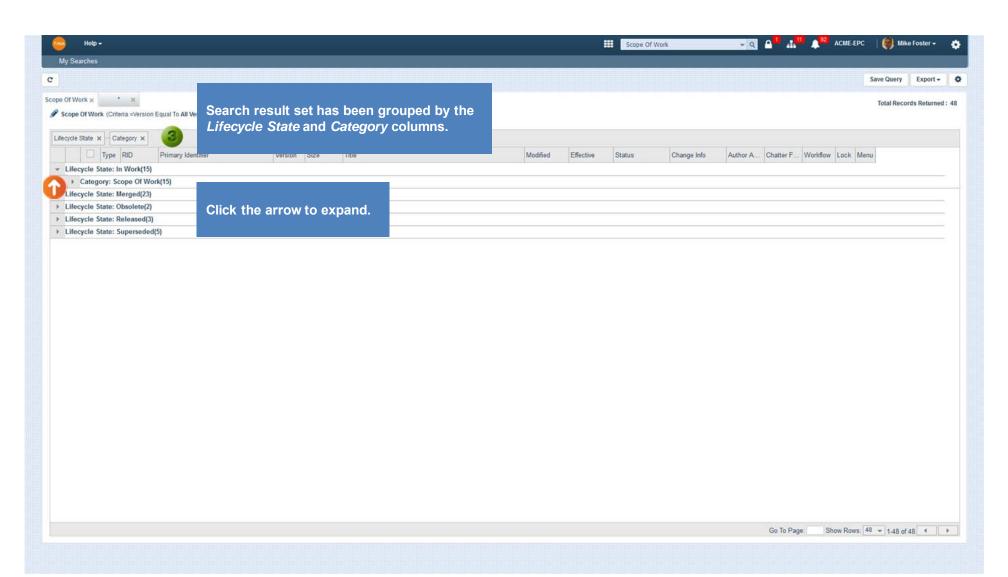

**Resizing Columns** 

**Re-ordering Columns** 

Search Grouping

Multiple Grouping

Remove Grouping

Filter Column Data

**Sort Ascending** 

**Sort Descending** 