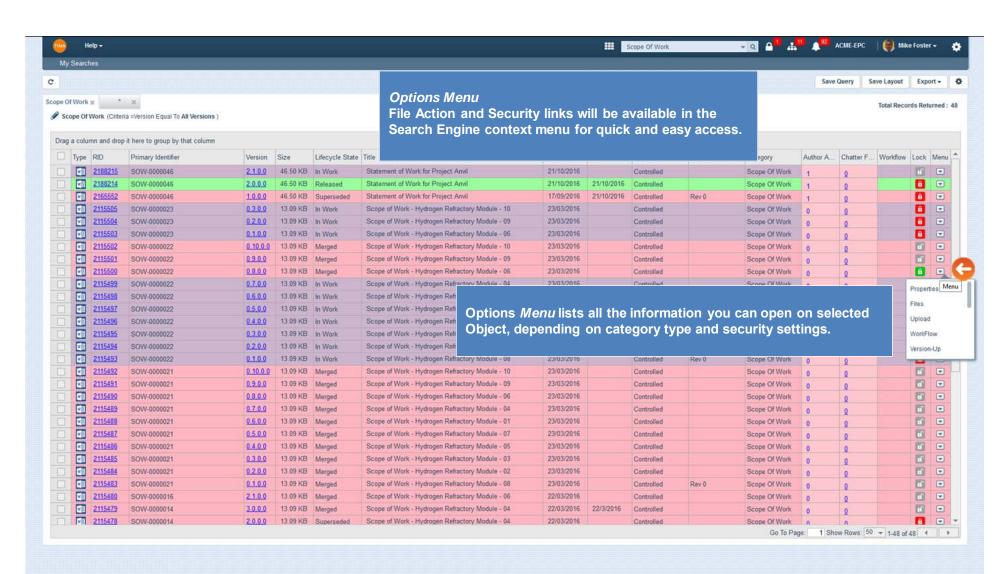

**Query Builder Tab** 

My Searches screen overview

**Ownership** 

Action buttons and More menu

<u>Menu</u>

**Export** 

Column Chooser

**Sorting Column** 