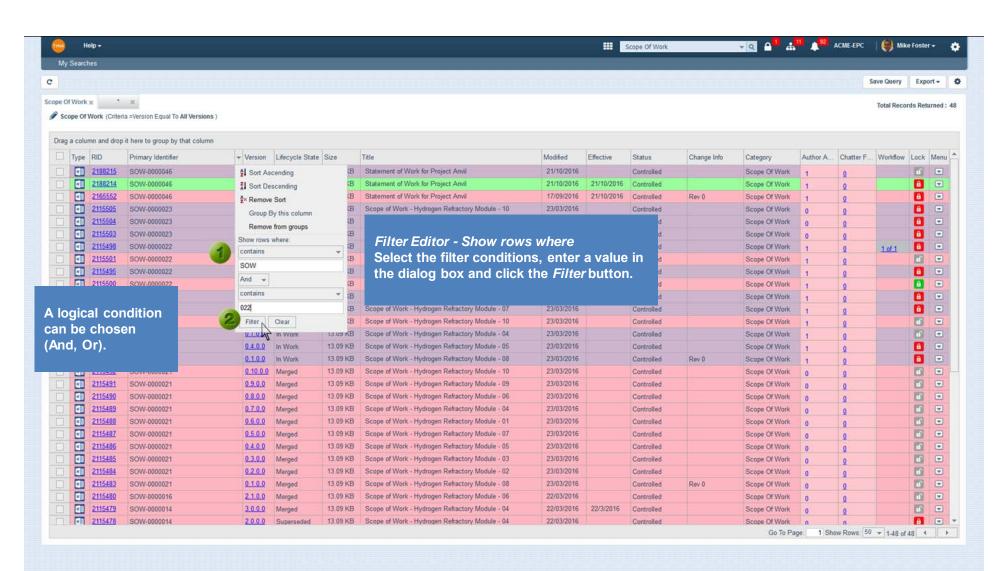

**Resizing Columns** 

**Re-ordering Columns** 

Search Grouping

Multiple Grouping

Remove Grouping

Filter Column Data

**Sort Ascending** 

**Sort Descending** 

**Group By This Column** 

Filter Editor - Show rows where:

| Type | RID     | Primary Identifier       | Version | Size       | Lifecycle State | Title                                                           | Modified   | Effective  | Status       | Change Info | Category         | Author A | Chatter F | Workflow | Lock | Menu |
|------|---------|--------------------------|---------|------------|-----------------|-----------------------------------------------------------------|------------|------------|--------------|-------------|------------------|----------|-----------|----------|------|------|
| 0    | 2188297 | PEP-0000015              | 0.1.0.0 | 1017.95 KE | In Work         | Pump Station Upgrade Project                                    | 24/10/2016 |            | Controlled   | Rev 0       | Project Executi  | 0        | 0         |          | •    |      |
| X    | 2188230 | TRMTL-0000021            | 0.1.0.0 | 11.46 KB   | In Work         | Transfer Pump Data Package For PipeCo                           | 21/10/2016 |            | Controlled   | Rev 0       | Transmittal      | 1        | 0         | 1 of 2   |      |      |
|      | 2188215 | SOW-0000046              | 2.1.0.0 | 46.50 KB   | In Work         | Statement of Work for Project Anvil                             | 21/10/2016 |            | Controlled   |             | Scope Of Work    | 1        | 0         |          |      |      |
| WI   | 2188214 | SOW-0000046              | 2.0.0.0 | 46.50 KB   | Released        | Statement of Work for Project Anvil                             | 21/10/2016 | 21/10/2016 | Controlled   |             | Scope Of Work    | 4        | 0         |          | a    |      |
|      | 2165552 | SOW-0000046              | 1.0.0.0 | 46.50 KB   | Superseded      | Statement of Work for Project Anvil                             | 17/09/2016 | 21/10/2016 | Controlled   | Rev 0       | Scope Of Work    | 1        | Q         |          | 8    | -    |
| 人    | 2167239 | RPT-0000016              | 1.0.0.0 | 285.96 KB  | Released        | Reference Tool for Interpreting Pipeline Control and Protection | 17/09/2016 | 1/3/2007   | Uncontrolled | Rev 0       | Report           | 0        | Q         |          |      |      |
|      | 2166897 | 2012006-1EF-MRQ-000-0018 | 2.0.0.0 | 313.00 KB  | Released        | MATERIAL REQUISITION 4160VAC SWITCHGEAR MCC AN                  | 10/09/2016 | 10/9/2016  |              |             | Material Requisi | 0        | 0         |          | 0    |      |
| w    | 2166896 | 2012006-1EF-MRQ-000-0018 | 0.2.0.0 | 17.14 KB   | Obsolete        | MATERIAL REQUISITION 4160VAC SWITCHGEAR MCC AN                  | 10/09/2016 |            |              |             | Material Requisi | 0        | 0         |          |      | -    |