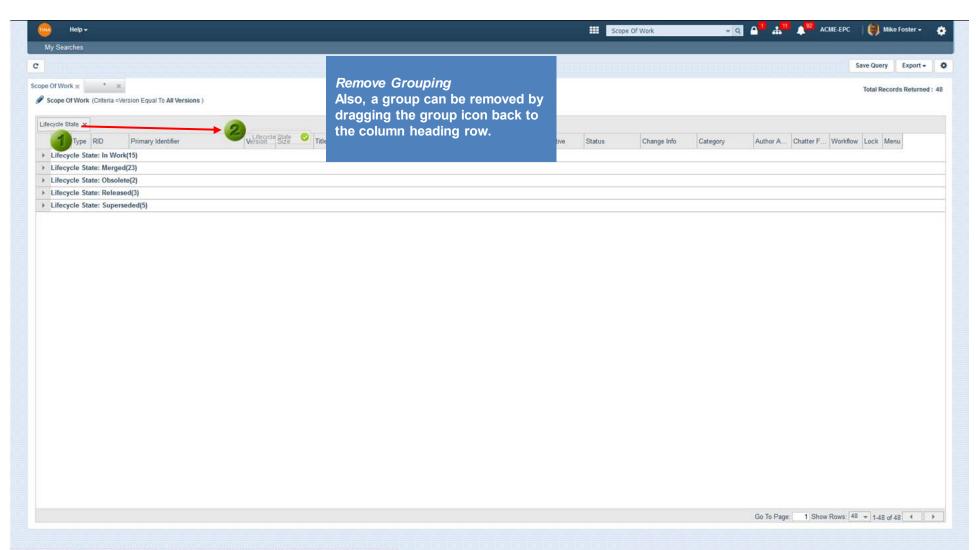

**Resizing Columns** 

**Re-ordering Columns** 

Search Grouping

Multiple Grouping

Remove Grouping

Filter Column Data

**Sort Ascending** 

**Sort Descending** 