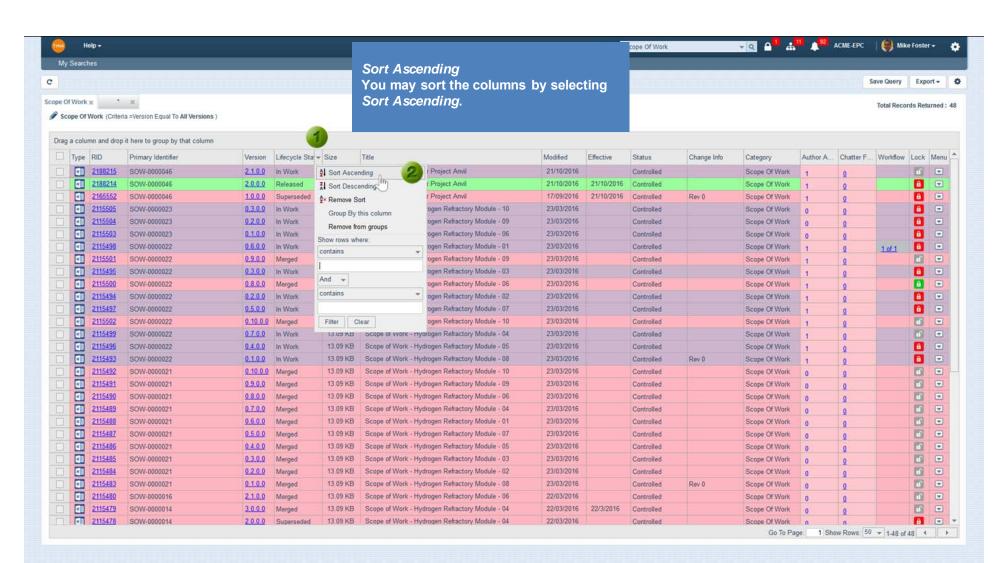

**Resizing Columns** 

**Re-ordering Columns** 

Search Grouping

Multiple Grouping

Remove Grouping

Filter Column Data

**Sort Ascending** 

**Sort Descending** 