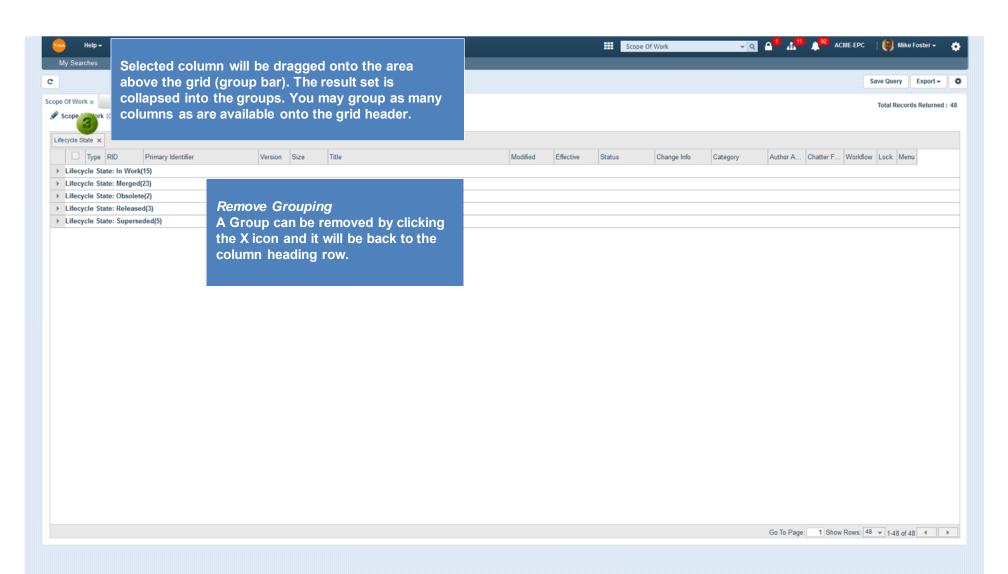

**Resizing Columns** 

**Re-ordering Columns** 

Search Grouping

Multiple Grouping

Remove Grouping

Filter Column Data

**Sort Ascending** 

**Sort Descending** 