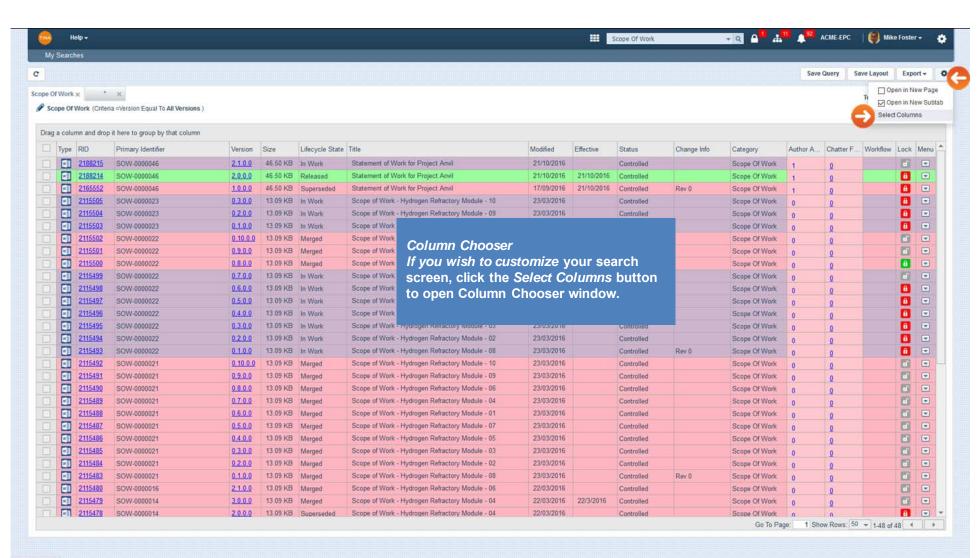

**Query Builder Tab** 

My Searches screen overview

**Ownership** 

Action buttons and More menu

<u>Menu</u>

**Export** 

Column Chooser

**Sorting Column** 