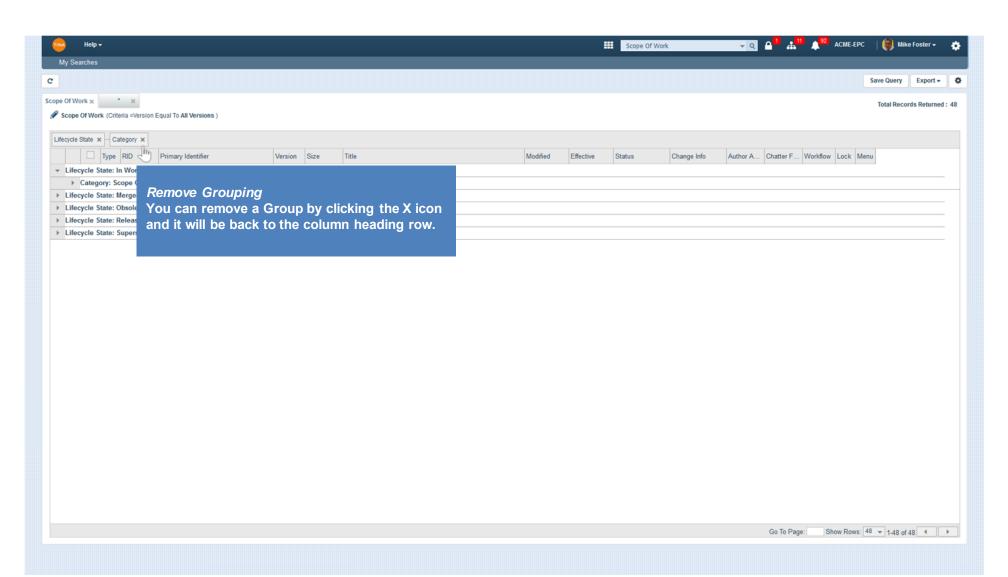

**Resizing Columns** 

**Re-ordering Columns** 

Search Grouping

Multiple Grouping

Remove Grouping

Filter Column Data

**Sort Ascending** 

**Sort Descending** 