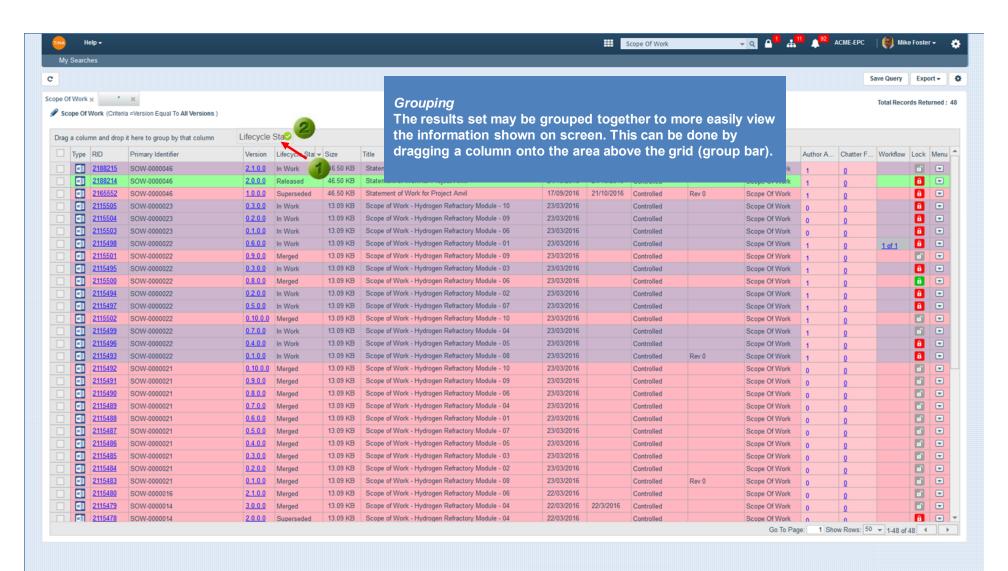

**Resizing Columns** 

**Re-ordering Columns** 

Search Grouping

Multiple Grouping

Remove Grouping

Filter Column Data

**Sort Ascending** 

**Sort Descending** 