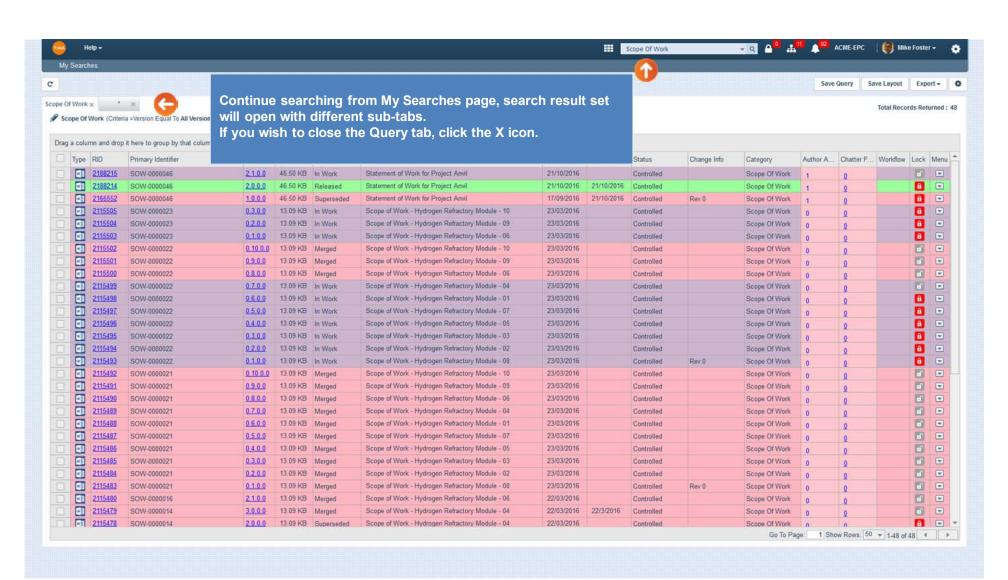

**Query Builder Tab** 

My Searches screen overview

**Ownership** 

Action buttons and More menu

<u>Menu</u>

**Export** 

Column Chooser

**Sorting Column** 

Search grid: *Author Activity, Chatter Factor and Workflow* count columns\*\**Future Release* 

From the Search grid you will have quick access to the:

- File Section by clicking the Author Activity hyperlink,
- Discussion Board by clicking the Chatter Factor hyperlink,
- Workflow by clicking the Workflow step progress hyperlink.