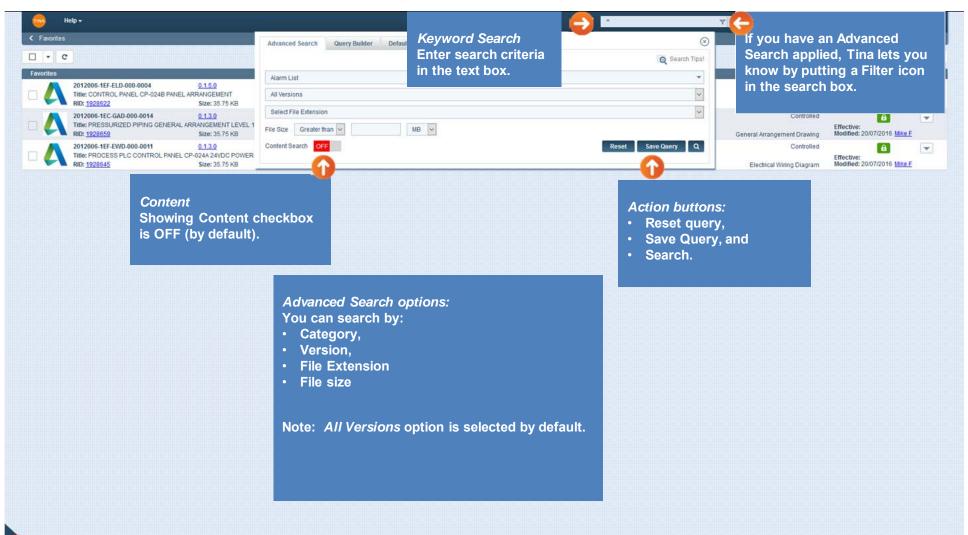

#### **Version Search**

The extra options have been added to the Advanced Search. From the Version options dropdown list you can specify what type of objects do you want to search for:

- · All Versions (by default),
- · Latest Draft (i.e. In Work) & Final Versions (i.e. Released), or
- Latest Final versions (i.e. only the Released versions).

Query Builder and Default & Saved Queries Tabs
The Query Builder tool will provide the ability to form more complicate queries and Save them to reuse.

More information can be found in <u>Section 4: Query Builder</u> of this manual.