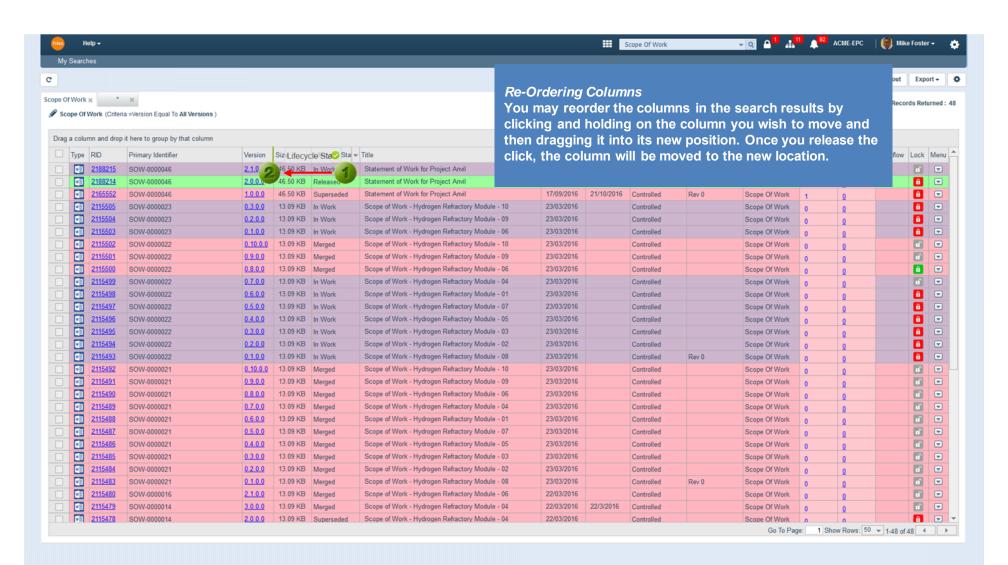

**Resizing Columns** 

**Re-ordering Columns** 

Search Grouping

Multiple Grouping

Remove Grouping

Filter Column Data

**Sort Ascending** 

**Sort Descending** 