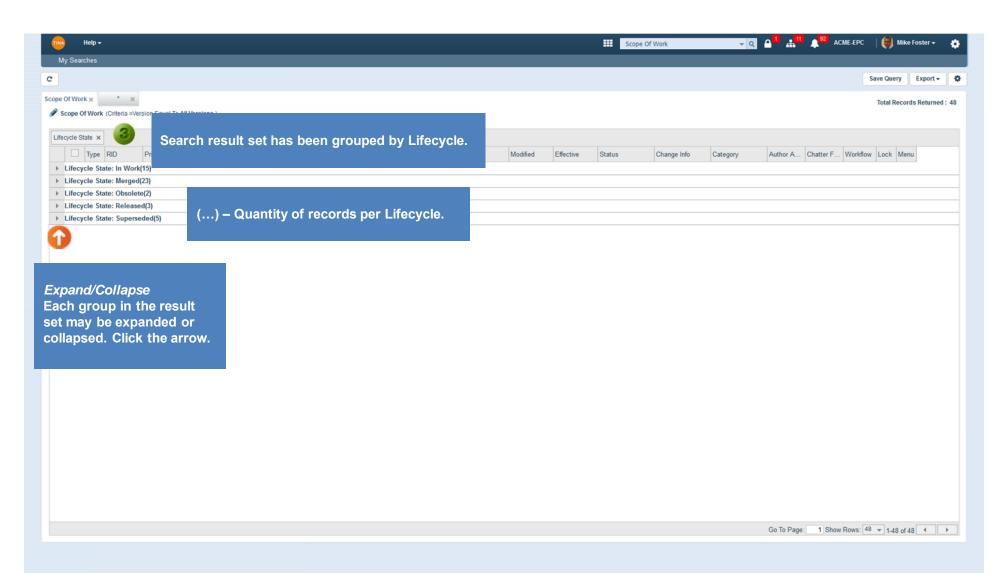

**Resizing Columns** 

**Re-ordering Columns** 

Search Grouping

Multiple Grouping

Remove Grouping

Filter Column Data

**Sort Ascending** 

**Sort Descending** 