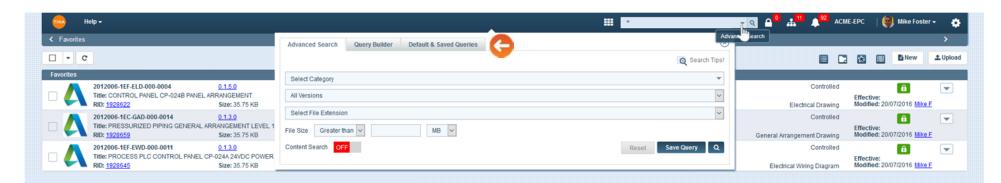

### Advanced Search

If you wish to be more specific in the way that you search, you may use the Advanced Search panel to refine your search criteria.

- 1. Select the dropdown icon to open the Search panel.
- 2. The Search panel contains three tabs:
- Advanced Search,
- · Query builder, and
- Default &Saved Queries.

#### Note:

The Search Panel is available from any page.