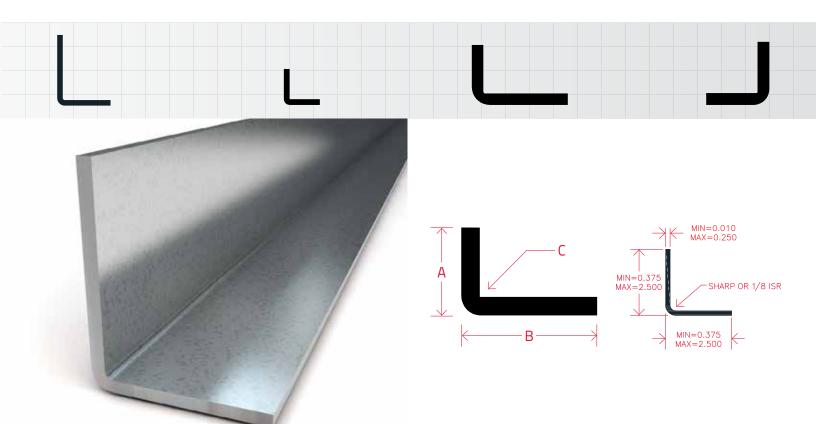

| SPECIFICATIONS |   |
|----------------|---|
| IOB#           | А |

| JOB#  | А     | В     | С     | GAUGE |
|-------|-------|-------|-------|-------|
| 2000A | 0.750 | 0.750 | SHARP | 11    |
| 2370  | 0.500 | 0.625 | SHARP | 16    |
| 2847  | 1.500 | 1.000 | SHARP | 18    |
| 3522  | 0.500 | 0.500 | SHARP | 11    |
| 3716  | 0.880 | 0.660 | SHARP | 16    |
| 3753  | 2.000 | 1.500 | SHARP | 11    |
| 3771  | 2.000 | 1.500 | 0.125 | 12    |
| 3939  | 2.500 | 2.500 | 0.130 | 3     |

\* Please contact Hynes Industries concerning additional sizes not listed above