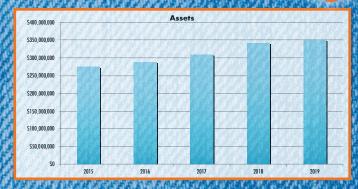

As you can see from our financial statements, 2018 and 2019 were very good years for the credit union. Our net income for the two years was \$4.37 million and \$3.81 million, respectively. We have \$308 million of member deposits on hand and nearly \$300 million of loans to members on our books. Our membership has grown to over 33,000, while our assets have almost reached \$350 million. Our net worth, which is a measure of our safety and soundness, is just shy of \$40 million or 11.72% of assets. In our 90-year history, we have never been more financially safe and sound.