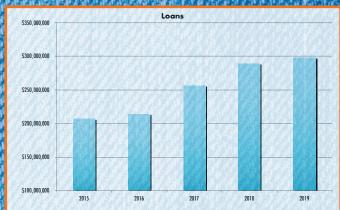

As you can see from our financial statements, 2018 and 2019 were very good years for the credit union. Our net income for the two years was \$4.37 million and \$3.81 million, respectively. We have \$308 million of member deposits on hand and nearly \$300 million of loans to members on our books. Our membership has grown to over 33,000, while our assets have almost reached \$350 million. Our net worth, which is a measure of our safety and soundness, is just shy of \$40 million or 11.72% of assets. In our 90-year history, we have never been more financially safe and sound.