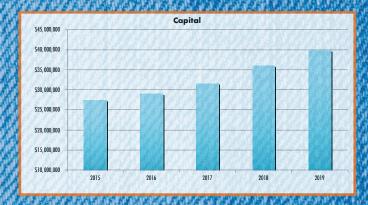

As you can see from our financial statements, 2018 and 2019 were very good years for the credit union. Our net income for the two years was \$4.37 million and \$3.81 million, respectively. We have \$308 million of member deposits on hand and nearly \$300 million of loans to members on our books. Our membership has grown to over 33,000, while our assets have almost reached \$350 million. Our net worth, which is a measure of our safety and soundness, is just shy of \$40 million or 11.72% of assets. In our 90-year history, we have never been more financially safe and sound.