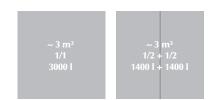

#### **Suitability**

3m³ MolokDomino Plus is suitable for collecting cardboard, paper, plastic, mixed waste, glass, metal etc. The container can be divided for two lifting bags.

# **Dividing the wells**

**SYVÄKERÄYS®** 