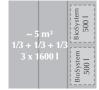

#### **Dividing the wells:**

#### **Suitability**

5m³ MolokDomino is suitable for collecting cardboard, paper, plastic, mixed waste etc.

The container can be divided for two or three lifting bags. With lifting containers (á 500l) the container can be divided up to six separate sections. When divided, the container can be used in collecting glass, metal and organic waste.

Semi-hard reinforced lifting bag 1/1, 1/2

Lifting container, BioSystem 500 I (for 1/3 container)

Side hinge for 1/3 lid

Support catch for the filling lid

Locking for filling lid

Locking for lid

#### **Accessories**

Quick System (standard)
Lifting bag (standard) 1/1, 1/2
Reinforced Lifting bag 1/1, 1/2
Support catch for the filling lid
Locking for filling lid
Lifting container, BioSystem 500 l (for 1/2 container)
Side hinge for 1/2 lid