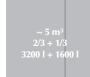

#### **Dividing the wells:**

#### **Suitability**

5m³ MolokDomino is suitable for collecting cardboard, paper, plastic, mixed waste etc.

The container can be divided for two or three lifting bags. With lifting containers (á 500l) the container can be divided up to six separate sections. When divided, the container can be used in collecting glass, metal and organic waste.