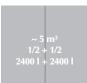

#### **Dividing the wells:**

#### **Suitability**

5m³ MolokDomino is suitable for collecting cardboard, paper, plastic, mixed waste etc.

The container can be divided for two or three lifting bags. With lifting containers (á 500l) the container can be divided up to six separate sections. When divided, the container can be used in collecting glass, metal and organic waste.