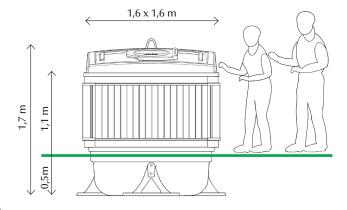

#### Dimensions and materials

Volume 3 m<sup>3</sup>

Height 1700 mm, 500 mm of which is installed under ground

Diameter 1600 x 1600 mm

Well body material HD Polyethylene
Lid and filling lid HD Polyethylene
Lifting bag Polypropylene
Reinforced lifting bag Polypropylene + PVC

Rotation molded well body is completely water proof. Filling hole situates about 1,1 m above ground level. Lifting bag is made of strong woven polypropylene. Safe Working Load (SWL) is indicated in the lifting bag. There is an aluminium lifting ring on the top of the lifting bag. Quick system or four lifting loops are attached to the lifting ring. The closing mechanism is situated at the bottom of the lifting bag. The SWL of 3m³ lifting bag is 1250 kg.