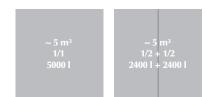

uick system or four lifting loops are attached to the lifting ring. The closing mechanism is situated at the bottom of the lifting bag. The SWL of 5m³ lifting bag is 1250 kg.

## **Accessories**

Quick system (standard) 1/1, 1/2 Hinge for 1/1 quick system Lifting bag (standard) 1/1, 1/2 Reinforced Lifting bag 1/1, 1/2 Support catch for the filling lid Locking for filling lid

## Lid alternatives

Standard lid 1/1, 1/2 Standard lid with filling slot 1/1

# <u>Standards</u>

Molok®-Deep Collection System complies with the requirements of EN13071-standard. Molok®-lifting bags are tested according to ISO 21898-standard.

# Framing options

Composite board (7 shades) Recycled plastic board Aluminium (natural) Painted aluminium (RAL tones, standard RAL7024) Print framing

## Dividing the wells







# Product sheet MolokDomino® 3m³



#### **Suitability**

3m³ MolokDomino is suitable for collecting cardboard, paper, plastic, mixed waste, glass, metal etc.

The container can be divided for two lifting bags. With lifting containers (á 500l) the container can be divided up to four separate sections. When divided, the container can be used in collecting organic waste.

#### **Dimensions and materials**

Volume 3 m<sup>3</sup>

Height 2800 mm, 1500 mm of which is installed under ground

Diameter 1060 x 1600 mm

Well body material Fiber concrete

Lid and filling lid HD Polyethylene

Lifting bag Polypropylene

Reinforced lifting bag Polypropylene + PVC

Concrete-made well body is completely water proof. Filling hole situates about 1,1 m above ground level. Lifting bag is made of strong