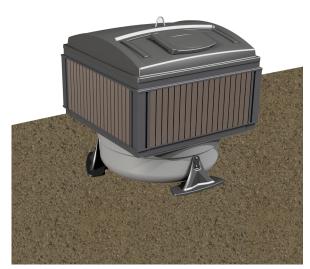

# Product sheet MolokDomino® 3m³

#### **Suitability**

3m³ MolokDomino is suitable for collecting cardboard, paper, plastic, mixed waste, glass, metal etc.

The container can be divided for two lifting bags. With lifting containers (á 500l) the container can be divided up to four separate sections. When divided, the container can be used in collecting organic waste.

#### **Dimensions and materials**

Volume 3 m<sup>3</sup>

Height 2800 mm, 1500 mm of which is installed under ground

Diameter 1060 x 1600 mm

Well body material Fiber concrete

Lid and filling lid HD Polyethylene

Lifting bag Polypropylene

Reinforced lifting bag Polypropylene + PVC

Concrete-made well body is completely water proof. Filling hole situates about 1,1 m above ground level. Lifting bag is made of strong woven polypropylene. Safe Working Load (SWL) is indicated in the lifting bag. There is an aluminium lifting ring on the top of the lifting bag. Quick system or four lifting loops are attached to the lifting ring. The closing mechanism is situated at the bottom of the lifting bag. The SWL of 3m³ lifting bag is 1250 kg.