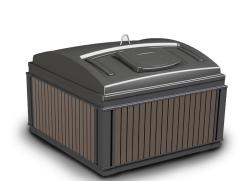

# Product sheet MolokDomino® Light 2m³

#### **Suitability**

2m³ MolokDomino Light is suitable for collecting mixed waste, plastic, glass, metal etc. The container can be divided for two lifting bags.

#### Dimensions and materials

Volume 2 m<sup>3</sup>

Height 1200 mm, surface container

Diameter 1600 x 1600 mm

Well body material HD Polyethylene
Lid and filling lid HD Polyethylene
Lifting bag Polypropylene
Reinforced Lifting bag Polypropylene + PVC