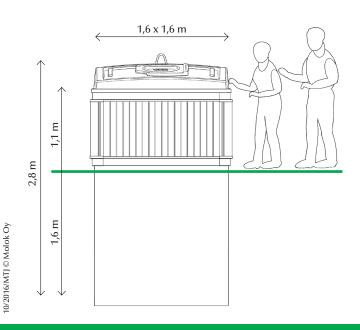

#### Dimensions and materials

5 m<sup>3</sup>Volume

Height 2800 mm, 1500 mm of which is installed under ground

1600 x 1600 mm Diameter Well body material Fiber concrete Lid and filling lid **HD** Polyethylene Lifting bag Polypropylene Polypropylene + PVC Reinforced lifting bag

Concrete-made well body is completely water proof. Filling hole situates about 1,1 m above ground level. Lifting bag is made of strong woven polypropylene. Safe Working Load (SWL) is indicated in the lifting bag. There is an aluminium lifting ring on the top of the lifting bag. Quick system or four lifting loops are attached to the lifting ring. The closing mechanism is situated at the bottom of the lifting bag. The SWL of 5m3 lifting bag is 1250 kg.