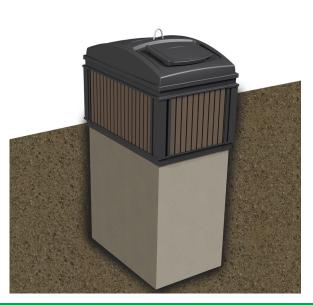

# Product sheet MolokDomino® Plus 3m³

#### **Suitability**

3m³ MolokDomino Plus is suitable for collecting cardboard, paper, plastic, mixed waste, glass, metal etc. The container can be divided for two lifting bags.

#### Dimensions and materials

Volume 3 m<sup>3</sup>

Height 1700 mm, 500 mm of which is installed under ground

Diameter 1600 x 1600 mm

Well body material HD Polyethylene
Lid and filling lid HD Polyethylene
Lifting bag Polypropylene
Reinforced lifting bag Polypropylene + PVC

Rotation molded well body is completely water proof. Filling hole situates about 1,1 m above ground level. Lifting bag is made of strong woven polypropylene. Safe Working Load (SWL) is indicated in the lifting bag. There is an aluminium lifting ring on the top of the lifting bag. Quick system or four lifting loops are attached to the lifting ring. The closing mechanism is situated at the bottom of the lifting bag. The SWL of 3m³ lifting bag is 1250 kg.