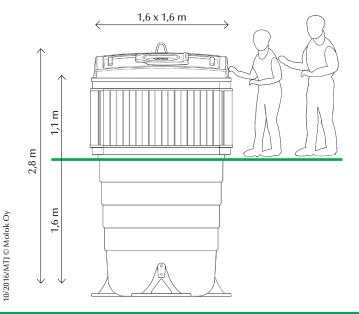

#### Dimensions and materials

5 m<sup>3</sup>Volume

Height 2800 mm, 1500 mm of which is installed under ground

1600 x 1600 mm Diameter Well body material Fiber concrete Lid and filling lid **HD** Polyethylene Lifting bag Polypropylene Polypropylene + PVC Reinforced lifting bag

Concrete-made well body is completely water proof. Filling hole situates about 1,1 m above ground level. Lifting bag is made of strong woven polypropylene. Safe Working Load (SWL) is indicated in the lifting bag. There is an aluminium lifting ring on the top of the lifting bag. Quick system or four lifting loops are attached to the lifting ring. The closing mechanism is situated at the bottom of the lifting bag. The SWL of 5m3 lifting bag is 1250 kg.