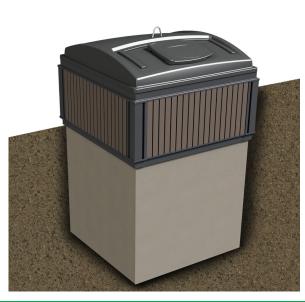

# **Product sheet** MolokDomino® 5m<sup>3</sup>

#### **Suitability**

5m³ MolokDomino is suitable for collecting cardboard, paper, plastic, mixed waste etc.

The container can be divided for two or three lifting bags. With lifting containers (á 500l) the container can be divided up to six separate sections. When divided, the container can be used in collecting glass, metal and organic waste.

#### Dimensions and materials

5 m<sup>3</sup>Volume

Height 2800 mm, 1500 mm of which is installed under ground

1600 x 1600 mm Diameter Well body material Fiber concrete Lid and filling lid **HD** Polyethylene Lifting bag Polypropylene Polypropylene + PVC Reinforced lifting bag