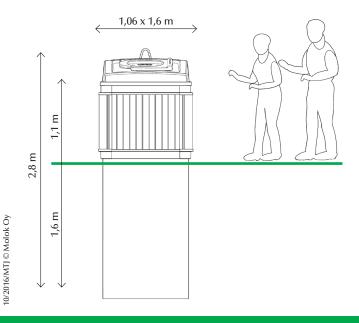

#### Dimensions and materials

5 m<sup>3</sup>Volume

Height 2800 mm, 1500 mm of which is installed under ground

1600 x 1600 mm Diameter Well body material Fiber concrete Lid and filling lid **HD** Polyethylene Lifting bag Polypropylene Polypropylene + PVC Reinforced lifting bag

Concrete-made well body is completely water proof. Filling hole situates about 1,1 m above ground level. Lifting bag is made of strong woven polypropylene. Safe Working Load (SWL) is indicated in the lifting bag. There is an aluminium lifting ring on the top of the lifting bag. Quick system or four lifting loops are attached to the lifting ring. The closing mechanism is situated at the bottom of the lifting bag. The SWL of 5m3 lifting bag is 1250 kg.

#### Dimensions and materials

Volume 5 m<sup>3</sup>

Height 2800 mm, 1500 mm of which is installed under ground

Diameter 1600 x 1600 mm

Well body material HD Polyethylene
Lid and filling lid HD Polyethylene
Lifting bag Polypropylene
Reinforced lifting bag Polypropylene + PVC

Rotation molded well body is completely water proof. Filling hole situates about 1,1 m above ground level. Lifting bag is made of strong woven polypropylene. Safe Working Load (SWL) is indicated in the lifting bag. There is an aluminium lifting ring on the top of the lifting bag. Quick system or four lifting loops are attached to the lifting ring. The closing mechanism is situated at the bottom of the lifting bag. The SWL of 5m³ lifting bag is 1250 kg.

#### **Dimensions and materials**

Volume 3 m<sup>3</sup>

Height 2800 mm, 1500 mm of which is installed under ground

Diameter 1060 x 1600 mm

Well body material Fiber concrete

Lid and filling lid HD Polyethylene

Lifting bag Polypropylene

Reinforced lifting bag Polypropylene + PVC

Concrete-made well body is completely water proof. Filling hole situates about 1,1 m above ground level. Lifting bag is made of strong woven polypropylene. Safe Working Load (SWL) is indicated in the lifting bag. There is an aluminium lifting ring on the top of the lifting bag. Quick system or four lifting loops are attached to the lifting ring. The closing mechanism is situated at the bottom of the lifting bag. The SWL of 3m³ lifting bag is 1250 kg.