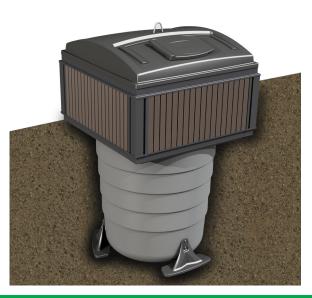

#### Dimensions and materials

5 m<sup>3</sup>Volume

Height 2800 mm, 1500 mm of which is installed under ground

1600 x 1600 mm Diameter Well body material Fiber concrete Lid and filling lid **HD** Polyethylene Lifting bag Polypropylene Polypropylene + PVC Reinforced lifting bag

Concrete-made well body is completely water proof. Filling hole situates about 1,1 m above ground level. Lifting bag is made of strong woven polypropylene. Safe Working Load (SWL) is indicated in the lifting bag. There is an aluminium lifting ring on the top of the lifting bag. Quick system or four lifting loops are attached to the lifting ring. The closing mechanism is situated at the bottom of the lifting bag. The SWL of 5m3 lifting bag is 1250 kg.