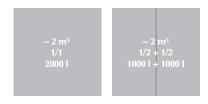

#### **Suitability**

2m³ MolokDomino Light is suitable for collecting mixed waste, plastic, glass, metal etc. The container can be divided for two lifting bags.

## Dividing the wells