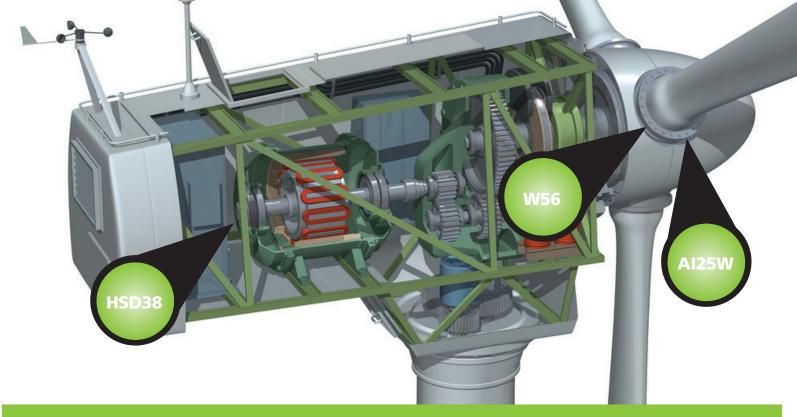

HSD38



AI25W

| Application    | Pitch Control   | Generator      | Pitch Control                                        |
|----------------|-----------------|----------------|------------------------------------------------------|
| Resolution     | 1024 PPR        | 15 to 5000 PPR | 12 bit multiturn                                     |
| Temperature    | -40 to +130°C   | -40 to +100°C  | -40 to +100°C                                        |
| Shaft Style    | Hollowshaft     | Hollowshaft    | Shafted/Hubshaft                                     |
| Signal format  | Quadrature A,B  | Quadrature A,B | SSI                                                  |
| Shaft Diameter | 1-1/8" w keyway | 1/2" to 1 inch | Shafted: 6 and 10mm, 3/8"<br>Bore: 10 and 12mm, 3/8" |

## Other Dyn