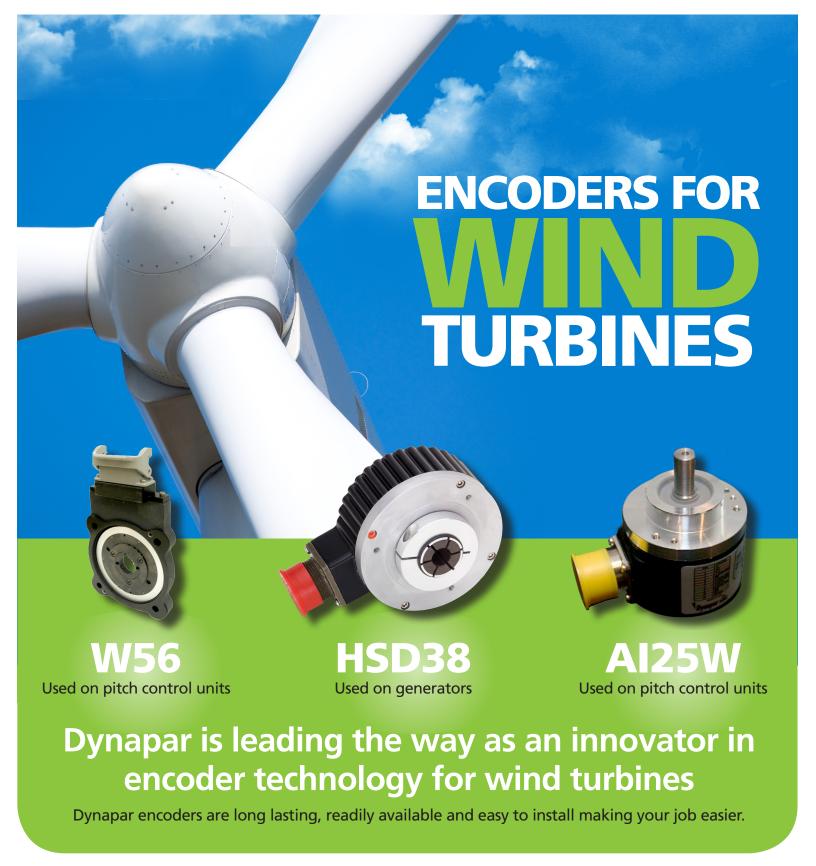

HSD38

AI25W

| Application    | Pitch Control   | Generator      | Pitch Control                                        |
|----------------|-----------------|----------------|------------------------------------------------------|
| Resolution     | 1024 PPR        | 15 to 5000 PPR | 12 bit multiturn                                     |
| Temperature    | -40 to +130°C   | -40 to +100°C  | -40 to +100°C                                        |
| Shaft Style    | Hollowshaft     | Hollowshaft    | Shafted/Hubshaft                                     |
| Signal format  | Quadrature A,B  | Quadrature A,B | SSI                                                  |
| Shaft Diameter | 1-1/8" w keyway | 1/2" to 1 inch | Shafted: 6 and 10mm, 3/8"<br>Bore: 10 and 12mm, 3/8" |