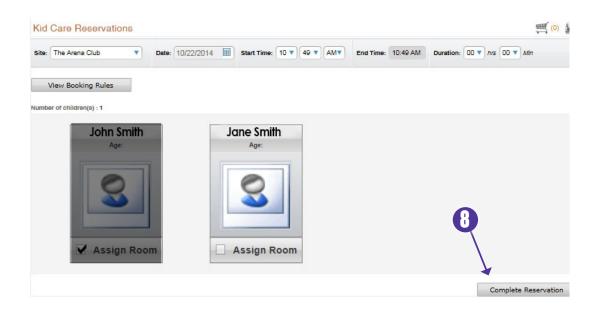

## Kid Care Reservations (con't)

8. Click on "complete reservation." A "thank you" message will appear, letting you know your reservation was successfully completed.