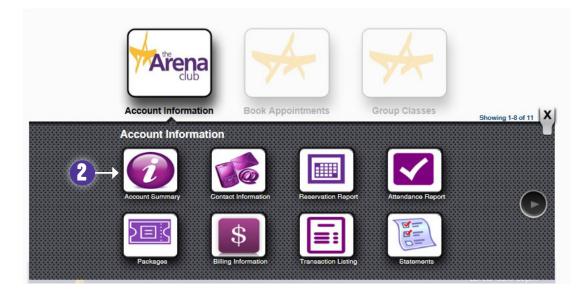

## **Account Information**

| 0- | Account Information | Book Appointments   | Group Classes |                   |
|----|---------------------|---------------------|---------------|-------------------|
|    | Account Information |                     |               | Showing 1-8 of 11 |
|    | Packages            | Billing Information | ng Statements |                   |

**1.** When you click on the "Account Information" button a black screen appears with the following options:

- Account Summary: to view your current reservations and messages
- Contact Information: to view/update your personal and contact information
- Reservation Report: to view your past reservations
- Attendance Report: to view your attendance
- Packages: to view purchased personal training packages
- Billing Information: to view/update your billing information
- Transaction Listing: to view your transaction history
- Statements: to view, download, and/or print past statements in .pdf format
- 2. Click the "next" button for more options.
  - Buddy List
  - Contracts: list of contracts that apply to your membership account
  - Change Password