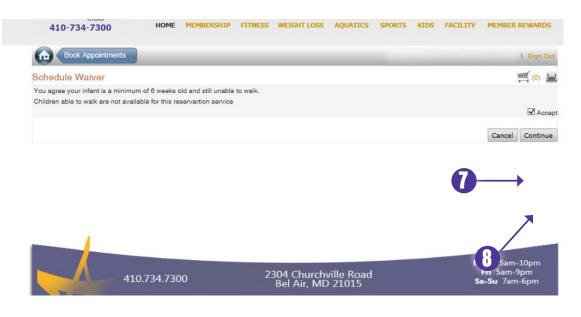

## **Infant Reservations (con't)**

7. Click to put a checkmark in the "Accept" box to agree to the waiver.

8. Click the "Continue" button.

**9.** This is the confirmation screen to show your reservation has been made.