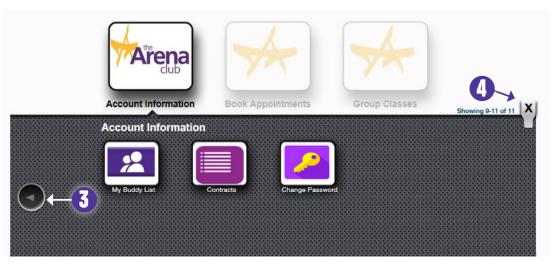

**1.** When you click on the "Account Information" button a black screen appears with the following options:

- Account Summary: to view your current reservations and messages
- Contact Information: to view/update your personal and contact information
- Reservation Report: to view your past reservations
- Attendance Report: to view your attendance
- Packages: to view purchased personal training packages
- Billing Information: to view/update your billing information
- Transaction Listing: to view your transaction history
- Statements: to view, download, and/or print past statements in .pdf format
- 2. Click the "next" button for more options.
  - Buddy List
  - Contracts: list of contracts that apply to your membership account
  - Change Password

- 3. Click the "back" button to go to previous screen.
- **4.** Click the "X" button to go back to the home screen.