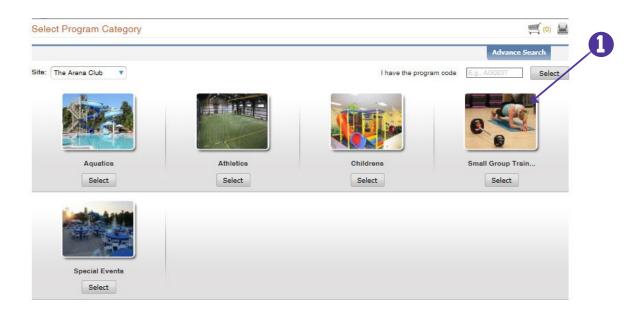

## **Program Registration**

When you click on the "Program Registration" button a screen appears with the following options:

Choose the category you want to register for. For this example, we'll use "Small Group Training."
 You will then see a list of the programs that fall under Small Group Training.