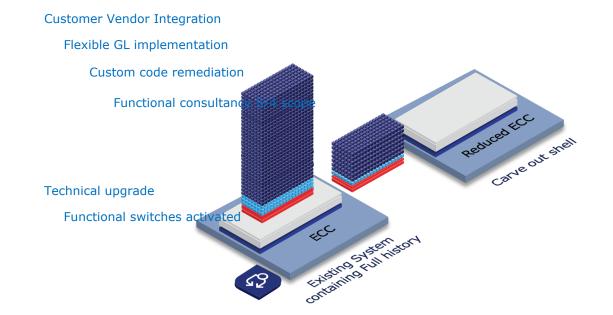

### Selective Data Transition - Reduction of history

### PRISM

### Transformation without Re-implementation™