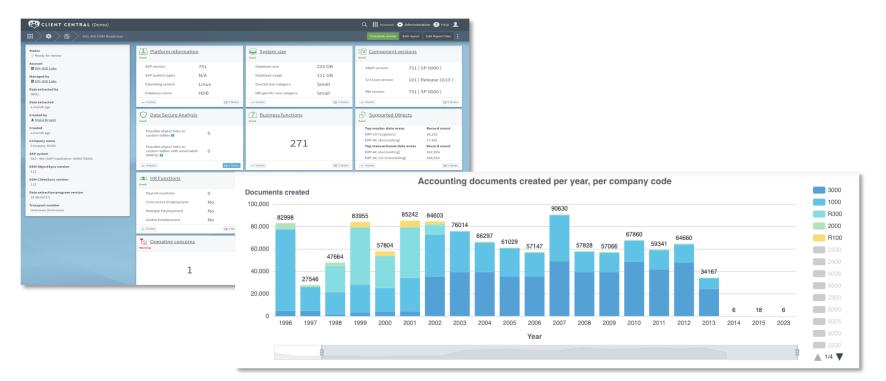

### Client Central S/4 Assessment

### INTEGRATED REPORTING

. . .

### SIMPLE, INTUITIVE REPORTING

. . . . . . . . . . .