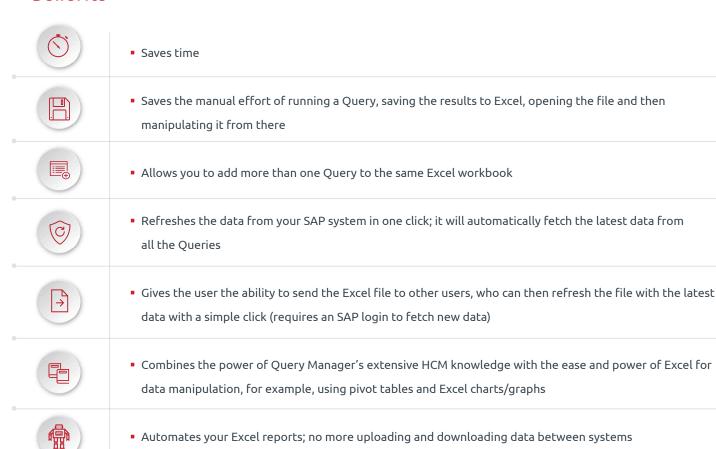

### **Benefits**

- Do you like manipulating your data in Microsoft Excel?
  You can use our Query Manager Microsoft Plug-in and make all the changes you want to the Excel spreadsheet, and then refresh the data
- End-users can work with their SAP reports in their familiar
  Microsoft Excel, instead of in SAP
- Leverage Excel functionality including pivot tables, color formatting, charts, graphs etc – all with your live SAP HCM data

The Excel functionality is available as part of the Query Manager solution, and it is just one of our Microsoft integration options that we deliver, making it easier for customers to work with their data. What is unique about this web app is that once you have built an Excel worksheet with all the formatting and formulas that you need, you can simply hit a button to refresh your spreadsheet with live data from SAP.

Negates the need to send the latest copy of data for recipients; they can just open up their Excel and

The brilliance of Query Manager is that it empowers you to:

- access all your data from a single solution in SAP
- create your own professional reports and documents without reliance on technical resources
- streamline your business HCM reporting.