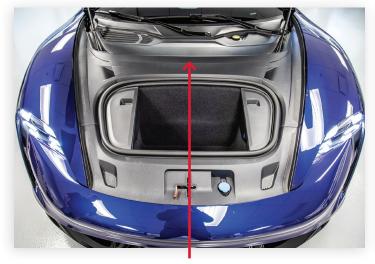

## 2020-2023 Porsche Taycan

12-Volt Jump Start

Lithium ion powered jump boxes are NOT to be used during jump start events on the Porsche Taycan.

In front trunk area, remove cowl compartment cover.

Remove red cover at positive jump post to make connection.