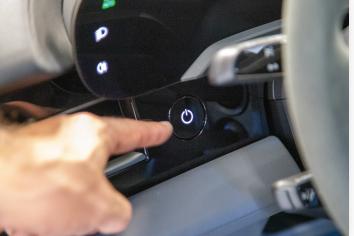

Leave the outside 12-volt source connected for at least 5 minutes or until the dash cluster illuminates when pressing the power button on dash.

When the cluster illuminates, operational readiness has been restored and the vehicle can be disconnected from outside power.