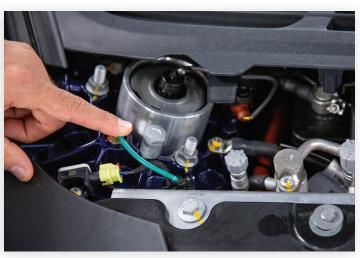

Make connection at negative jump post.

Lithium ion powered jump boxes are NOT to be used during jump start events on the Porsche Taycan.

Use extreme caution with the green line near negative jump post.

Damage to the green air line may result in further damage to the vehicle's suspension.