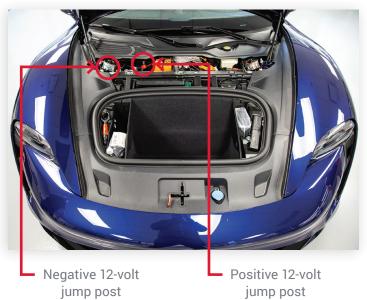

## 2020-2023 Porsche Taycan

12-Volt Jump Start

Lithium ion powered jump boxes are NOT to be used during jump start events on the Porsche Taycan.

In front trunk area, remove cowl compartment cover.

Remove red cover at positive jump post to make connection.

Make connection at negative jump post.

Lithium ion powered jump boxes are NOT to be used during jump start events on the Porsche Taycan.

Use extreme caution with the green line near negative jump post.

Damage to the green air line may result in further damage to the vehicle's suspension.