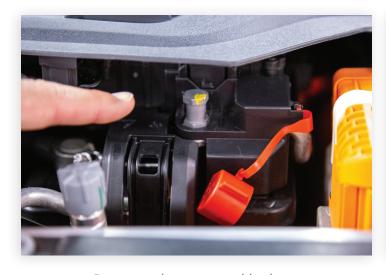

## 2020-2023 Porsche Taycan

12-Volt Jump Start

Lithium ion powered jump boxes are NOT to be used during jump start events on the Porsche Taycan.

In front trunk area, remove cowl compartment cover.

Remove red cover at positive jump post to make connection.