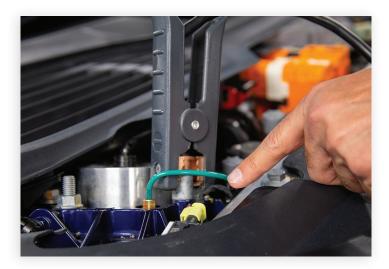

Make connection at negative jump post.

Lithium ion powered jump boxes are NOT to be used during jump start events on the Porsche Taycan.

Use extreme caution with the green line near negative jump post.

Damage to the green air line may result in further damage to the vehicle's suspension.