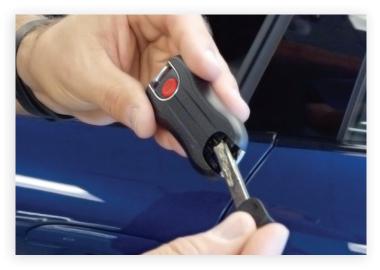

## 2020-2023 Porsche Taycan

Entry of Vehicle with Dead Battery to Jump

Remove the mechanical key from the back of the proximity key fob.

Pull up the door handle to expose the lock cylinder.

The mechanical key can only be inserted to the lock cylinder in one direction.

The dimple in the plastic key trim must be facing upward or the key will not enter the lock cylinder.

Rotate the key counterclockwise to unlock the door, turn the key back to the original position and remove.