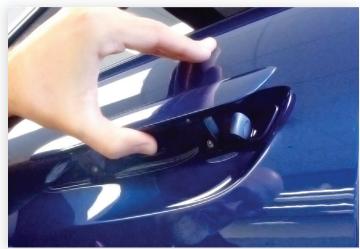

Pull up on the door handle to open the door. Replace the mechanical key to the fob.

and the second second

Remove the kick panel in the driver side footwell.

Pull out the red positive terminal. Make the 12-volt positive connection from the power source.