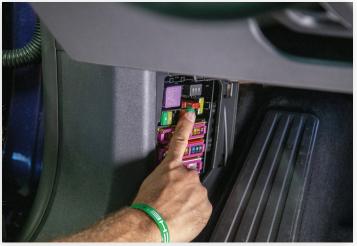

Pull up on the door handle to open the door. Replace the mechanical key to the fob.

and the second second

Remove the kick panel in the driver side footwell.

Pull out the red positive terminal. Make the 12-volt positive connection from the power source.

Make the 12-volt negative connection at the door check on the driver side door.

Use the key fob to open the front trunk.

Disconnect the 12-volt power source from the terminal in the fuse box and the door check. Continue to the 12-volt jump start procedure.