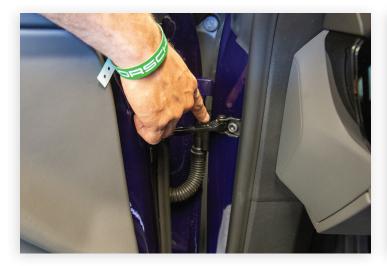

Make the 12-volt negative connection at the door check on the driver side door.

Use the key fob to open the front trunk.

Disconnect the 12-volt power source from the terminal in the fuse box and the door check. Continue to the 12-volt jump start procedure.