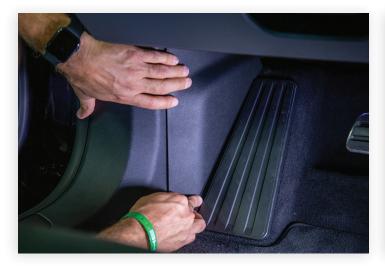

Pull up on the door handle to open the door. Replace the mechanical key to the fob.

and the second second

Remove the kick panel in the driver side footwell.

Pull out the red positive terminal. Make the 12-volt positive connection from the power source.