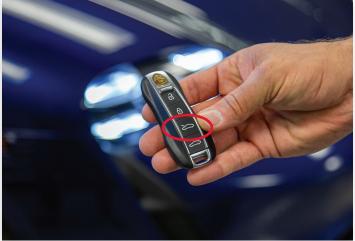

## 2020-2023 Porsche Taycan

Entry of Vehicle with Dead Battery to Jump

Remove the mechanical key from the back of the proximity key fob.

Pull up the door handle to expose the lock cylinder.

The mechanical key can only be inserted to the lock cylinder in one direction.

Pull up on the door handle to open the door. Replace the mechanical key to the fob.

and the second second

Remove the kick panel in the driver side footwell.

Pull out the red positive terminal. Make the 12-volt positive connection from the power source.