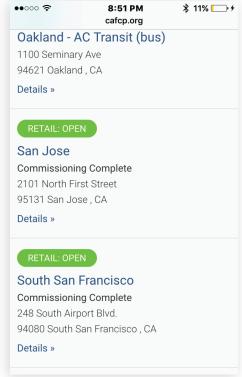

Home Page of site

Scroll to "Find hydrogen stations" and tap orange button

••000 중

Filling Station Listing

Scroll to Station

Example: Select San Jose

Online/Offline Status H35/H70 Pump