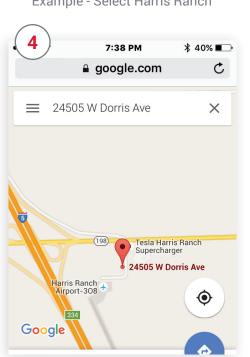

Home Page: Example - Select Harris Ranch

Harris Ranch info comes up: H35/H70 Status, Last Status Update, Hours, Location

Scroll down to "View in Map" then tap

Location Map

More information is available on the full desktop site at - cafcp.org