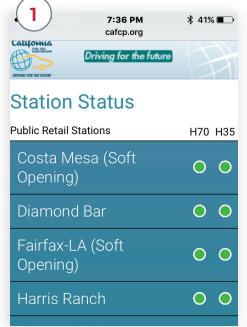

Home Page of site

Scroll to "Find hydrogen stations" and tap orange button

••000 중

Filling Station Listing

Scroll to Station

Example: Select San Jose

Online/Offline Status H35/H70 Pump