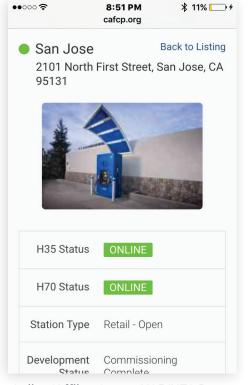

Home Page of site

Scroll to "Find hydrogen stations" and tap orange button

••000 중

Filling Station Listing

Scroll to Station

Example: Select San Jose

Online/Offline Status H35/H70 Pump