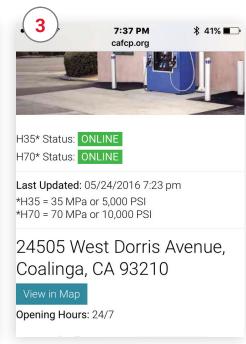

Home Page: Example - Select Harris Ranch

Harris Ranch info comes up: H35/H70 Status, Last Status Update, Hours, Location

Scroll down to "View in Map" then tap

Location Map

More information is available on the full desktop site at - cafcp.org