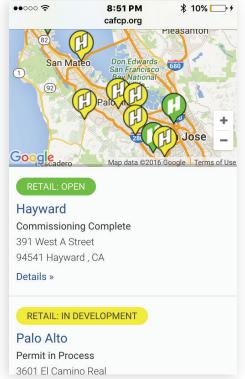

Home Page of site

Scroll to "Find hydrogen stations" and tap orange button

••000 중

Filling Station Listing

Scroll to Station

Example: Select San Jose

Online/Offline Status H35/H70 Pump