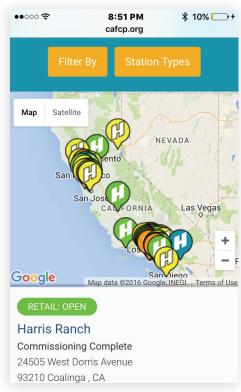

Home Page: Example - Select Harris Ranch

Harris Ranch info comes up: H35/H70 Status, Last Status Update, Hours, Location

Scroll down to "View in Map" then tap

Location Map

More information is available on the full desktop site at - cafcp.org