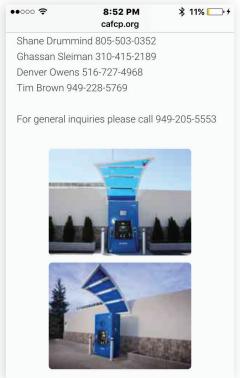

## 2017 Hyundai Tucson Fuel Cell

Web Access to Station Status



The California Fuel Cell Partnership has created a website to access hydrogen filling station location and online/offline status information. To access the mobile friendly site go to – **m.cafcp.org** 



Home Page: Example - Select Harris Ranch





Harris Ranch info comes up: H35/H70 Status, Last Status Update, Hours, Location



Scroll down to "View in Map" then tap

Location Map



More information is available on the full desktop site at - cafcp.org



Home Page of site



Scroll to "Find hydrogen stations" and tap orange button

••000 중



Filling Station Listing



Scroll to Station



Example: Select San Jose



Online/Offline Status H35/H70 Pump

## BEST PRACTICES AND PROCEDURES





Pump Info & Hours



Photos of Pumps at Station