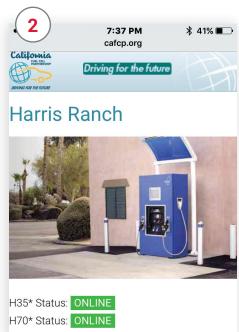

Home Page: Example - Select Harris Ranch

Harris Ranch info comes up: H35/H70 Status, Last Status Update, Hours, Location

Scroll down to "View in Map" then tap

Location Map

More information is available on the full desktop site at - cafcp.org

## BEST PRACTICES AND PROCEDURES

Pump Info & Hours

Photos of Pumps at Station