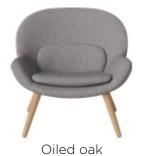

#### Design

| <b>Fabric</b><br>Fabric Baize  |  |
|--------------------------------|--|
| <b>Colour</b><br>Grey          |  |
| <b>Legs</b><br>White oiled oak |  |