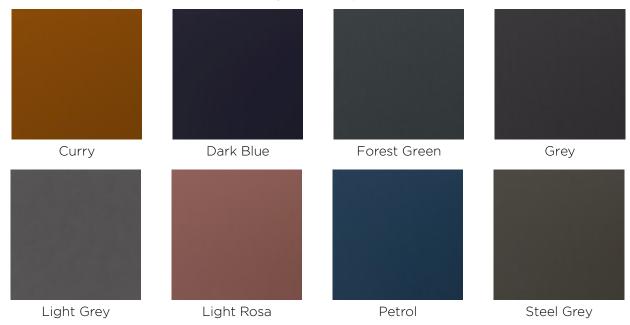

**LONDON -** London is a strong upholstery fabric and comes in a variety of colors. It is a beautifully woven fabric with a pure and elegant look. London is 100% polyester.

QUAL - Qual is woven from 100% pure new wool – specially developed for Bolia. The soft structure makes it comfortable and user-friendly. The wool's natural content of lanolin makes the fabric easy to keep clean.

Sea green

Stone Grey

**FABRIC** Memory is an upholstery toned with three colours that give the fabric a totally unique character. A durable and hard-wearing fabric with a beautiful and elegant structure that not only adds an exclusive look to any piece of furniture, but is also soft and comfortable to sit in.

Blue

**RITZ -** Ritz is a beautiful and velvety upholstery fabric. The velour fabric is exclusive in its appearance and **VELVET** its properties. Choose Ritz if you want a piece of furniture that stands out from the crowd.