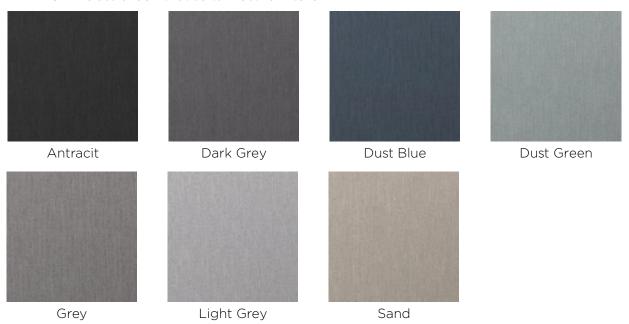

**BAIZE -** Baize is an extra soft upholstery fabric that provides superior comfort. The material has a beautiful, classic look that suits most furniture.

BERGO - Bergo does something none of our other materials can do. It's made from recycled polyester made of plastic bottles. This ensures that no new raw materials are used and production focuses on minimising energy consumption and the use of biodegradable chemicals. Bergo is 100% free of heavy metals and is also certified according to the EU Ecolabel and Oeko-tex standards.

**LONDON -** London is a strong upholstery fabric and comes in a variety of colors. It is a beautifully woven fabric with a pure and elegant look. London is 100% polyester.

QUAL - Qual is woven from 100% pure new wool – specially developed for Bolia. The soft structure makes it comfortable and user-friendly. The wool's natural content of lanolin makes the fabric easy to keep clean.