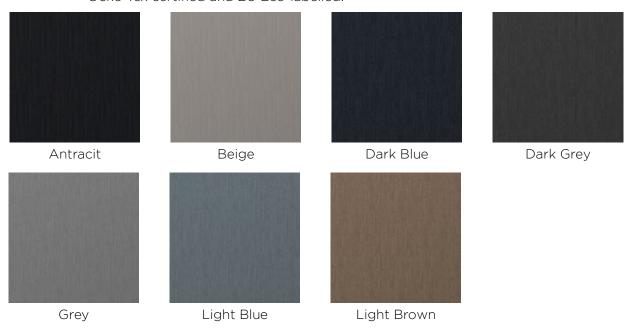

**BAIZE -** Baize is an extra soft upholstery fabric that provides superior comfort. The material has a beautiful, classic look that suits most furniture.

BERGO - Bergo does something none of our other materials can do. It's made from recycled polyester made of plastic bottles. This ensures that no new raw materials are used and production focuses on minimising energy consumption and the use of biodegradable chemicals. Bergo is 100% free of heavy metals and is also certified according to the EU Ecolabel and Oeko-tex standards.

**LAINE -** Laine is a very exclusive wool fabric consisting of 92% pure New Zealand wool and 8% polyamide. The elegant melange effect gives the fabric has a wonderfully vibrant look. Furthermore, it is Oeko-Tex certified and EU Eco-labelled.