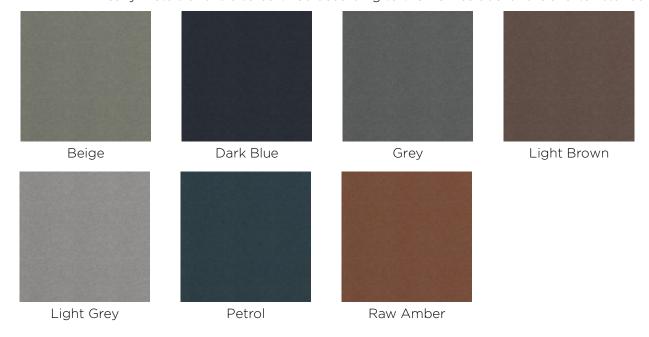

**QUATTRO** Quality leather from European cattle. Quattro traceable leather is tanned without the use of **TRACEABLE** chrome and can always be traced back to the cattle's area of origin. The leather is lightly surface **- LEATHER** treated and dyed, which ensures the appearance and colour of the leather.