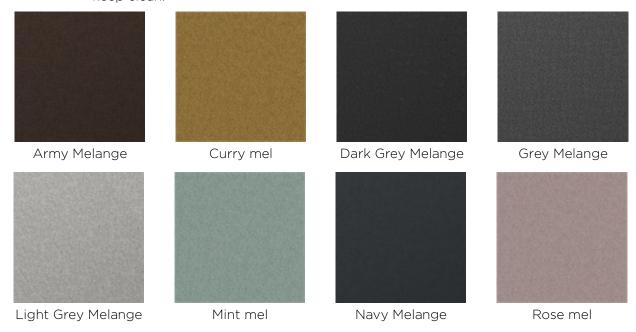

**LAINE -** Laine is a very exclusive wool fabric consisting of 92% pure New Zealand wool and 8% polyamide. The elegant melange effect gives the fabric has a wonderfully vibrant look. Furthermore, it is Oeko-Tex certified and EU Eco-labelled.