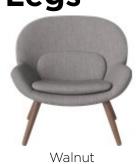

#### Design

| <b>Fabric</b><br>Fabric Baize  |  |
|--------------------------------|--|
| <b>Colour</b><br>Grey          |  |
| <b>Legs</b><br>White oiled oak |  |