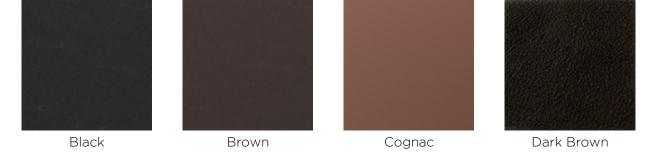

**QUATTRO** Quality leather from European cattle. Quattro traceable leather is tanned without the use of **TRACEABLE** chrome and can always be traced back to the cattle's area of origin. The leather is lightly surface **- LEATHER** treated and dyed, which ensures the appearance and colour of the leather.