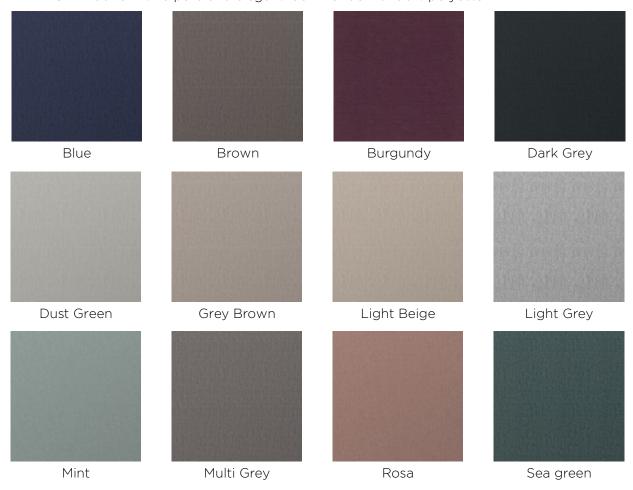

#### Design

| <b>Fabric</b><br>Fabric Baize  |  |
|--------------------------------|--|
| <b>Colour</b><br>Grey          |  |
| <b>Legs</b><br>White oiled oak |  |

**LONDON -** London is a strong upholstery fabric and comes in a variety of colors. It is a beautifully woven fabric with a pure and elegant look. London is 100% polyester.

QUAL - Qual is woven from 100% pure new wool – specially developed for Bolia. The soft structure makes it comfortable and user-friendly. The wool's natural content of lanolin makes the fabric easy to keep clean.