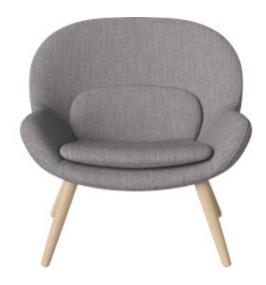

### Philippa Armchair

# **Philippa**

'Philippa' combines a very Nordic and modern look, yet retains references to 1950s and 1960s classic armchairs. The chair is created by the design group Busetti Garuti Redaelli, designed with softness, comfort and an organic shape in mind.

#### Design

| <b>Fabric</b><br>Fabric Baize  |  |
|--------------------------------|--|
| <b>Colour</b><br>Grey          |  |
| <b>Legs</b><br>White oiled oak |  |

#### **Specification**

| <b>Depth</b><br>82 cm | Seat height<br>37 cm |
|-----------------------|----------------------|
| Seat depth<br>51 cm   |                      |
| <b>Width</b><br>83 cm |                      |
| Back height<br>72 cm  |                      |