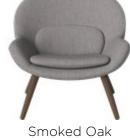

#### Design

| <b>Fabric</b><br>Fabric Baize  |  |
|--------------------------------|--|
| <b>Colour</b><br>Grey          |  |
| <b>Legs</b><br>White oiled oak |  |