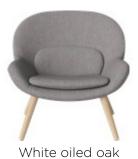

#### Design

| <b>Fabric</b><br>Fabric Baize  |  |
|--------------------------------|--|
| <b>Colour</b><br>Grey          |  |
| <b>Legs</b><br>White oiled oak |  |