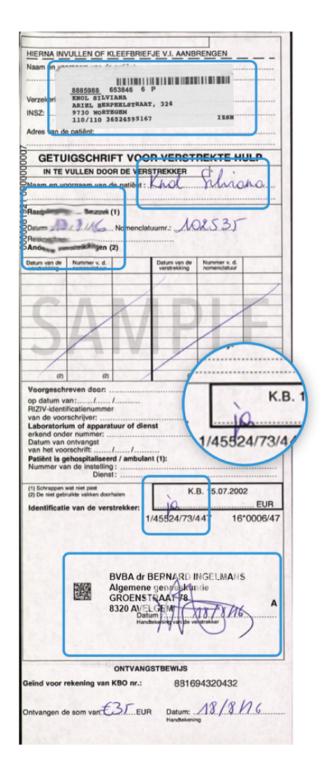

#### THE DOCUMENT

Medical claim forms in Belgium are VERY complex documents issued by medical institutions or practitioners each time a patient interacts with the health system. The patient must send the form to his health insurance company for reimbursement.

The form is not optimized for optical character recognition and contains around a dozen handwritten fields as well as:

- Barcodes and QR codes
- Printed text
- · National security number
- Personal signature
- Official stamps and seals

This complexity poses a lot of problems for traditional OCR. There is a huge gap today between the reading performance and the desired level of automation.

Errors and inaccuracies make their way into the forms, resulting in wrong nomenclature codes, inconsistent data concerning payments, discrepancies about patient data, fraud.

#### THE DOCUMENT

Medical claim forms contain multiple handwritten fields.