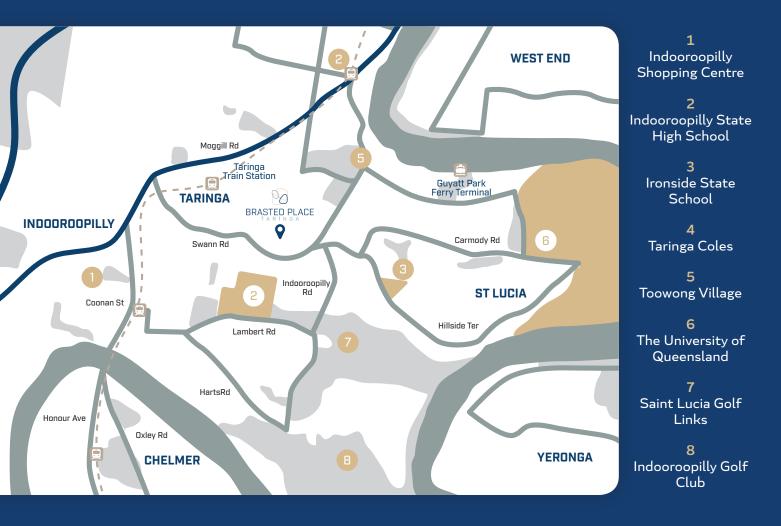

## **Exceptional Location**

Taringa is a unique inner-city suburb offering the rare combination of green, leafy streetscapes and parklands that encourages family living, with a desirable urban, vibrant, trendy character packed with sought-after cafes, restaurants and bars.

Each apartment is a spacious, modern, green oasis, with the spectacular city views and cosmopolitan amenities a reminder of the close proximity to the CBD.

- Just 6km from Brisbane's CBD
- Easily accessible via public transport with train and bus options and close to the ferry
- Abundant parklands, open public spaces and bike paths
- A family friendly, quiet and secure location
- Close to the University of Queensland, and is in the Ironside state school catchment area
- Boasts its own retail precinct and is within minutes of Indooroopilly Shopping Centre
- Despite all its advantages, Taringa is one of inner-city Brisbane's most affordable suburbs