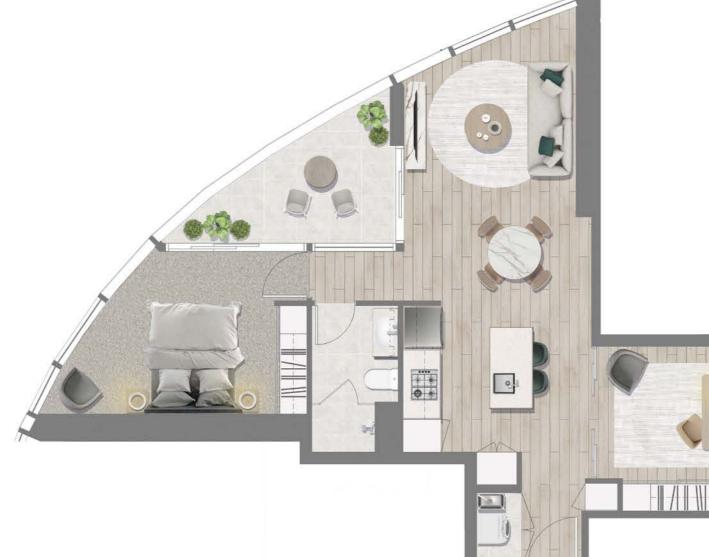

## 1 Bedroom plus Study 1 Bathroom Emerald Residence

Type:1CM.1Internal Area:63m²Balcony Area:9m²Total Area:72m²

Residence Number:

| 812  | 1412 | 2011 |
|------|------|------|
| 912  | 1512 | 2111 |
| 1012 | 1612 | 2211 |
| 1112 | 1712 | 2311 |
| 1212 | 1812 | 2408 |
| 1312 | 1911 | 2508 |