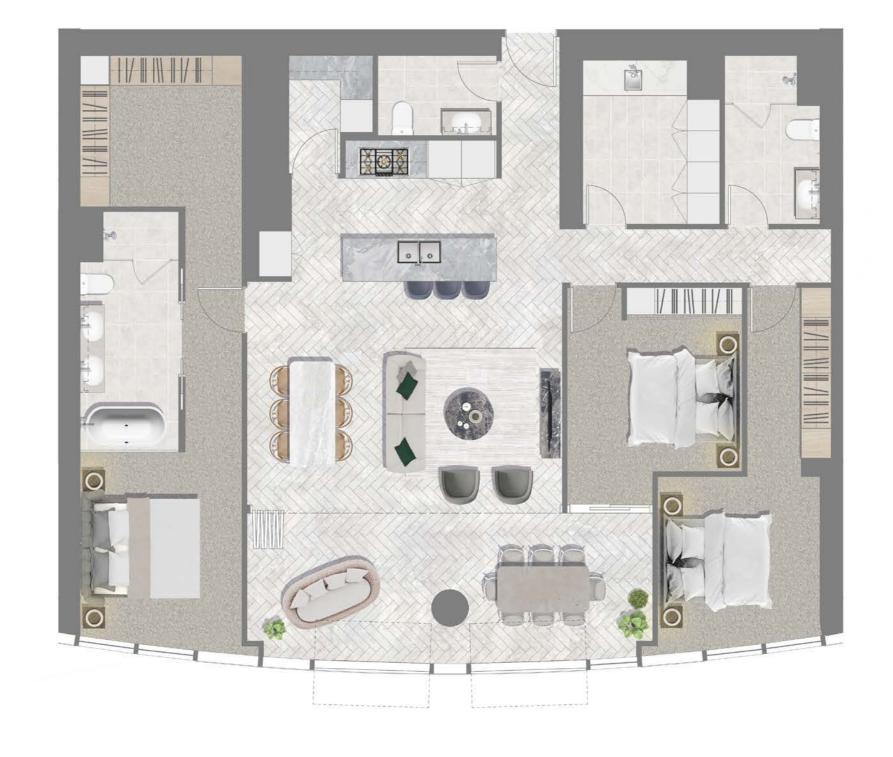

## 3 Bedroom 2 Bathroom plus Powder Diamond Residence

Type: 3ES.2

Internal Area: 140 - 141m²
Winter Garden Area: 22m²
Total Area: 162 - 163m²