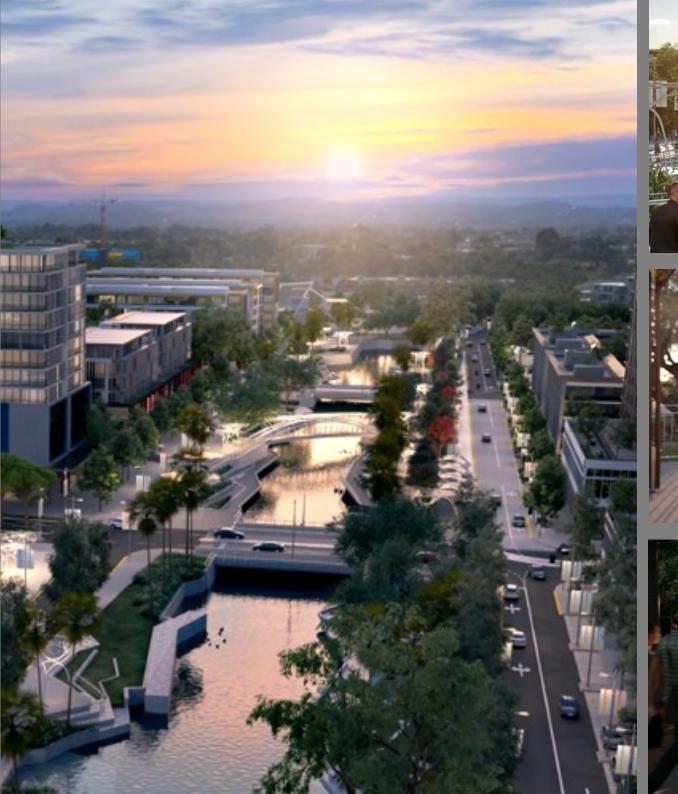

#### MAROOCHYDORE CBD.

A 53-hectare greenfield site in the heart of Maroochydore is being transformed into a central Business District for the 21st Century.

The new Maroochydore CBD is a game changer for the Sunshine Coast.

Expected to create more than 15,000 jobs, the CBD will boast commercial, retail, residential and cultural

precincts, providing an estimated \$4.4 billion boost to the Sunshine Coast economy.

Designed for the 21st Century, this ground-breaking development will be embedded with smart technology throughout, creating a cleaner, greener, dynamic city centre that's not only desirable and liveable; it will have a transformative impact on the region's economy.

# A dynamic and diverse urban lifestyle.

Only 2km away from Reflections, the Maroochydore CBD is the largest urbanised Central Business District north of the State capital Brisbane.