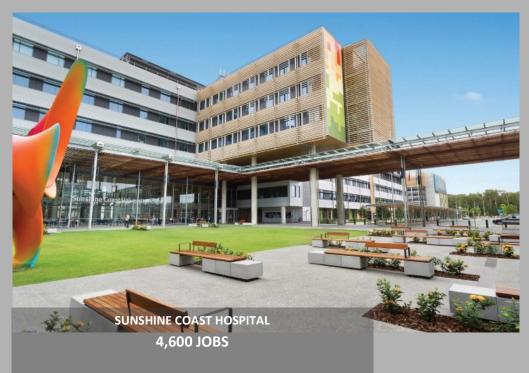

Expected to create more than 15,000 jobs, the CBD will boast commercial, retail, residential and cultural

precincts, providing an estimated \$4.4 billion boost to the Sunshine Coast economy.

Designed for the 21st Century, this ground-breaking development will be embedded with smart technology throughout, creating a cleaner, greener, dynamic city centre that's not only desirable and liveable; it will have a transformative impact on the region's economy.