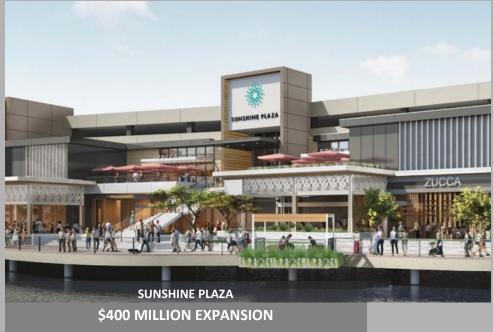

\$81 MILLION EXPANSION COMPLETE

STAGE 1 BY 2025—9,000 JOBS

\$10 MILLION ECONOMIC BENEFIT

\$1.1 BILLION PER ANNUM TO QLD ECONOMY

15,000 JOBS BY 2025