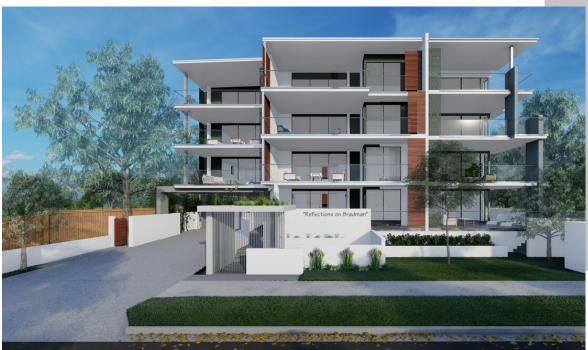

#### PREMIER RESIDENTIAL IN THE HEART OF MAROOCHYDORE.

A flagship creation from the respected Sea Vista Developments, Reflections is setting a new standard for premium apartment living on the Sunshine Coast. 15 spacious two and three bedroom apartments across 4 levels, Reflections presents a rewarding lifestyle in a vibrant growth corridor.

### RELECTIONS ON BRADMAN.

| ENTRY       |                                               | DINING ARE   | A                                             |                                     |                                                          |                                              |                                                          |
|-------------|-----------------------------------------------|--------------|-----------------------------------------------|-------------------------------------|----------------------------------------------------------|----------------------------------------------|----------------------------------------------------------|
| Floor       | 600 x 600 Tiles                               | Floor        | 600 x 600 Tiles                               | Ceiling                             | Developer selected paint finish                          | BALCONY / TERRACE                            |                                                          |
| Walls       | Developer selected paint finish to all walls. | Walls        | Developer selected paint finish to all walls. | Bath                                | throughout.  White bath tub in main bathroom             | Floor<br>Walls                               | 600 x 600 tiles  Cement render and block work            |
| Ceiling     | Developer selected paint finish throughout.   | Ceiling      | Developer selected paint finish throughout.   | Sanitary wa                         | as per plan.<br><i>re</i> Designer selection dual flush. | Balustrades                                  | per plan.                                                |
| KITCHEN     |                                               | LIVING AREA  |                                               | Vanity                              | Wall hung vanities.                                      | <i>Darastrades</i>                           | Glass balastrade to balcomes.                            |
| Floor       | 600 x 600 Tiles                               | Floor        | 600 x 600 Tiles                               | Shower scre                         | en Semi frameless shower screen.                         | GENERAL                                      |                                                          |
| Walls       | Developer selected paint finish to all walls. | Walls        | Developer selected paint finish to all walls. | Mirror                              | Frameless Mirror.                                        | Lifts                                        | 8 person lift servicing all floors.                      |
| Cailina     |                                               | Cailina      |                                               | Laundry Custom laundry cabinet with |                                                          | Ceiling height 2700mm                        |                                                          |
| Ceiling     | Developer selected paint finish throughout.   | Ceiling      | Developer selected paint finish throughout.   |                                     | stainless steel single bowl sink.                        | Cars                                         | Remote access to basement parking.                       |
| Bench Top   | Reconstituted stone bench tops.               | Ceiling fans | Ceiling fans throughout.                      | BEDROOMS                            |                                                          | Intorcom                                     | Security intercom from building                          |
| Joinery     | Custom cabinetry with 2-pac and               | Aircon       | Daikin ducted airconditioning                 | Floor                               | Designer carpet.                                         | Intercom                                     | entrance to each unit.                                   |
|             | timber veneer in satin finish.                | Other        | Telephone point/data point in                 | Walls                               | Developer selected paint finish to                       | Pool                                         | In-ground swimming pool.                                 |
| Splashback  | Tiled splashback                              |              | living area of each unit.                     |                                     | all walls.                                               | Facilities                                   | Communal BBQ area.                                       |
| Tapware/sir | ok Stainless Steel sink with flick mixer tap. |              | Double power outlets throughout apartment.    | Ceiling                             | Developer selected paint finish throughout.              | Window<br>furnishings                        | Powder coated aluminium windows and fly screens to suit. |
| Oven        | Ilve Stainless Steel multi function oven.     |              | TV Antenna                                    | Ceiling fans                        | Ceiling fans to all bedrooms.                            | Drying facilit                               | •                                                        |
| Cook top    | Ilve ceramic touch control cook top.          | BATHROOM     | I / LAUNDRY / ENSUITE                         | Wardrobes                           | Built in/walk in wardrobes as per plan.                  | Landscaping Turf and landscaping as per plan |                                                          |
| Rangehood   | Ilve Stainless Steel slide out                | Floor        | 600 x 600 Tiles                               | Aircon                              | Daikin ducted airconditioning                            |                                              |                                                          |
| Dishwasher  | Ilve Stainless Steel dishwasher.              | Walls        | Floor to ceiling 600 x 600 tiles.             |                                     |                                                          |                                              |                                                          |