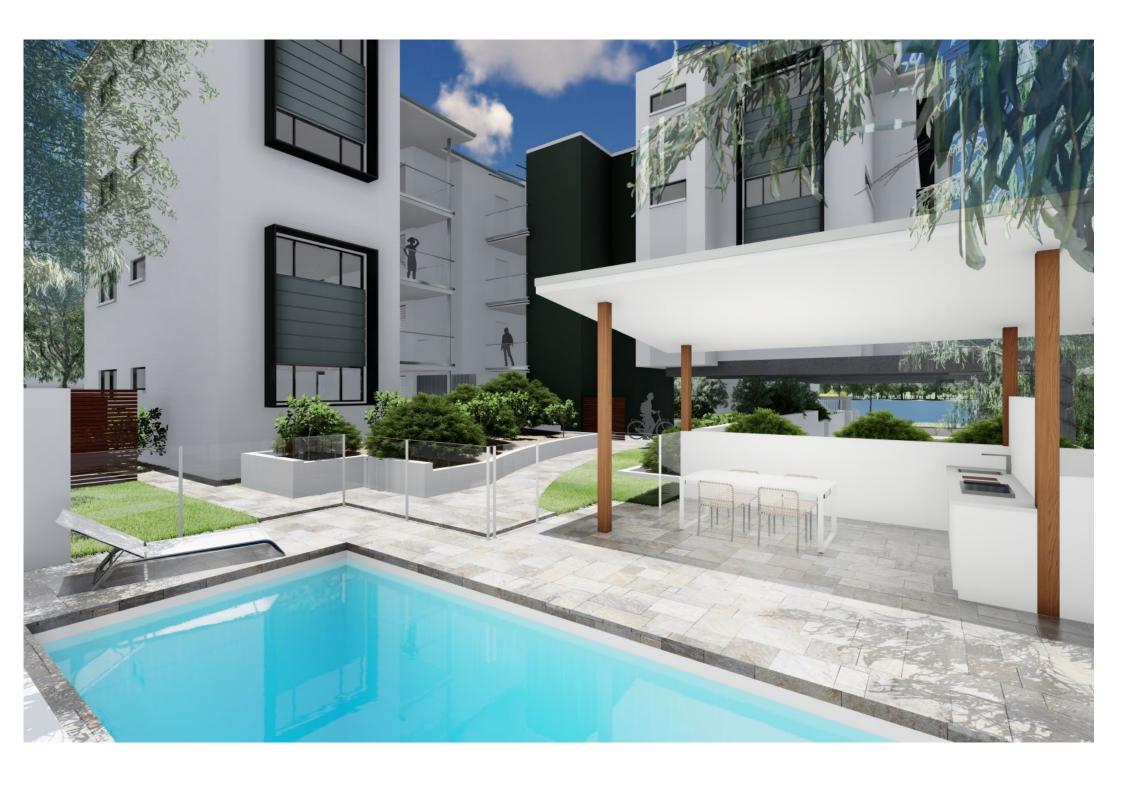

### RELECTIONS ON BRADMAN.

| ENTRY       |                                               | DINING ARE   | A                                             |                                     |                                                          |                                              |                                                          |
|-------------|-----------------------------------------------|--------------|-----------------------------------------------|-------------------------------------|----------------------------------------------------------|----------------------------------------------|----------------------------------------------------------|
| Floor       | 600 x 600 Tiles                               | Floor        | 600 x 600 Tiles                               | Ceiling                             | Developer selected paint finish                          | BALCONY / TERRACE                            |                                                          |
| Walls       | Developer selected paint finish to all walls. | Walls        | Developer selected paint finish to all walls. | Bath                                | throughout.  White bath tub in main bathroom             | Floor<br>Walls                               | 600 x 600 tiles  Cement render and block work            |
| Ceiling     | Developer selected paint finish throughout.   | Ceiling      | Developer selected paint finish throughout.   | Sanitary wa                         | as per plan.<br><i>re</i> Designer selection dual flush. | Balustrades                                  | per plan.                                                |
| KITCHEN     |                                               | LIVING AREA  |                                               | Vanity                              | Wall hung vanities.                                      | <i>Darastrades</i>                           | Glass balastrade to balcomes.                            |
| Floor       | 600 x 600 Tiles                               | Floor        | 600 x 600 Tiles                               | Shower scre                         | en Semi frameless shower screen.                         | GENERAL                                      |                                                          |
| Walls       | Developer selected paint finish to all walls. | Walls        | Developer selected paint finish to all walls. | Mirror                              | Frameless Mirror.                                        | Lifts                                        | 8 person lift servicing all floors.                      |
| Cailina     |                                               | Cailina      |                                               | Laundry Custom laundry cabinet with |                                                          | Ceiling height 2700mm                        |                                                          |
| Ceiling     | Developer selected paint finish throughout.   | Ceiling      | Developer selected paint finish throughout.   |                                     | stainless steel single bowl sink.                        | Cars                                         | Remote access to basement parking.                       |
| Bench Top   | Reconstituted stone bench tops.               | Ceiling fans | Ceiling fans throughout.                      | BEDROOMS                            |                                                          | Intorcom                                     | Security intercom from building                          |
| Joinery     | Custom cabinetry with 2-pac and               | Aircon       | Daikin ducted airconditioning                 | Floor                               | Designer carpet.                                         | Intercom                                     | entrance to each unit.                                   |
|             | timber veneer in satin finish.                | Other        | Telephone point/data point in                 | Walls                               | Developer selected paint finish to                       | Pool                                         | In-ground swimming pool.                                 |
| Splashback  | Tiled splashback                              |              | living area of each unit.                     |                                     | all walls.                                               | Facilities                                   | Communal BBQ area.                                       |
| Tapware/sir | ok Stainless Steel sink with flick mixer tap. |              | Double power outlets throughout apartment.    | Ceiling                             | Developer selected paint finish throughout.              | Window<br>furnishings                        | Powder coated aluminium windows and fly screens to suit. |
| Oven        | Ilve Stainless Steel multi function oven.     |              | TV Antenna                                    | Ceiling fans                        | Ceiling fans to all bedrooms.                            | Drying facilit                               | •                                                        |
| Cook top    | Ilve ceramic touch control cook top.          | BATHROOM     | I / LAUNDRY / ENSUITE                         | Wardrobes                           | Built in/walk in wardrobes as per plan.                  | Landscaping Turf and landscaping as per plan |                                                          |
| Rangehood   | Ilve Stainless Steel slide out                | Floor        | 600 x 600 Tiles                               | Aircon                              | Daikin ducted airconditioning                            |                                              |                                                          |
| Dishwasher  | Ilve Stainless Steel dishwasher.              | Walls        | Floor to ceiling 600 x 600 tiles.             |                                     |                                                          |                                              |                                                          |