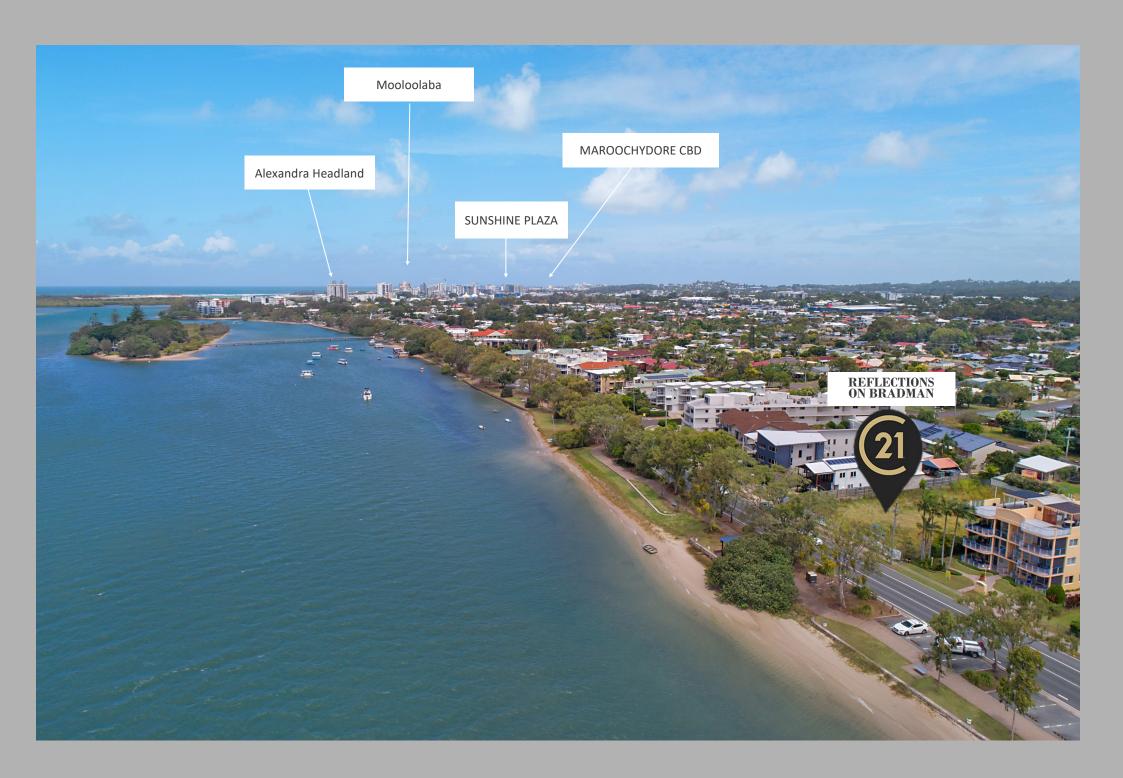

# A dynamic and diverse urban lifestyle.

Only 2km away from Reflections, the Maroochydore CBD is the largest urbanised Central Business District north of the State capital Brisbane.