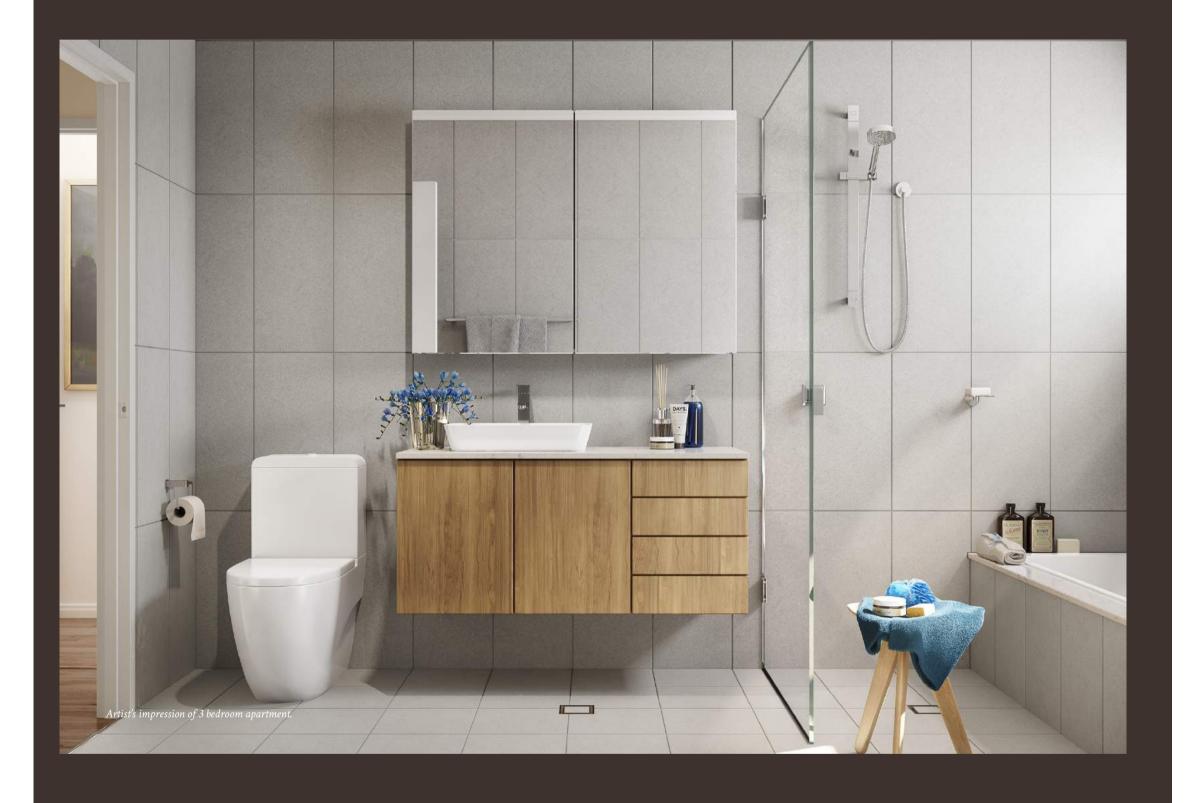

Your indulgent Signature Penthouse haven includes an oversized master bedroom retreat with walk-in dressing room. A unique copper mosaic feature adds warmth and interest to the ensuite area housing a luxurious freestanding bath, double vanities and feature mood lighting.