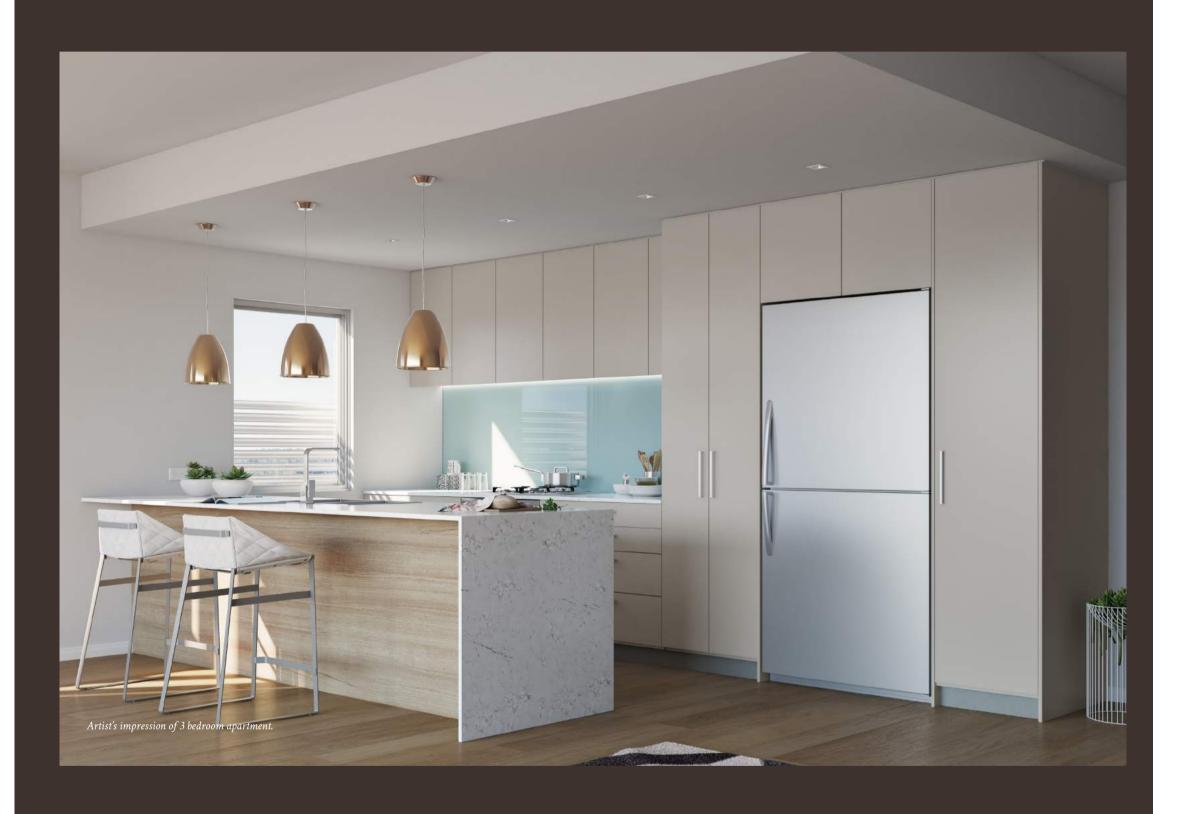

# Indooroopilly's most desirable residences ""

The high-end finishes have a natural, timeless appeal highlighted by, high-grade stone benchtops, feature wallpapers, prestige European appliances, and extensive use of glass for extra space and light, and quality timber floorings in the three-bedroom apartments.

### 66 An indulgent haven ??

With an additional three spacious bedrooms, there is plenty of room for family, guests and a professional home office or modern media room as desired.

Entertainers will delight in the chef-inspired kitchen with top level European appliances, and a butler's pantry. Formal dining or casual entertaining will be effortless, with expansive indoor spaces and massive outdoor entertaining areas complete with built-in BBQs.