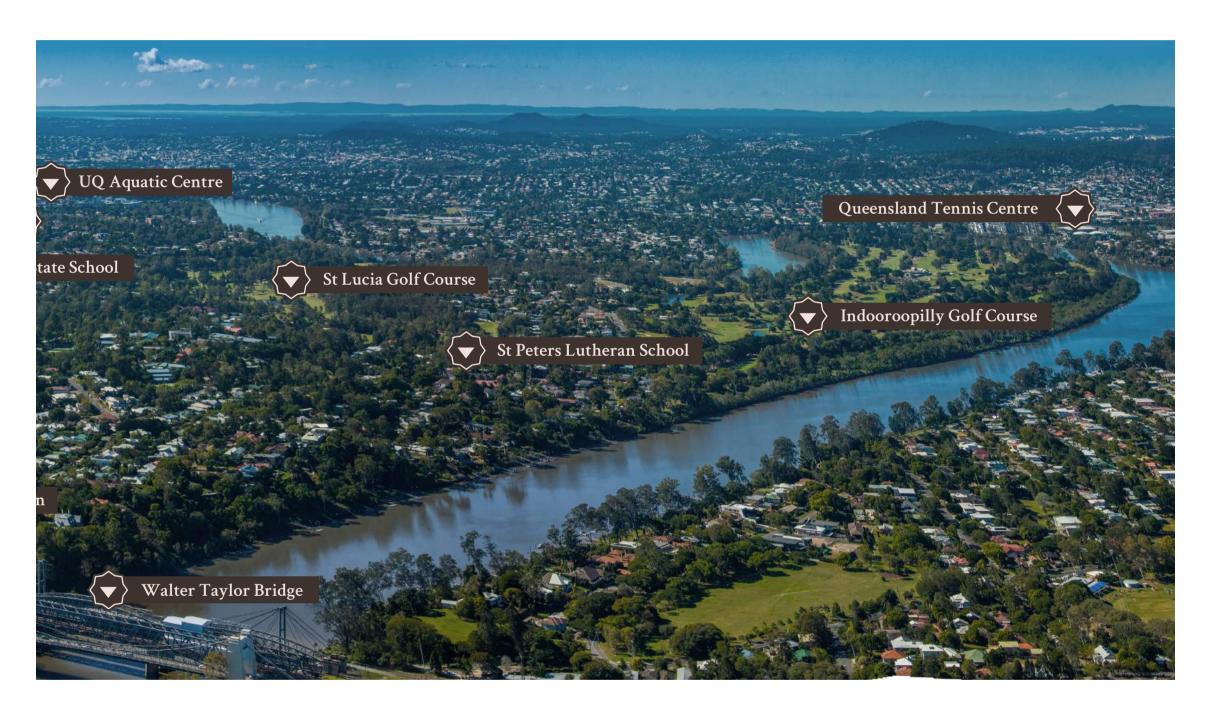

Some of Brisbane's leading schools are nearby as is the renowned sandstone campus of the University of Queensland and its 'mini-city' of students, workers, visitors and sporting and recreational facilities, including tennis courts and Olympic-sized heated swimming pool.

There is also the choice of two nearby golf courses, the 36-hole championship course at Indooroopilly Golf Club and the popular St Lucia Golf Links.

For residents of Vista on Riverview, all these lifestyle attractions are within easy reach and the Brisbane River is just down the road from your apartment, providing precious river breezes, views and endless walking, running and bikeways right by the water's edge.