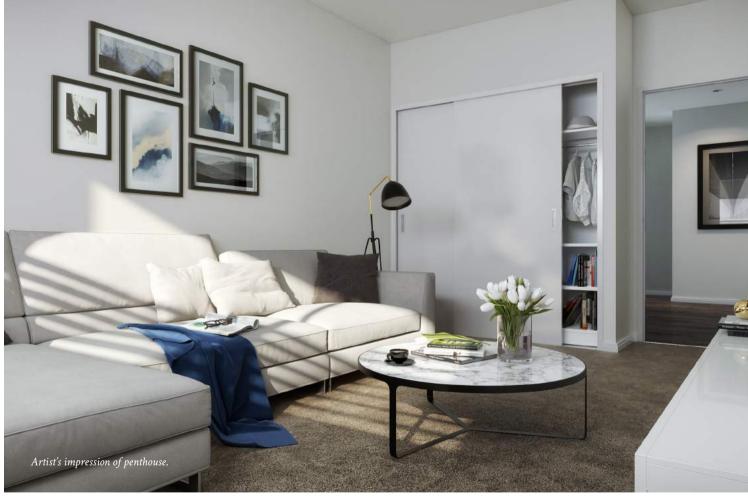

# Signature Penthouses

The Vista on Riverview development is crowned by two prestigious Signature Penthouses.

These luxury four-bedroom residences offer over 270 square metres of living space plus two carparks and over 20 square metres of separate storage.

Providing panoramic river views and sweeping vistas to the city, these premium residences sit proudly atop Vista on Riverview and represent amazing value that is sure to make them a rare prized jewel in the luxury Brisbane apartment market.

Your indulgent Signature Penthouse haven includes an oversized master bedroom retreat with walk-in dressing room. A unique copper mosaic feature adds warmth and interest to the ensuite area housing a luxurious freestanding bath, double vanities and feature mood lighting.

### 66 An indulgent haven ??

With an additional three spacious bedrooms, there is plenty of room for family, guests and a professional home office or modern media room as desired.

Entertainers will delight in the chef-inspired kitchen with top level European appliances, and a butler's pantry. Formal dining or casual entertaining will be effortless, with expansive indoor spaces and massive outdoor entertaining areas complete with built-in BBQs.