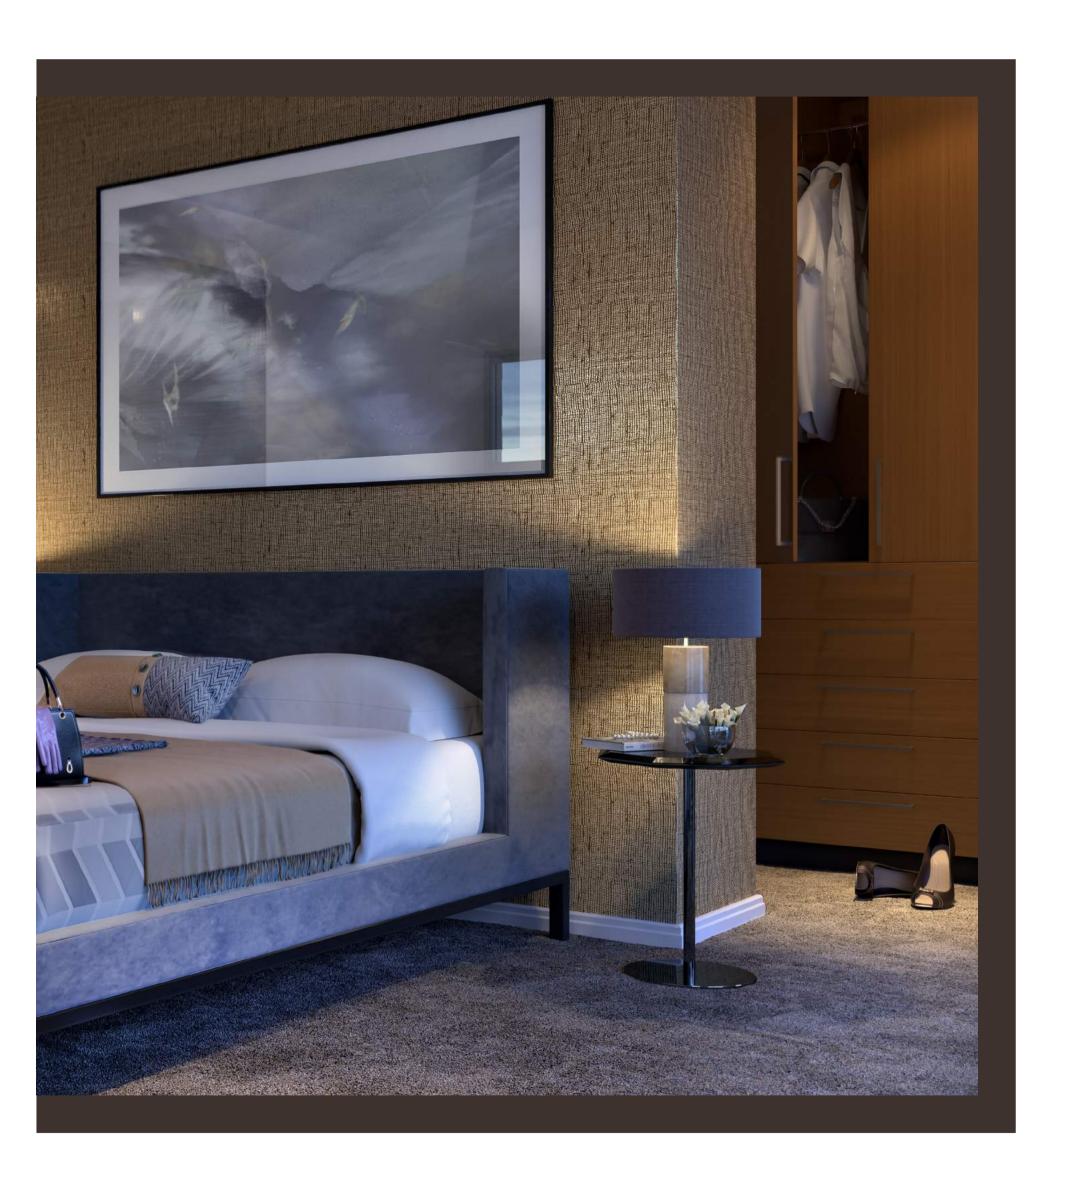

Your indulgent Signature Penthouse haven includes an oversized master bedroom retreat with walk-in dressing room. A unique copper mosaic feature adds warmth and interest to the ensuite area housing a luxurious freestanding bath, double vanities and feature mood lighting.

### 66 An indulgent haven ??

With an additional three spacious bedrooms, there is plenty of room for family, guests and a professional home office or modern media room as desired.

Entertainers will delight in the chef-inspired kitchen with top level European appliances, and a butler's pantry. Formal dining or casual entertaining will be effortless, with expansive indoor spaces and massive outdoor entertaining areas complete with built-in BBQs.