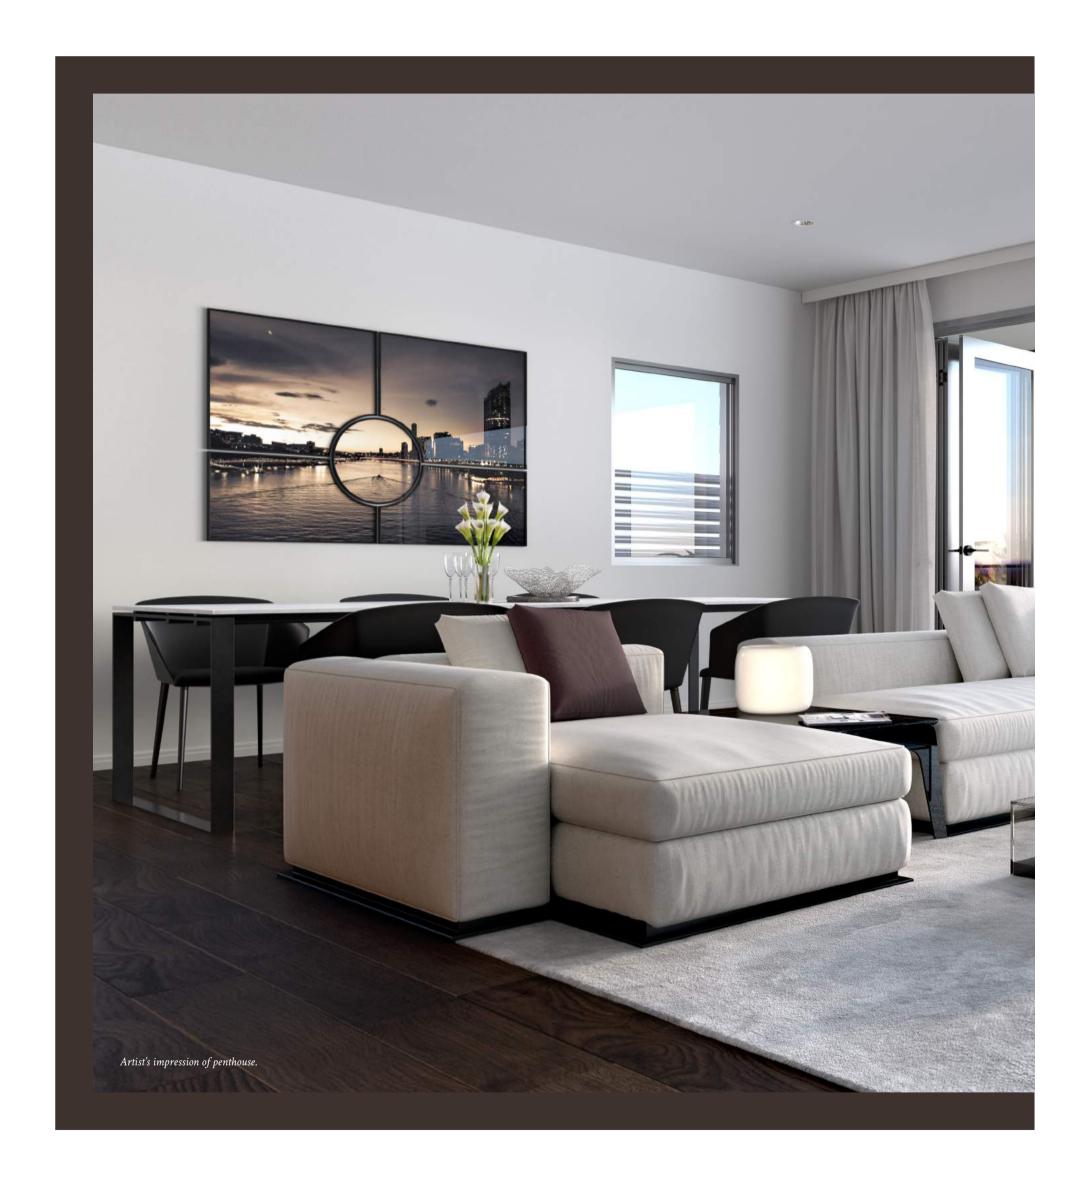

These apartments have been expertly designed to deliver serious space and an outstanding value and lifestyle proposition with assured capital growth.

The focus is on relaxed, spacious living to provide the quintessential Queensland indoor-outdoor lifestyle. The large outdoor spaces blend seamlessly with the interiors through a continuation of flooring and finishes that accentuates the building's free-flowing architectural style and delivers abundant natural light, vistas and breezes all year round.

Providing panoramic river views and sweeping vistas to the city, these premium residences sit proudly atop Vista on Riverview and represent amazing value that is sure to make them a rare prized jewel in the luxury Brisbane apartment market.

Your indulgent Signature Penthouse haven includes an oversized master bedroom retreat with walk-in dressing room. A unique copper mosaic feature adds warmth and interest to the ensuite area housing a luxurious freestanding bath, double vanities and feature mood lighting.