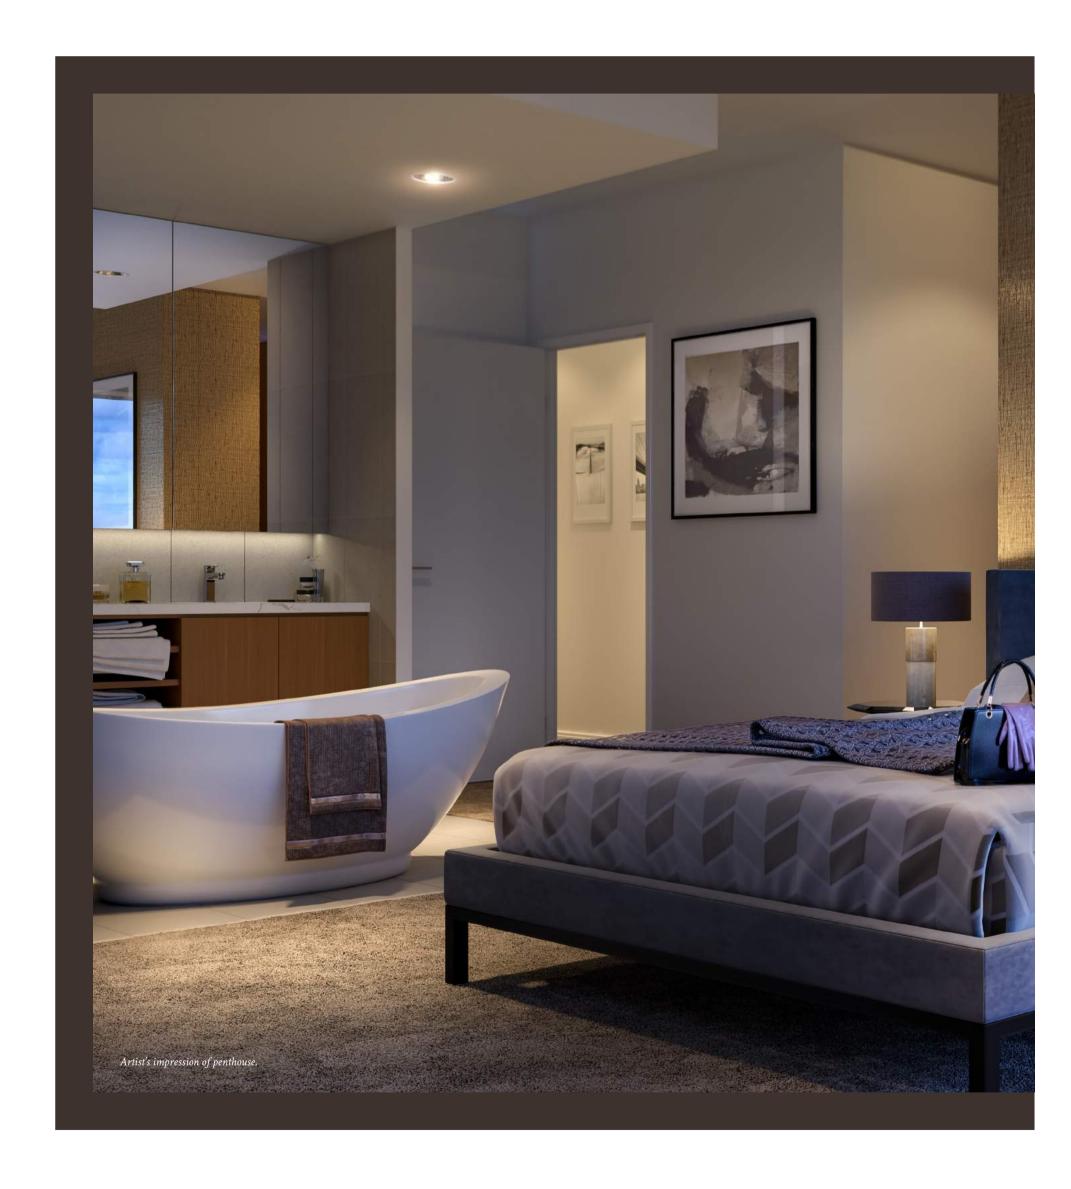

Your indulgent Signature Penthouse haven includes an oversized master bedroom retreat with walk-in dressing room. A unique copper mosaic feature adds warmth and interest to the ensuite area housing a luxurious freestanding bath, double vanities and feature mood lighting.