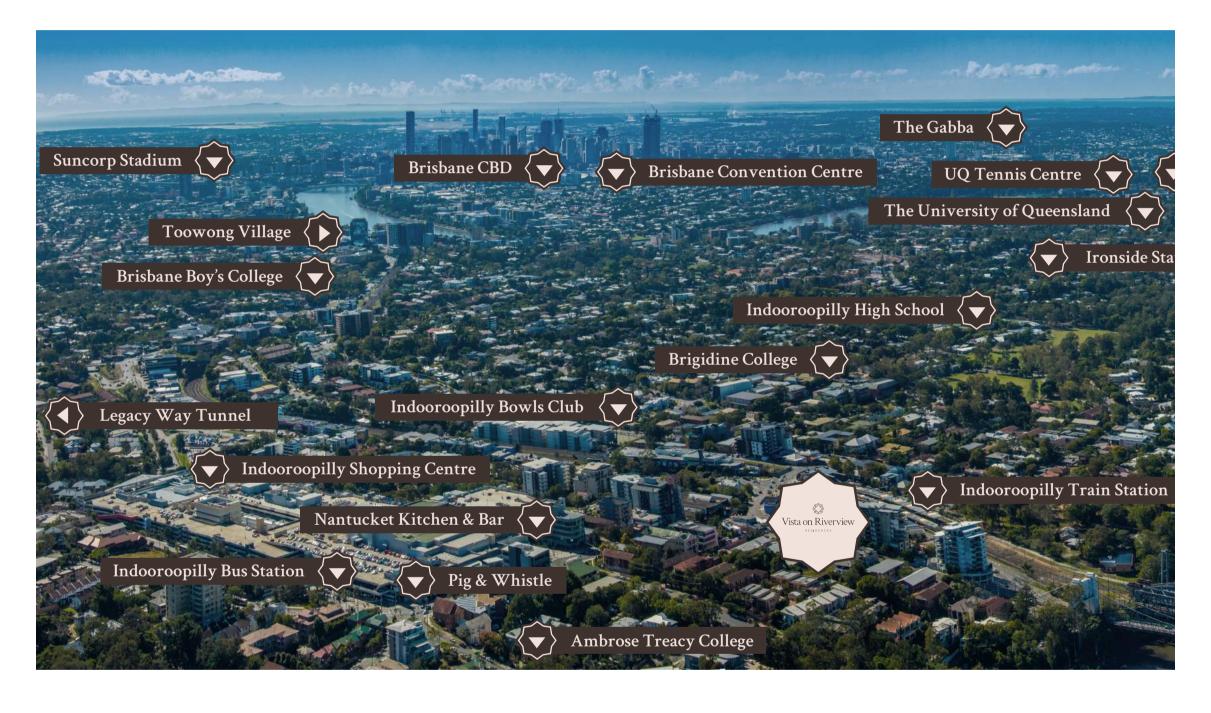

Nestled between the prestige blue-chip suburbs of St Lucia and Chelmer, Indooroopilly is a maturing hub for Brisbane's sought after inner-west and provides a unique combination of quiet, convenient and modern urban living, just over 7kms from the CBD.

It provides easy access to multiple public transport links and the recently completed \$1.5 billion Legacy Way Tunnel effortlessly connects local residents to all parts of the city, airport and beyond.

You will be less than 300 metres walk to the revamped Indooroopilly Shopping Centre, where a \$450 million redevelopment has created a world-class retail destination home to numerous national and international fashion houses and boutiques. It also boasts its very own 'Station Road Dining Precinct' where you will find some of Brisbane's best restaurants.

### 66 Connectivity 33

Indooroopilly also has its own thriving café culture, a choice of both multiplex and arthouse cinemas and all the local community amenities desired in modern urban living, including a well-established public transport hub providing convenient train and bus connections.

Some of Brisbane's leading schools are nearby as is the renowned sandstone campus of the University of Queensland and its 'mini-city' of students, workers, visitors and sporting and recreational facilities, including tennis courts and Olympic-sized heated swimming pool.