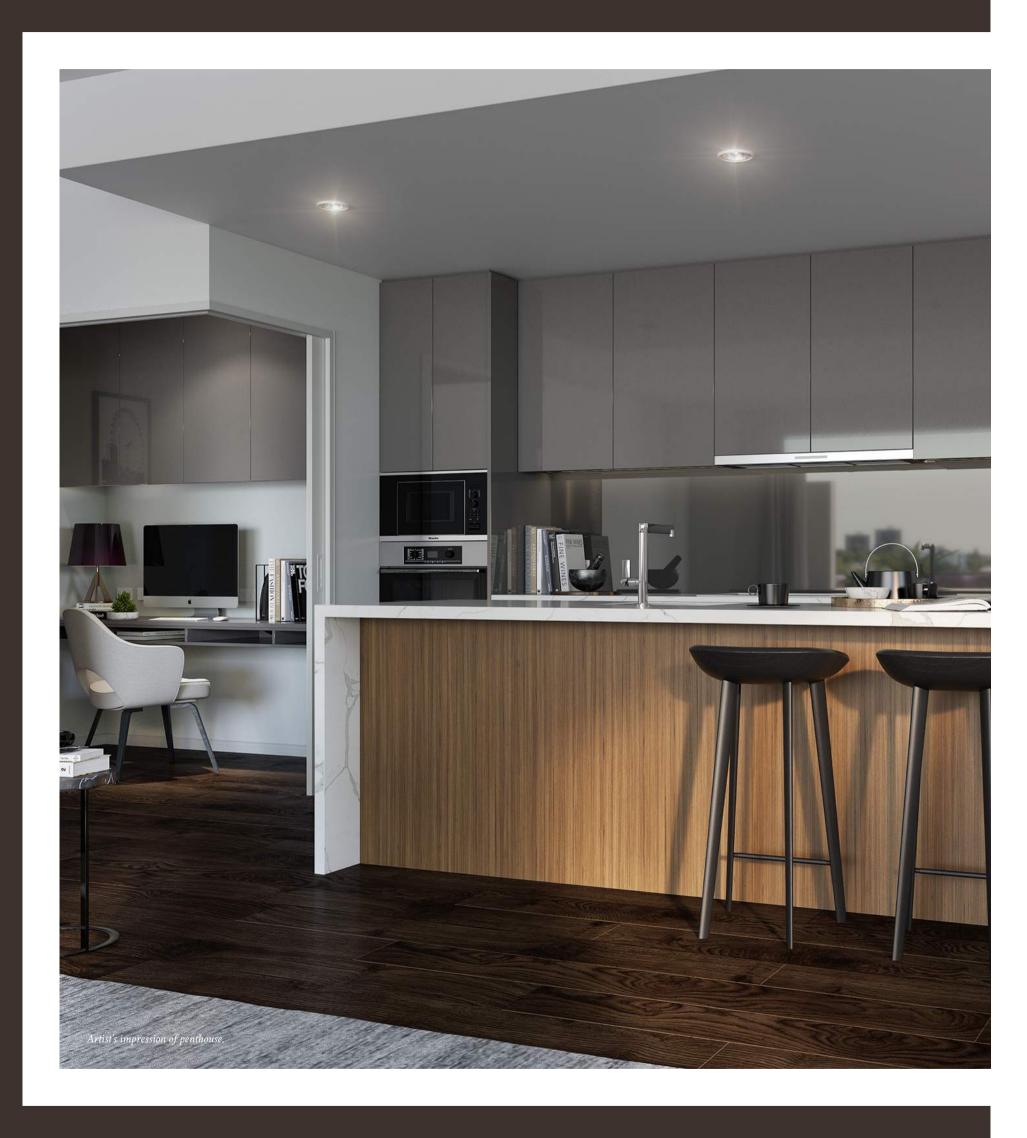

# Indooroopilly's most desirable residences ""

The high-end finishes have a natural, timeless appeal highlighted by, high-grade stone benchtops, feature wallpapers, prestige European appliances, and extensive use of glass for extra space and light, and quality timber floorings in the three-bedroom apartments.

### 66 An indulgent haven ??

With an additional three spacious bedrooms, there is plenty of room for family, guests and a professional home office or modern media room as desired.

Entertainers will delight in the chef-inspired kitchen with top level European appliances, and a butler's pantry. Formal dining or casual entertaining will be effortless, with expansive indoor spaces and massive outdoor entertaining areas complete with built-in BBQs.