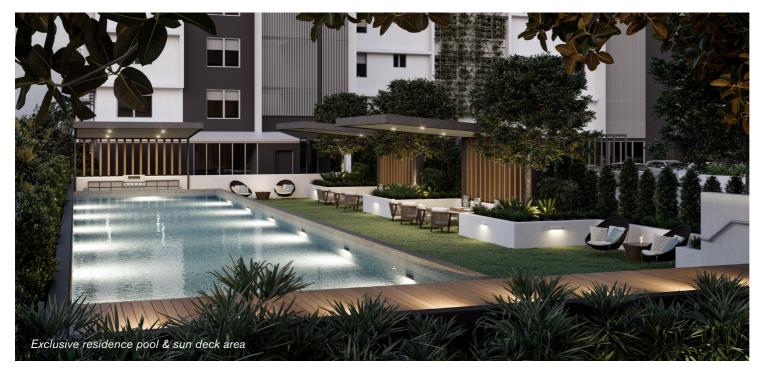

Double secure parking is offered to all owner occupiers along with free-flowing living spaces filled with natural light. Each residence offers access to an exclusive residents' pool, sun deck, gym and barbecue area.

#### **PROJECT AT A GLANCE:**

- 106 residences, all with water views
- North or east orientation
- Flowing open-plan living
- Impressively large living spaces
- Generous balconies
- Beautifully appointed kitchens
- Ducted air-conditioning throughout
- On-site gymnasium
- Exclusive pool, sun deck and barbecue.