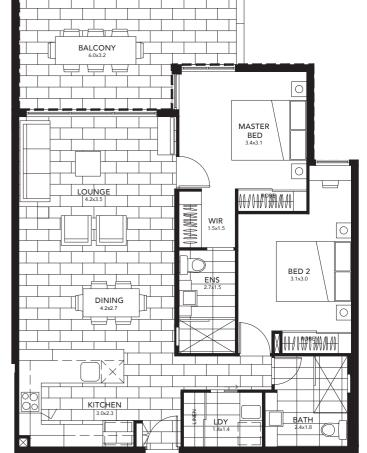

- Residence 410 >
- 2 bed 2 bath 2 car Int living 84 sq
  Balcony 18 sq
  Total 102 sq • East aspect to water \$540,000

< Residence 401

- 3 bed 2 bath 2 car
- Int Living 129 sq
  Balcony 25 sq
  Total 154 sq
- Northern aspect to water **\$720,000**