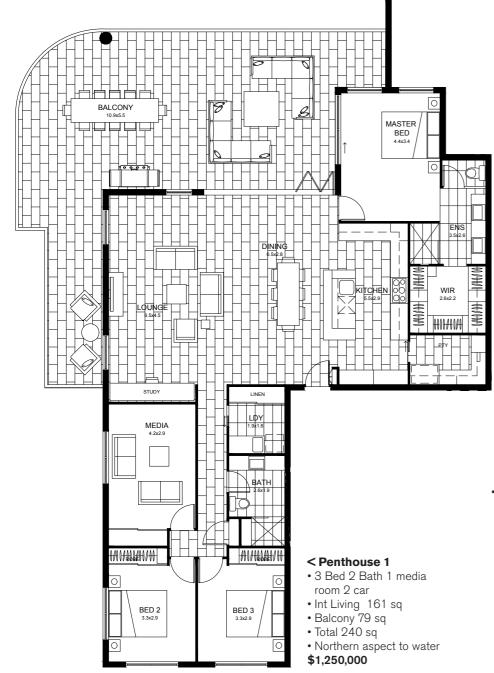

Jewel offers a new lifestyle, with walkable waterfront along Lake Kawana and open green space – all integrated with commercial, healthrelated research facilities that will be world class.

Example of Penthouse 1 balcony