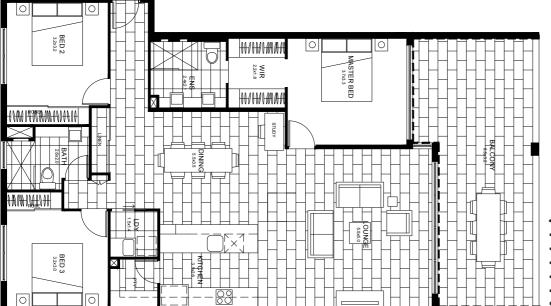

- Residence 410 >
- 2 bed 2 bath 2 car Int living 84 sq
  Balcony 18 sq
  Total 102 sq • East aspect to water \$540,000

< Residence 401

- 3 bed 2 bath 2 car
- Int Living 129 sq
  Balcony 25 sq
  Total 154 sq
- Northern aspect to water **\$720,000**