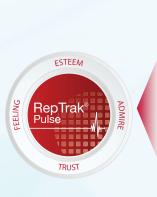

## $RepTrak^{ ext{@}}$ The gold standard of reputation measurement

RepTrak® Pulse