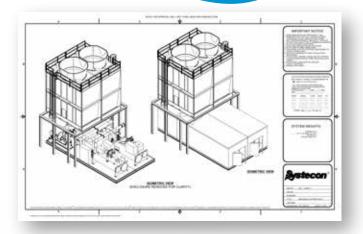

## **Typical Components**

The scope for a Systecon Templated Chiller Plant includes, but is not limited to:

- Chillers
- Cooling Towers
- Chilled Water Pumps
- Condenser Water Pumps
- System Piping
- Factory Testing
- Piping Specialties
- Enclosure and Base
- Cooling Tower Support Structure
- Electrical Components and Provisions
- Systecon SCRIPT PLC Controls with Interactive Optimization™