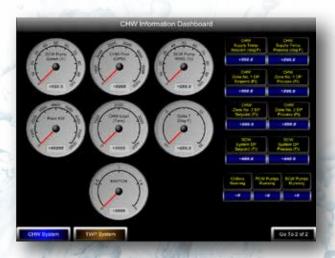

## **Typical Components**

The scope for a Systecon Templated Chiller Plant includes, but is not limited to:

- Chillers
- Cooling Towers
- Chilled Water Pumps
- Condenser Water Pumps
- System Piping
- Factory Testing
- Piping Specialties
- Enclosure and Base
- Cooling Tower Support Structure
- Electrical Components and Provisions
- Systecon SCRIPT PLC Controls with Interactive Optimization™