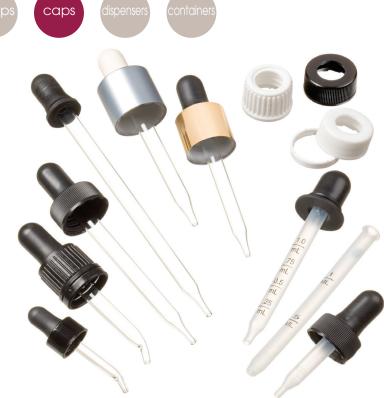

## Controlled dispensing any way you want it.

Glass, plastic, tamper-evident, child resistant, markings, long or short. Carow Packaging has a vast selection of bulbs, caps and pipettes or can create a custom package to fit your needs.

## dropper pipette

oumps caps dispensers cont

Carow has the bulbs, caps and pipettes to meet your drop dispensing needs.

Bulbs

Material:Natural Rubber, Monprene, Santoprene, NitrileStyle:0.8, & 1.0 ccColor: Black, White, Custom

Caps

| Material: | PP, HDPE, Metal overlays                       |
|-----------|------------------------------------------------|
| Style:    | Regular, Push-turn, Push-turn & Tamper evident |
| Size:     | Regular, Push-turn,                            |
| Length:   | 26-130mm                                       |

Pipettes

| Material: | Glass, LDPE, HDPE, PP                                  |
|-----------|--------------------------------------------------------|
| Style:    | Straight, Bent, Blunt, Molded ball, Graduated, Printed |
| Length:   | 26-130mm                                               |