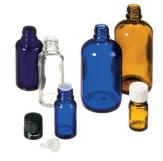

## Controlled dispensing any way you want it.

Glass, plastic, tamper-evident, child resistant, markings, long or short. Carow Packaging has a vast selection of bulbs, caps and pipettes or can create a custom package to fit your needs.

Wide user acceptance of this style of dispensing makes dropperpipettes a practical

choice. Pair with one of Carow Packaging's Boston Round or Dropper Bottles for a complete dispensing solution.

Domestic and Asian sourcing options make it easy to choose Carow Packaging for your dropper pipette needs.