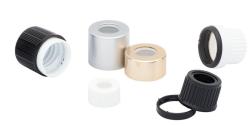

Caps

| Material: | PP, HDPE, Metal overlays                       |
|-----------|------------------------------------------------|
| Style:    | Regular, Push-turn, Push-turn & Tamper evident |
| Size:     | Regular, Push-turn,                            |
| Length:   | 26-130mm                                       |