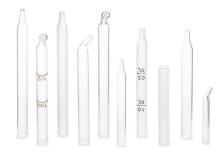

Pipettes

| Material: | Glass, LDPE, HDPE, PP                                  |
|-----------|--------------------------------------------------------|
| Style:    | Straight, Bent, Blunt, Molded ball, Graduated, Printed |
| Length:   | 26-130mm                                               |