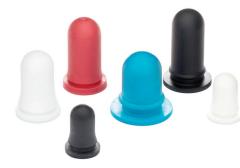

## dropper pipette

oumps caps dispensers cont

Carow has the bulbs, caps and pipettes to meet your drop dispensing needs.

Bulbs

Material:Natural Rubber, Monprene, Santoprene, NitrileStyle:0.8, & 1.0 ccColor: Black, White, Custom