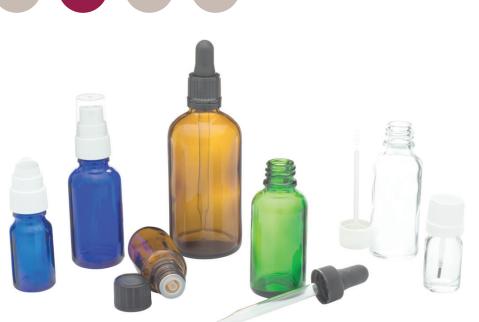

## **Dropper Bottles**

Glass and PET dropper bottles are available in amber, flint, cobalt, green and violet in capacities ranging from 5-200ml. Showcase essential oils and aromatherapy products in this versatile container.

#### **Drop per Pipettes**

A practical and widely accepted method to dispense drops. Carow offers a vast selection of bulbs and pipette materials, cap styles and deco options.