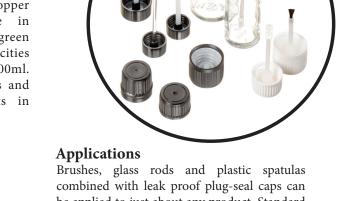

#### Pumps

The Mesa or Pinnacle treatment pumps allow you to extend your aromatherapy product line into fine mist and dispensing. Available in 0.05-0.19 cc output. Brushes, glass rods and plastic spatulas combined with leak proof plug-seal caps can be applied to just about any product. Standard lengths to fit 5-30ml bottles and custom lengths available.