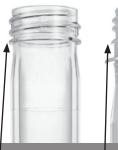

#### SnapPET Caps fit on existing PET preforms!

SNAP ON to the transfer ead of existing PET preforms 28-410 finish

SNAP ON to the tamperevident ring of existing PET feature the 28-PCO finish

Existing PET preforms are available in a wide range of gram weights to achieve any desired bottle capacity -6 oz. to 40 oz.