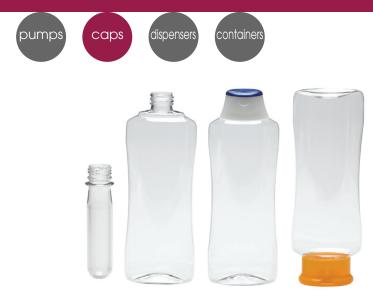

## SnapPET



### It's a FIRST! The SnapPET Closure System allows you to create a custom package

Carow Packaging is the first and exclusive North American company to offer the stock range of SnapPET Caps that are compatible with existing PET preforms.

The cap and bottle fit of the SnapPET Closure System utilizes well-known standards that eliminate the need for bottle neck design, custom tooling and developmental trial and error. Design your bottle shape. Choose from one of six stock caps. You're done!

A proven system in Europe since 2006, the current production tooling has produced millions of closures for hair care, body wash, and other beauty products.

At critical fit and snap points, both cap and PET bottle are produced from injection molding. This process and the snap-on system virtually elimi