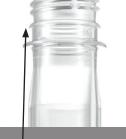

#### SnapPET Caps fit on existing PET preforms!

SNAP ON to the transfer ead of existing PET preforms 28-410 finish

SNAP ON to the tamperevident ring of existing PET feature the 28-PCO finish

Existing PET preforms are available in a wide range of gram weights to achieve any desired bottle capacity -6 oz. to 40 oz.