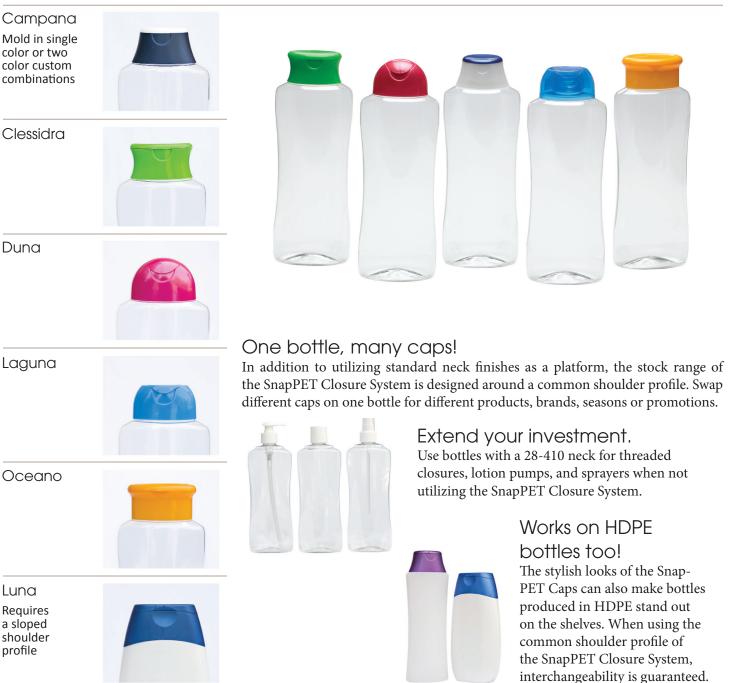

Enhance your brand with any of the current line of six stock SnapPET Caps:

#### Campana Clessidra Duna Laguna Oceano Luna