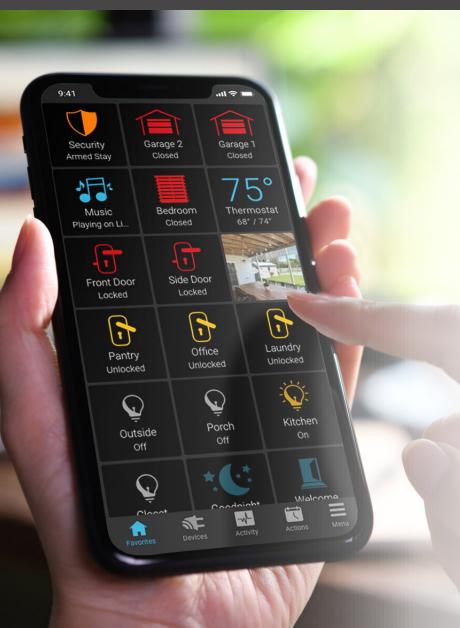

### One App.

Using the ClareHome™ App, homeowners can easily personalize their smart home to fit their unique lifestyle. From DIY devices to creating custom schedules, notifications, scenes and automations. All this is possible and more through the ClareHome<sup>™</sup> app.

### Coolest user interface that's easier for your customers

- The ClareHome App controls everything in the home from virtually anywhere.
- Consistent interface design across all devices from ClareOne Panel to mobile app.
- Easily personalized to fit the users unique lifestyle needs.

### **Empower the user**

- Homeowner created and managed scenes, schedules, notifications, and automations.
- Stay connected and secure while at home or away.
- Users can easily add DIY devices without a service call from their technician.