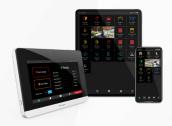

# «Clare ONE™

One App. One Panel. One Platform.

### Coolest user interface that's easier for your customers

- The ClareHome App controls everything in the home from virtually anywhere.
- Consistent interface design across all devices from ClareOne Panel to mobile app.
- Easily personalized to fit the users unique lifestyle needs.