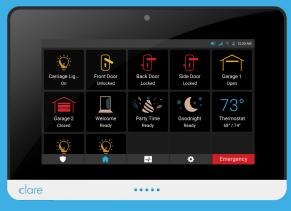

### One Panel.

Unifying smart security with advanced smart home control, the ClareOne<sup>™</sup> Panel offers simple, one-wire installation, wizard-based setup, device auto-discovery, LTE backup, Z-Wave Plus, and more in a single, contemporary panel.

### Coolest user interface that's easier for your customers

- The ClareHome App controls everything in the home from virtually anywhere.
- Consistent interface design across all devices from ClareOne Panel to mobile app.
- Easily personalized to fit the users unique lifestyle needs.