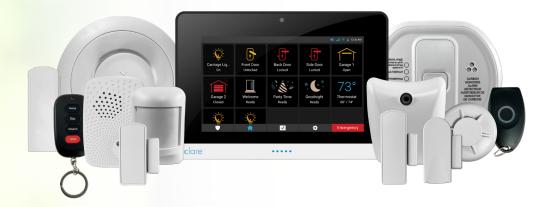

### One Panel.

Unifying smart security with advanced smart home control, the ClareOne<sup>™</sup> Panel offers simple, one-wire installation, wizard-based setup, device auto-discovery, LTE backup, Z-Wave Plus, and more in a single, contemporary panel.

### **Contemporary design with robust technology inside**

- LTE radio for emergency cellular reporting, Wi-Fi, Ethernet, 433Mhz radio for life safety sensors, and Z-Wave Plus for smart home device integration.
- Supports up to 232 Z-Wave devices and up to 128 security zones.
- Slim, 0.8" panel thickness features frontal security camera to capture setting changes and security interactions.

### **ClareOne Wireless Security and Smart Home Product Line**

CLR-C1-PNL1

- Z-Wave Plus, Wi-Fi, Ethernet, LTE, 433MHz.

CLR-C1-21

ClareOne Auxiliary Touchpanel CLR-C1-ATP

- · Arm, disarm, and manage smart home.