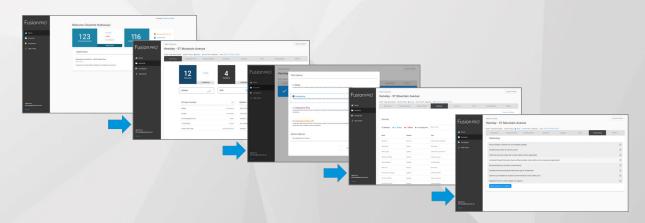

# FUSIONPRO: YOUR BUSINESS COMMAND CENTER.

The most powerful back-end management platform for all your business needs. The step-by-step project setup process ensures no critical step is missed.

From acount creation to linking your preferred central startion, FusionPro guides technicians through all the steup process all the way through customer hand-off.

### **Quick and Easy System Configuration**

- Mobile-friendly backend greatly enhances dealer productivity.
- Step-by-step workflow-based project setup ensures no step is missed.
- Flexible system configuration, testing, and automated OTA updates.
- Manage alarm reporting and provisioning to over 80 supported central stations.